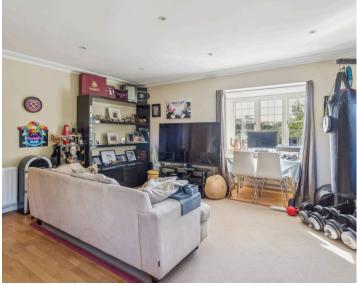

A well designed first floor one bedroom apartment in a prestigious gated development on the edges of Knotty Green. The apartment has an open plan living/dining room/kitchen with leafy views from the windows. It has a spacious double bedroom with fitted wardrobe and then a main bathroom with shower over the bath in addition there is a storage cupboard. Allocated underground parking for 1 car.