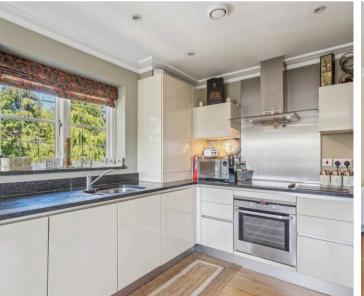

A well designed first floor one bedroom apartment in a prestigious gated development on the edges of Knotty Green. The apartment has an open plan living/dining room/kitchen with leafy views from the windows. It has a spacious double bedroom with fitted wardrobe and then a main bathroom with shower over the bath in addition there is a storage cupboard. Allocated underground parking for 1 car.