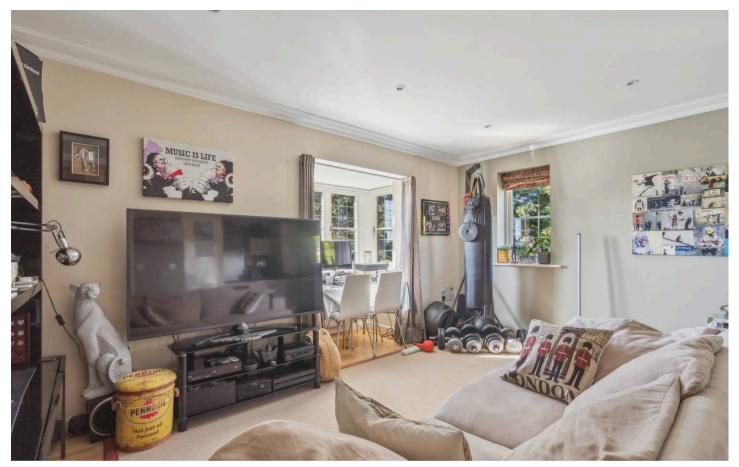

A well designed first floor one bedroom apartment in a prestigious gated development on the edges of Knotty Green. The apartment has an open plan living/dining room/kitchen with leafy views from the windows. It has a spacious double bedroom with fitted wardrobe and then a main bathroom with shower over the bath in addition there is a storage cupboard. Allocated underground parking for 1 car.