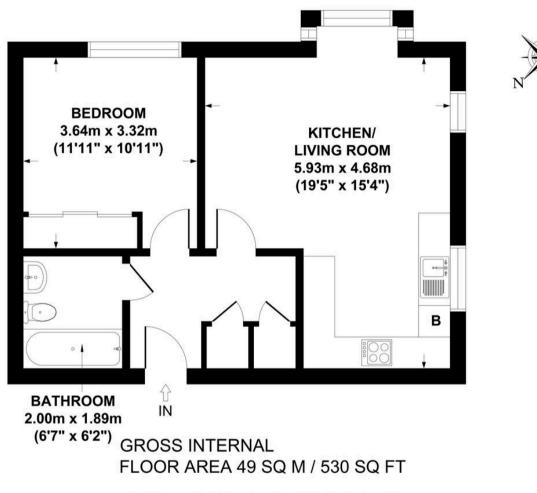

#### PARK GROVE, KNOTTY GREEN, HP9 2EN APPROX. GROSS INTERNAL FLOOR AREA 49 SQ M / 530 SQ FT

FLOOR PLAN IDENTIFICATION PURPOSES ONLY -NOT TO SCALE