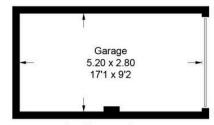

## **6 Warwick Road**

Approximate Gross Internal Area = 101.9 sq m / 1,096 sq ft Garage = 14.5 sq m / 156 sq ft Total = 116.4 sq m / 1,252 sq ft

This plan is for layout guidance only. Not drawn to scale unless stated. Windows and door openings are approximate. Whilst every care is taken in the preparation of this plan, please check all dimensions, shapes and compass bearings before making any decisions reliant upon them. © CJ Property Marketing Ltd Produced for Tim Russ & Company