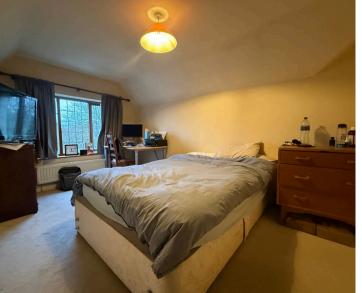

Bedroom 3

3.80 x 3.26

12'6 x 10'8

Sitting /

Dining Room

5.18 x 4.68

17'0 x 15'4