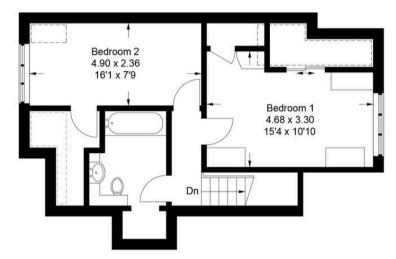

Tenure: Share of Freehold

EPC Energy Efficiency Rating: C

EPC Environmental Impact Rating: C

(Not Shown In Actual Location / Orientation)

**First Floor** 

## Second Floor

## **6 Warwick Road**

Approximate Gross Internal Area = 101.9 sq m / 1,096 sq ft Garage = 14.5 sq m / 156 sq ft Total = 116.4 sq m / 1,252 sq ft

This plan is for layout guidance only. Not drawn to scale unless stated. Windows and door openings are approximate. Whilst every care is taken in the preparation of this plan, please check all dimensions, shapes and compass bearings before making any decisions reliant upon them. © CJ Property Marketing Ltd Produced for Tim Russ & Company