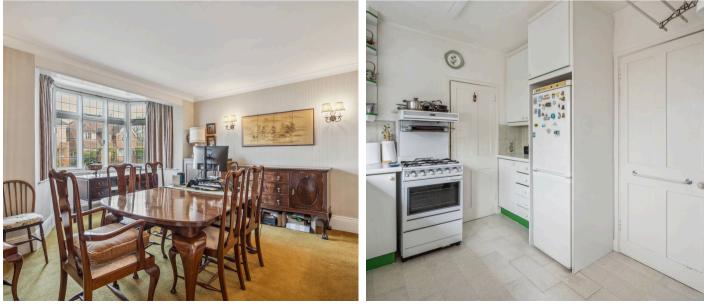

The spacious entrance hall gives a grand entrance to this home, to the front there is a fantastic dining room with a bay window and feature fireplace. The main living room looks over the south facing garden and has dual aspect with a gas fireplace, a kitchen with side access is followed on by another reception room to the rear. Upstairs there are three very good sized bedrooms with a smaller fourth room and a generous family bathroom. There is a large loft accessed off the first floor landing with huge potential.