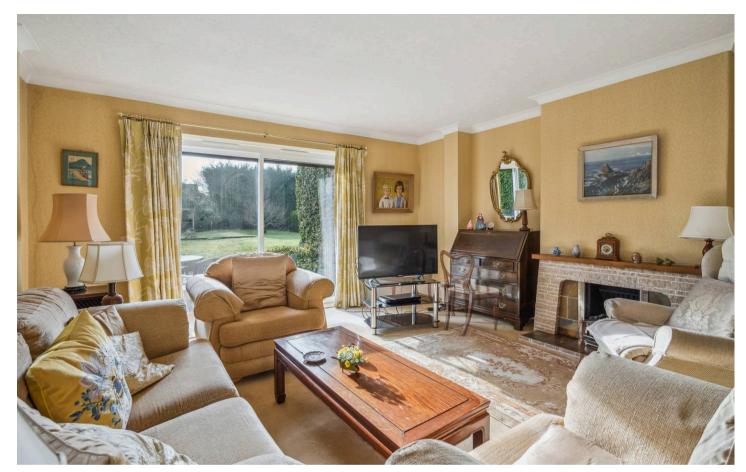

The spacious entrance hall gives a grand entrance to this home, to the front there is a fantastic dining room with a bay window and feature fireplace. The main living room looks over the south facing garden and has dual aspect with a gas fireplace, a kitchen with side access is followed on by another reception room to the rear. Upstairs there are three very good sized bedrooms with a smaller fourth room and a generous family bathroom. There is a large loft accessed off the first floor landing with huge potential.