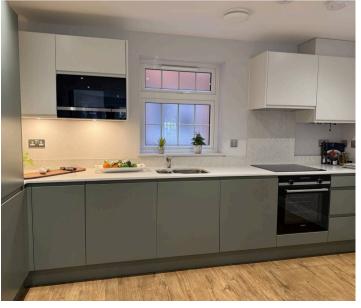

#### Beaconsfield

Last remaining luxury new apartment built to a high specification by award winning developers Aquinna Homes. This ground floor apartment is ready for occupation, a 10 year NHBC warranty and the benefit of concrete flooring with underfloor heating, video entry phone system, a spacious living room with feature bay window, superbly fitted kitchenette, two good size bedrooms and a beautifully fitted bathroom. The original building was built in the 1940s and they are situated behind a tree screen accessed by a service road. The 12 apartments sit in generous grounds with an area of communal garden lying to the rear and front, there is an access to a private gateway giving access to One Tree Meadow which is a public open space. A path crosses the meadow and connects to roads that lead through to Beaconsfield station and the town centre. Outside The apartments are approached from the service road, via the Amersham Road and an allocated parking space is provided for each apartment. There is a communal garden which is laid to lawn.