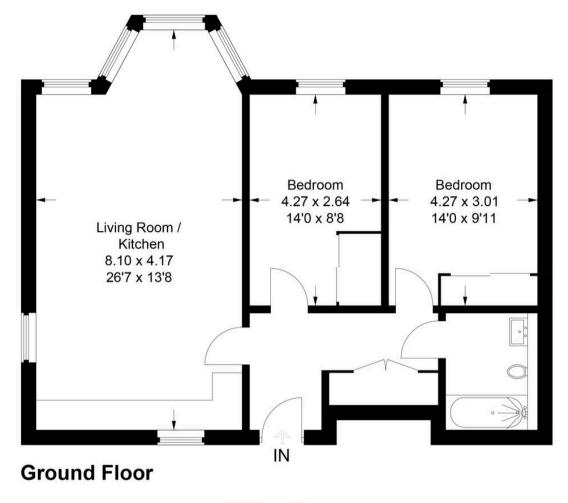

### **Wilton Grove**

Approximate Gross Internal Area = 69.0 sq m / 743 sq ft

This plan is for layout guidance only. Not drawn to scale unless stated. Windows and door openings are approximate. Whilst every care is taken in the preparation of this plan, please check all dimensions, shapes and compass bearings before making any decisions reliant upon them.