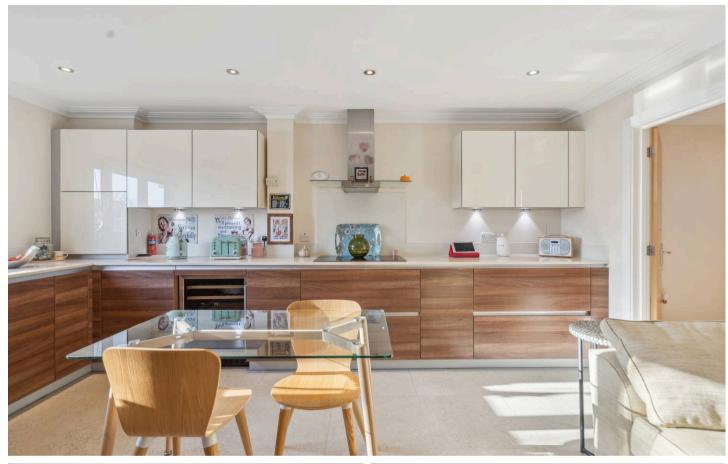

Built to a high specification in 2014 is this fantastic semi-detached home. Comprising a kitchen breakfast room, lounge dining room, large entrance hallway and downstairs W.C. Upstairs a lovely vaulted ceiling with skylights in the hallway has a large storage cupboard and separate airing cupboard, the sleeping accommodation has two generous bedrooms and a contemporary family bathroom. The primary bedroom has again the vaulted ceilings, a walk in wardrobe and glorious en-suite.