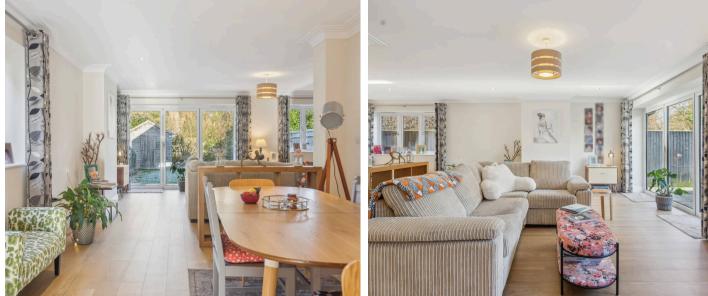

Built to a high specification in 2014 is this fantastic semi-detached home. Comprising a kitchen breakfast room, lounge dining room, large entrance hallway and downstairs W.C. Upstairs a lovely vaulted ceiling with skylights in the hallway has a large storage cupboard and separate airing cupboard, the sleeping accommodation has two generous bedrooms and a contemporary family bathroom. The primary bedroom has again the vaulted ceilings, a walk in wardrobe and glorious en-suite.

To rear an enclosed garden is nice and private offering a good amount of space for entertaining and families then to the front there is a generous driveway.

Approximate Gross Internal Area = 165.6 sq m / 1,783 sq ft