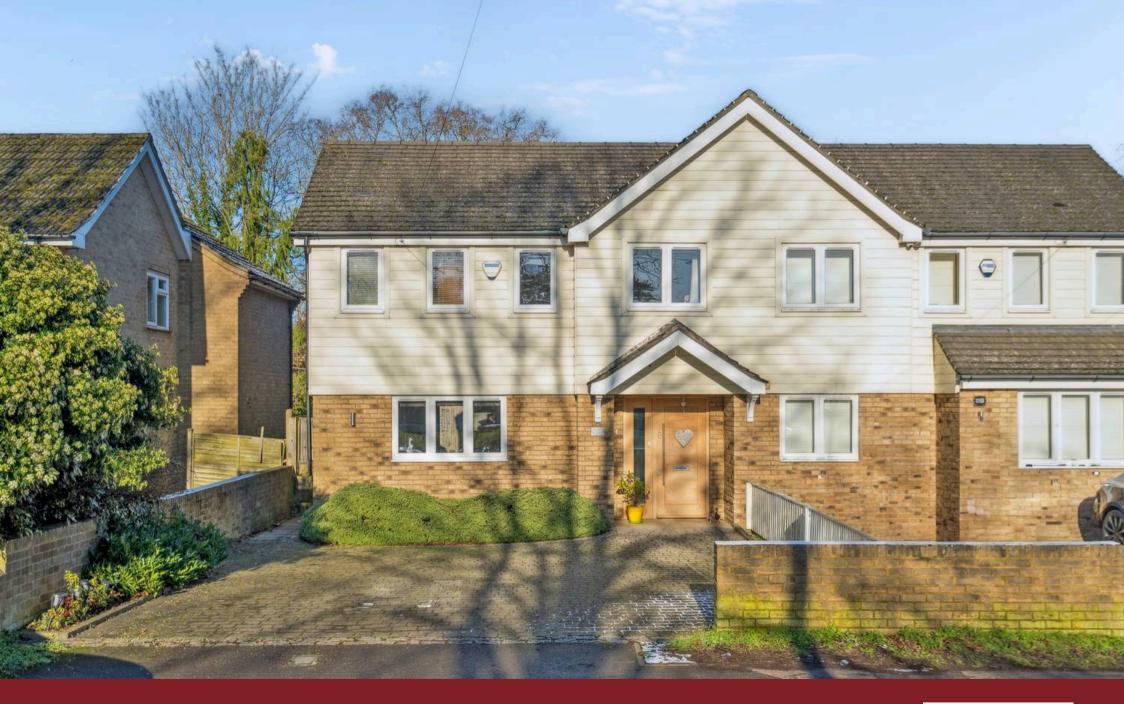

## 111a Wattleton Road

Beaconsfield

Available with no chain is this fantastic modern three bedroom semi detached home. Built in 2014 to a high standard this home has a generous driveway and private rear garden.

Built to a high specification in 2014 is this fantastic semi-detached home. Comprising a kitchen breakfast room, lounge dining room, large entrance hallway and downstairs W.C. Upstairs a lovely vaulted ceiling with skylights in the hallway has a large storage cupboard and separate airing cupboard, the sleeping accommodation has two generous bedrooms and a contemporary family bathroom. The primary bedroom has again the vaulted ceilings, a walk in wardrobe and glorious en-suite.