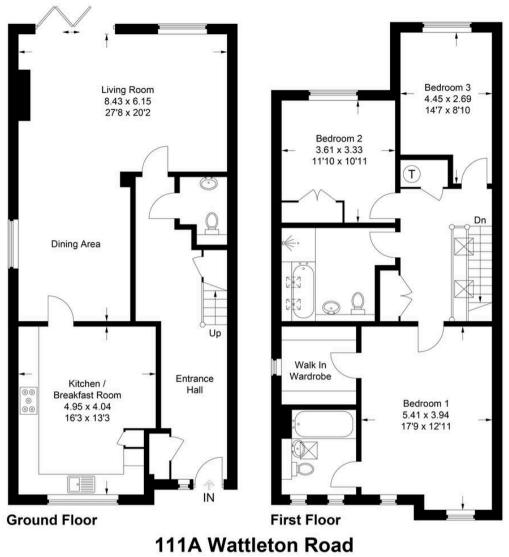

To rear an enclosed garden is nice and private offering a good amount of space for entertaining and families then to the front there is a generous driveway.

Approximate Gross Internal Area = 165.6 sq m / 1,783 sq ft

This plan is for layout guidance only. Not drawn to scale unless stated. Windows and door openings are approximate. Whilst every care is taken in the preparation of this plan, please check all dimensions, shapes and compass bearings before making any decisions reliant upon them. © CJ Property Marketing Ltd Produced for Tim Russ & Company