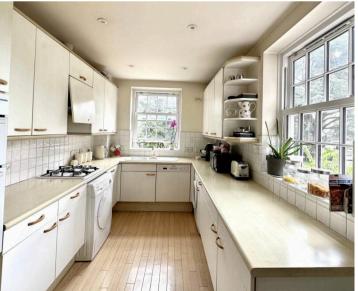

Nestled in the heart of the vibrant Old Town, this 2-bedroom apartment offers a spacious interior layout with a large dual-aspect living room flooded with natural light. The main bedroom has fitted wardrobes & en suite bathroom, while there is a second double bedroom with fitted wardrobes and separate bathroom. With immediate possession available, this first-floor apartment, complete with a lift for ease of access, is perfect for those seeking a modern, yet charming urban retreat. The property also includes a garage and parking space. Step outside and take a leisurely stroll to the array of shops and restaurants, immersing yourself in the cultural heartbeat of the Old Town.