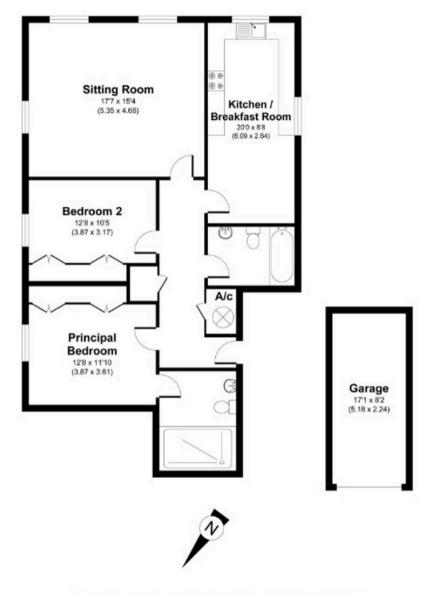

There is a lawned communal garden and visitors parking with permit allocation.

Council Tax band: F

Tenure: Leasehold

EPC Energy Efficiency Rating: C

EPC Environmental Impact Rating: B

Wilton Court, Crossways, Beaconsfield, HP9
APPROXIMATE GROSS INTERNAL AREA 1121 SQ FT / 103 SQ M INC. GARAGE