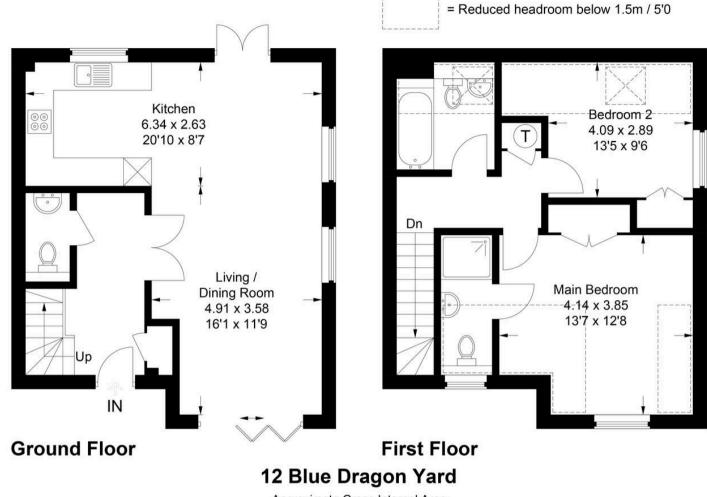

Step outside into the modest yet sunny and private paved courtyard.

Council Tax band: F

Tenure: Freehold

EPC Energy Efficiency Rating: C

EPC Environmental Impact Rating: C

Approximate Gross Internal Area Ground Floor = 45 sq m / 484 sq ft First Floor = 45 sq m / 484 sq ft Total = 90 sq m / 969 sq ft

This plan is for layout guidance only. Not drawn to scale unless stated. Windows and door openings are approximate. Whilst every care is taken in the preparation of this plan, please check all dimensions, shapes and compass bearings before making any decisions reliant upon them.