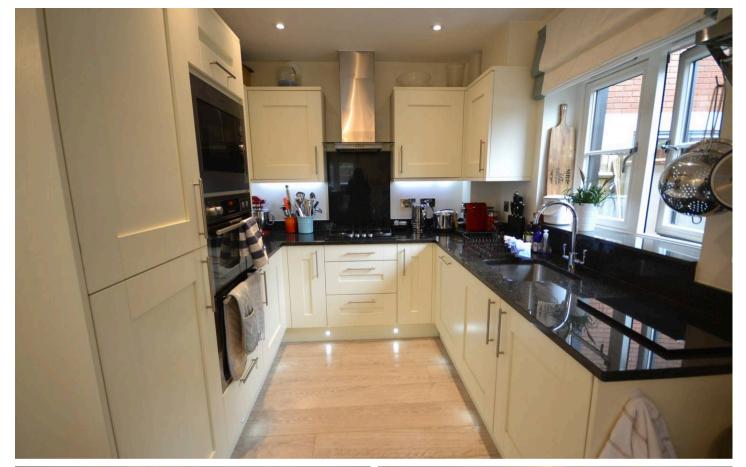

## 12 Blue Dragon Yard

Beaconsfield, Beaconsfield

- DELIGHTFUL TWO BEDROOM FREEHOLD HOUSE
- OFFERED IN EXCELLENT CONDITION
- TRIPLE ASPECT LIVING/DINING ROOM
- TUCKED AWAY IN A SELECT DEVELOPMENT
- CLOSE TO BEACONSFIELD OLD AND NEW TOWN
- NO ONWARD CHAIN
- KITCHEN WITH INTEGRATED APPLIANCES & GRANITE
- MODEST BUT SUNNY & PRIVATE COURTYARD

## 12 Blue Dragon Yard

Beaconsfield, Beaconsfield

Nestled within a highly sought-after enclave, this delightful two-bedroom freehold house enjoys immaculate condition throughout. The triple aspect living/dining room floods the space with natural light, creating a warm and inviting ambience. The kitchen, complete with integrated appliances and granite countertops, is ideal for cooking enthusiasts. Tucked away in a select development close to both Beaconsfield Old and New Town. With no onward chain, this residence presents a seamless opportunity to step into refined living.