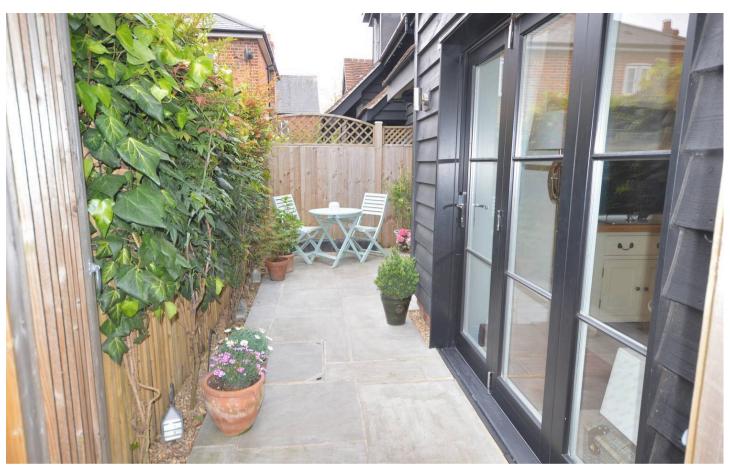

Step outside into the modest yet sunny and private paved courtyard.

Council Tax band: F

Tenure: Freehold

EPC Energy Efficiency Rating: C

EPC Environmental Impact Rating: C

Approximate Gross Internal Area Ground Floor = 45 sq m / 484 sq ft First Floor = 45 sq m / 484 sq ft Total = 90 sq m / 969 sq ft