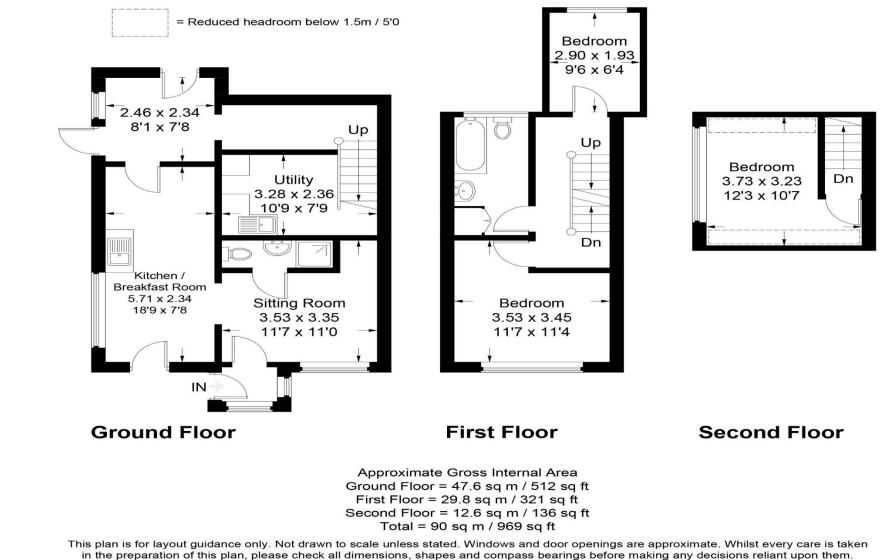

The accommodation briefly comprises:-Entrance Lobby, Sitting Room, Utility Room, Kitchen/Breakfast Room, Ground Floor Shower Room, Inner Hall, Two Bedrooms and Bathroom on the First Floor. There is a spacious outbuilding and small courtyard garden to the rear and off road parking to the front.