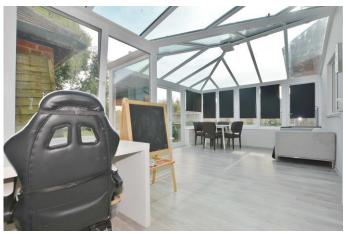

On the ground floor there is a spacious hallway giving access to a downstairs bathroom, a recently refurbished sitting room with fireplace and front and rear aspect, a generous conservatory offering a flexible living space with room for a dining/seating and a study area and fitted kitchen.