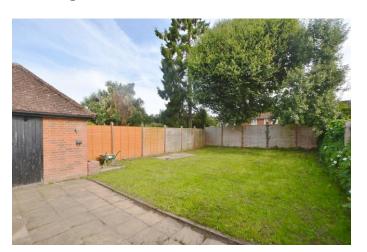

To the rear the garden is private and mainly laid to lawn. There is a generous patio for entertaining and a brick built outhouse which provides additional storage.