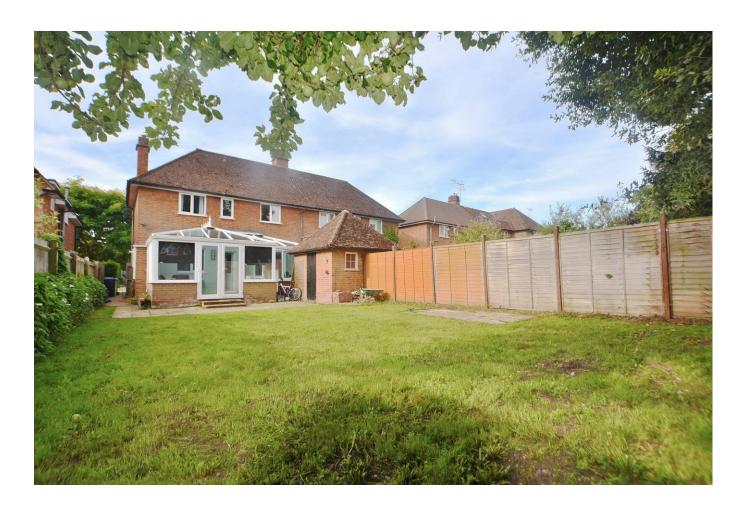

To the rear the garden is private and mainly laid to lawn. There is a generous patio for entertaining and a brick built outhouse which provides additional storage.