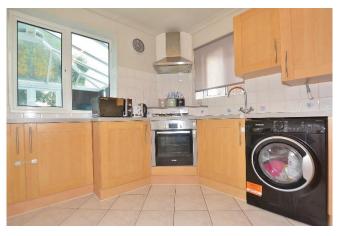

On the ground floor there is a spacious hallway giving access to a downstairs bathroom, a recently refurbished sitting room with fireplace and front and rear aspect, a generous conservatory offering a flexible living space with room for a dining/seating and a study area and fitted kitchen.