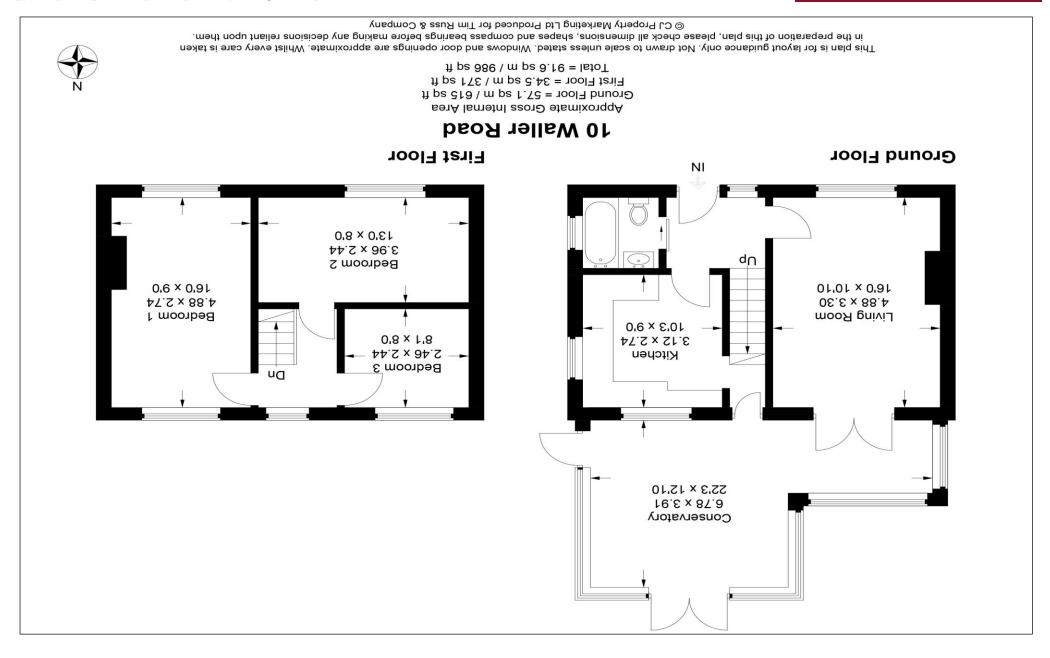

### **The Property**

10 Waller Road is an attractive three bedroom semidetached family home situated in a sought-after location just over half a mile of both the New and Old towns. The property has been updated in part by the current owners and offers enormous potential to extend subject to planning permissions.

On the ground floor there is a spacious hallway giving access to a downstairs bathroom, a recently refurbished sitting room with fireplace and front and rear aspect, a generous conservatory offering a flexible living space with room for a dining/seating and a study area and fitted kitchen.

On the first floor there are three bedrooms.