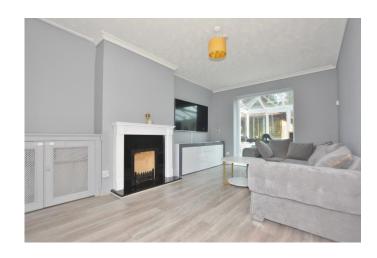

On the ground floor there is a spacious hallway giving access to a downstairs bathroom, a recently refurbished sitting room with fireplace and front and rear aspect, a generous conservatory offering a flexible living space with room for a dining/seating and a study area and fitted kitchen.