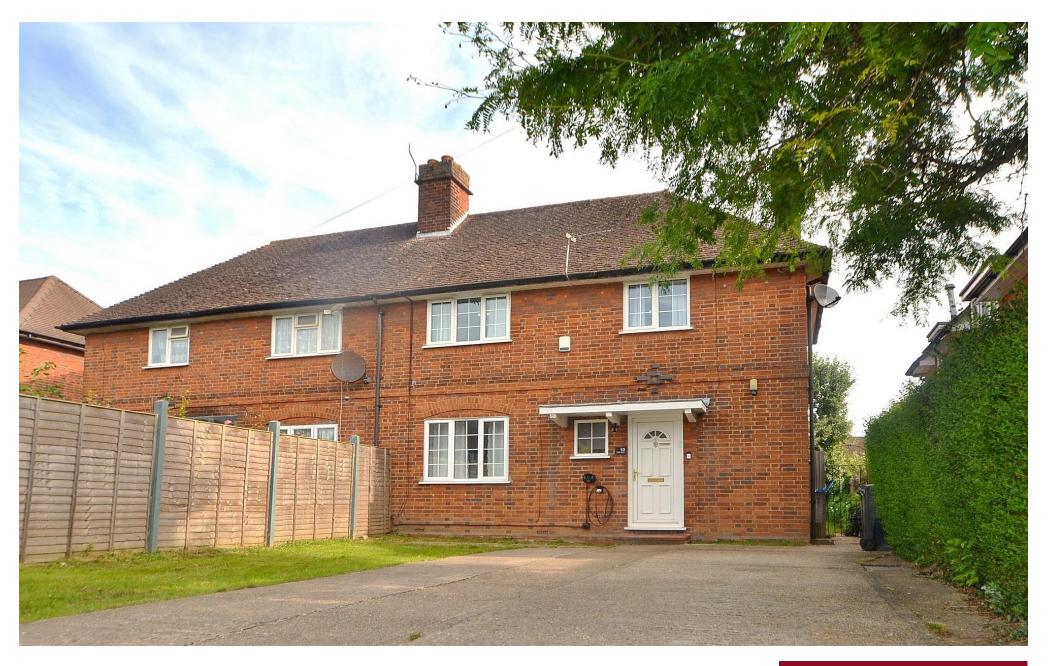

### **The Property**

10 Waller Road is an attractive three bedroom semidetached family home situated in a sought-after location just over half a mile of both the New and Old towns. The property has been updated in part by the current owners and offers enormous potential to extend subject to planning permissions.

#### **Outside**

To the front of the property there is wide hedge to one side and a fence to the other, there is currently driveway parking for two cars, but this can be made bigger if more parking is required. There is also an electrical car charging point.