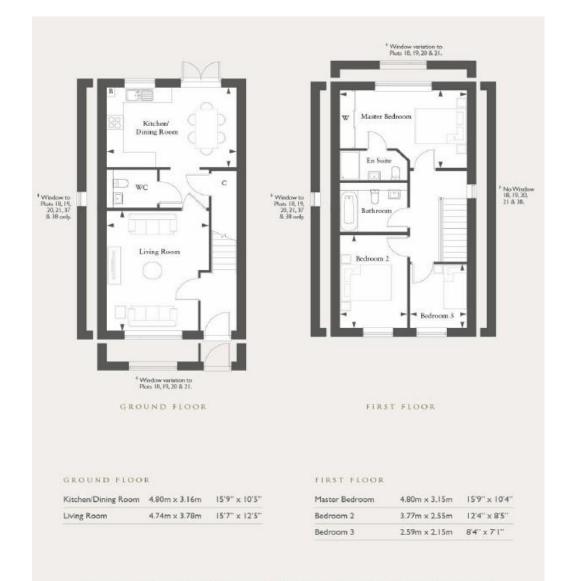

Plot 37 The Trafalgar, Gorrell Road, Beaconsfield, HP9 2RP

Price £695,000 Freehold

\* denotes handled plot. -- denotes reduced calling height. B denotes belier, C denotes cupboard. W denotes wardrobe. 🕨 Point from which dimensions are taken.

- SUPERB SEMI-DETACHED NEW
  BUILD BY BEWLEY HOMES IN
  WILTON PARK DEVELOPMENT
- THREE BEDROOMS WITH EN SUITE
  TO MASTER
- KITCHEN/DINING ROOM WITH FRENCH DOORS - INTEGRATED APPLIANCES & STONE WORKTOPS
- SPACIOUS LIVING ROOM
- DOWNSTAIRS CLOAKROOM
- GROUND FLOOR UNDER FLOOR
  HEATING
- LEVEL GARDENS
- CAR PORT & PARKING SPACE
- CONVENIENT ACCESS M40/M25