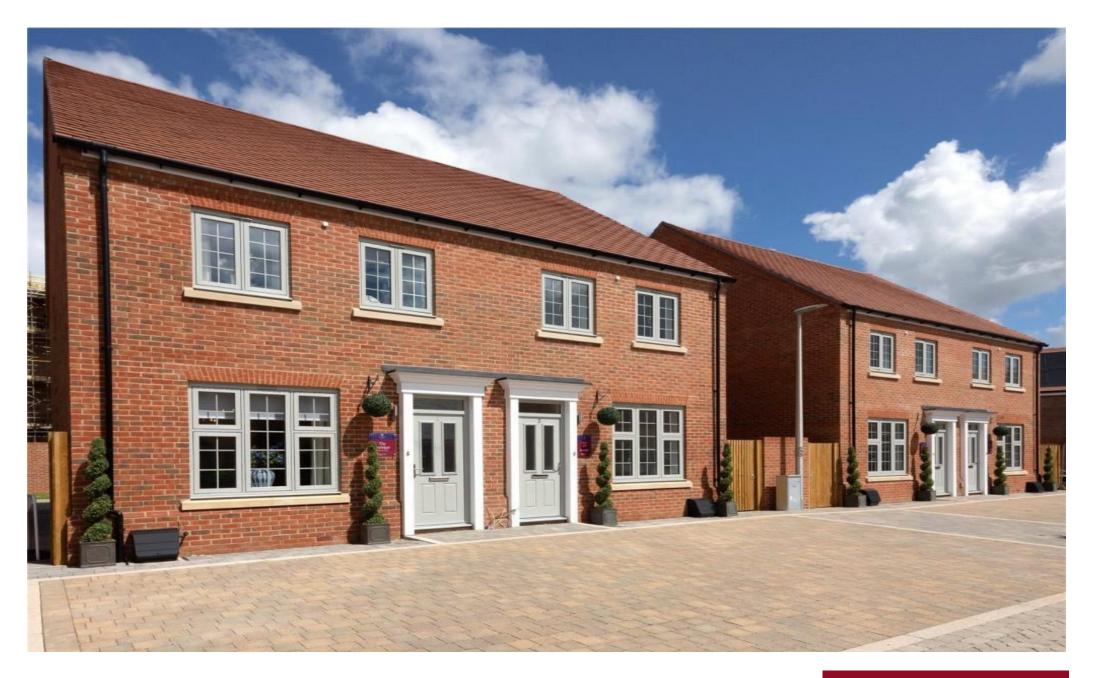

Plot 37 The Trafalgar, Gorrell Road, Beaconsfield, HP9 2RP

Price £695,000 Freehold

\* denotes handled plot. -- denotes reduced calling height. B denotes belier, C denotes cupboard. W denotes wardrobe. 🕨 Point from which dimensions are taken.

- SUPERB SEMI-DETACHED NEW
  BUILD BY BEWLEY HOMES IN
  WILTON PARK DEVELOPMENT
- THREE BEDROOMS WITH EN SUITE
  TO MASTER
- KITCHEN/DINING ROOM WITH FRENCH DOORS - INTEGRATED APPLIANCES & STONE WORKTOPS
- SPACIOUS LIVING ROOM
- DOWNSTAIRS CLOAKROOM
- GROUND FLOOR UNDER FLOOR
  HEATING
- LEVEL GARDENS
- CAR PORT & PARKING SPACE
- CONVENIENT ACCESS M40/M25