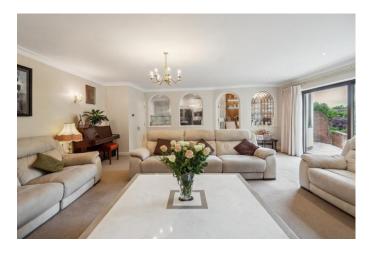

The splendid well-proportioned drawing room offers wonderful views over the communal gardens and wide patio doors open to a delightful paved terrace with outside lighting and awning. Steps with arches lead to a curved dining area with three windows overlooking the gardens. The dining area in turn links to a modern refitted kitchen/breakfast room with high quality integrated appliances, granite worktops and ceramic floor tiles.