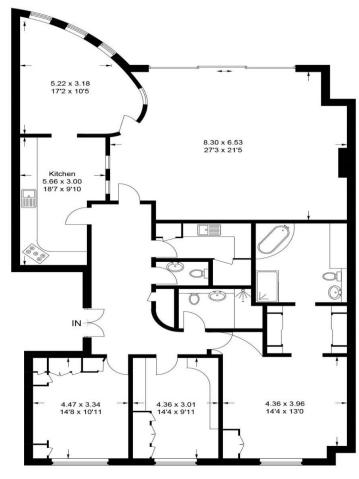

## 1 Waterglades

Approximate Gross Internal Area 190 sq m / 2,045 sq ft

This plan is for layout guidance only. Not drawn to scale unless stated. Windows and door openings are approximate. Whilst every care is taken in the preparation of this plan, please check all dimensions, shapes and compass bearings before making any decisions reliant upon them.