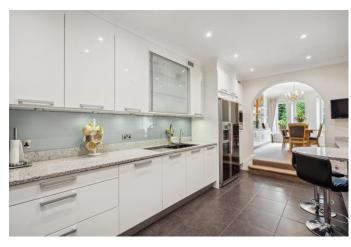

The splendid well-proportioned drawing room offers wonderful views over the communal gardens and wide patio doors open to a delightful paved terrace with outside lighting and awning. Steps with arches lead to a curved dining area with three windows overlooking the gardens. The dining area in turn links to a modern refitted kitchen/breakfast room with high quality integrated appliances, granite worktops and ceramic floor tiles.