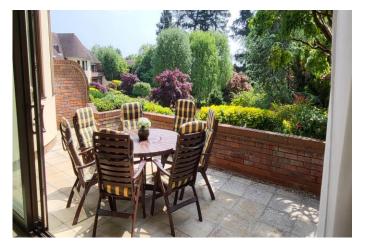

The splendid well-proportioned drawing room offers wonderful views over the communal gardens and wide patio doors open to a delightful paved terrace with outside lighting and awning. Steps with arches lead to a curved dining area with three windows overlooking the gardens. The dining area in turn links to a modern refitted kitchen/breakfast room with high quality integrated appliances, granite worktops and ceramic floor tiles.