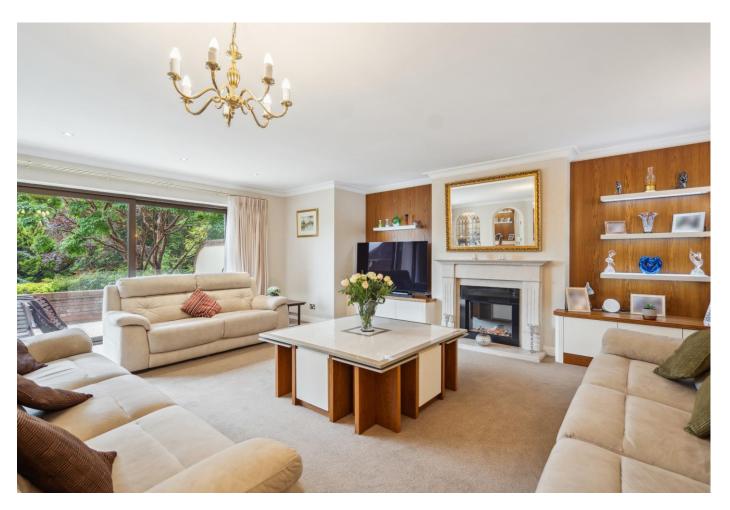

The splendid well-proportioned drawing room offers wonderful views over the communal gardens and wide patio doors open to a delightful paved terrace with outside lighting and awning. Steps with arches lead to a curved dining area with three windows overlooking the gardens. The dining area in turn links to a modern refitted kitchen/breakfast room with high quality integrated appliances, granite worktops and ceramic floor tiles.