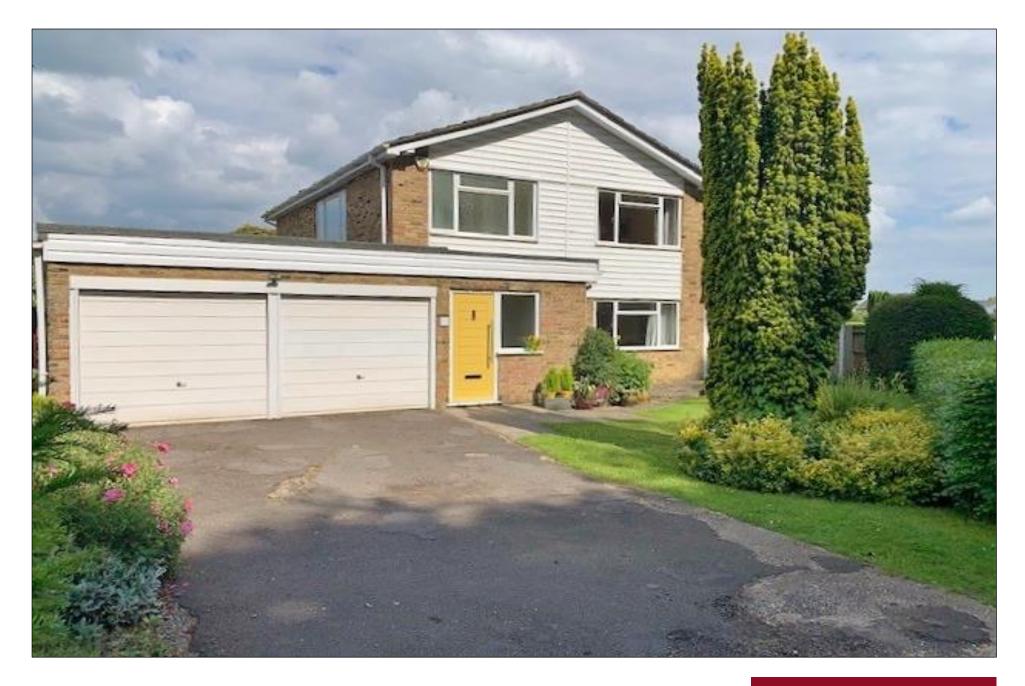

Seeleys Road Beaconsfield, Buckinghamshire

50 Seeleys Road Beaconsfield Buckinghamshire HP9 1TB

- 5 BEDROOM DETACHED INCLUDING ANNEXE-STYLE ADDITION
- OVERLOOKING WOODLAND
- GENEROUS SIZED
  KITCHEN/BREAKFAST ROOM
- SPACIOUS RECEPTION ROOMS
- MASTER BEDROOM WITH EN SUITE
- DOUBLE GARAGE & DRIVEWAY
- POTENTIAL TO FURTHER EXTEND
  (SSTP)
- SECLUDED PRIVATE GARDENS

### The Property

Facing 'Throshers' woodland on the edges of this popular estate, a five-bedroom detached house enjoying a corner plot in this established setting. The property has been extended with a single storey to one side enabling separate access to an annexe-style accommodation ideal for relatives, guests or extended families.

#### Outside

To the front of the property there is level lawn behind low hedging with pathway leading to the newly installed Penn passing straight on at the Waitrose mini front door and the 'annexe' front door.