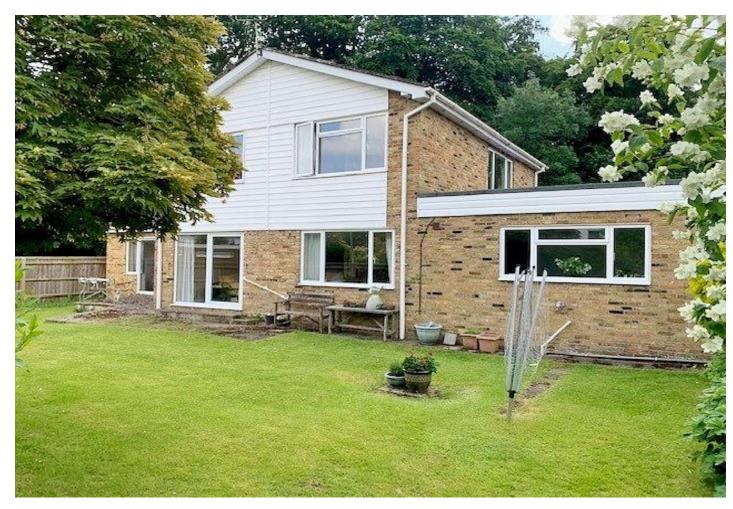

garage and gated side access to the rear.

laid to level lawn with a patio linking to the living room and 'annexe' bedroom. There are various shrubs, trees and floral borders.