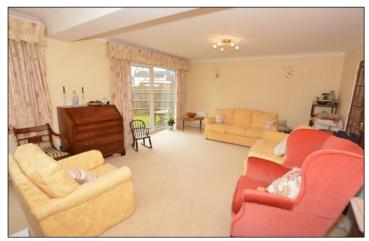

This spacious house design features an entrance vestibule with cloakroom and large inner hallway with wooden balustrade staircase rising to the first floor. The hallway accesses a large kitchen/breakfast room with utility, a 23'4 living room and good-sized dining/family room.