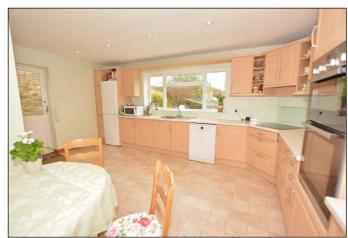

This spacious house design features an entrance vestibule with cloakroom and large inner hallway with wooden balustrade staircase rising to the first floor. The hallway accesses a large kitchen/breakfast room with utility, a 23'4 living room and good-sized dining/family room.