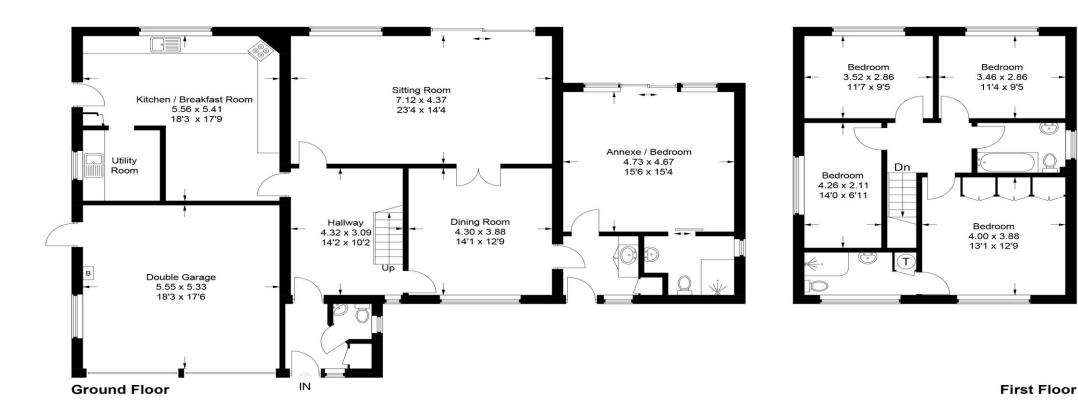

# **50 Seeleys Road**

Approximate Gross Internal Area Ground Floor = 135.1 sq m / 1454 sq ft First Floor = 62.5 sq m / 673 sq ft Garage = 29.8 sq m / 321 sq ft Total = 227.4 sg m / 2448 sq ft

**TIM RUSS** 

& COMPANY

This plan is for layout guidance only. Not drawn to scale unless stated. Windows and door openings are approximate. Whilst every care is taken in the preparation of this plan, please check all dimensions, shapes and compass bearings before making any decisions reliant upon them. © CJ Property Marketing Ltd Produced for Tim Russ & Company