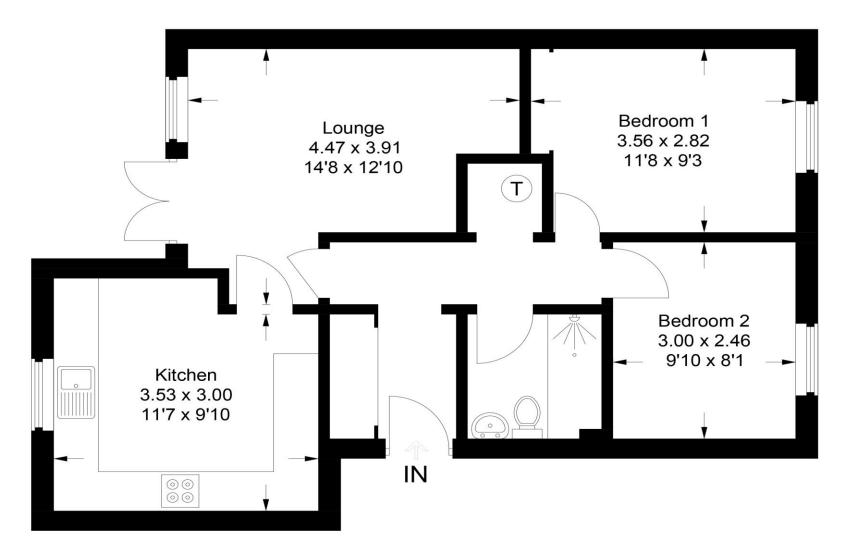

## **Viewings**

Strictly by appointment only.

Tenure: Share of freehold

**Lease:** 999 years from 1st January 1987

(962 years remaining)

Maintenance: £2,484 in 2024

Approximate Gross Internal Area = 57.1 sq m / 615 sq ft