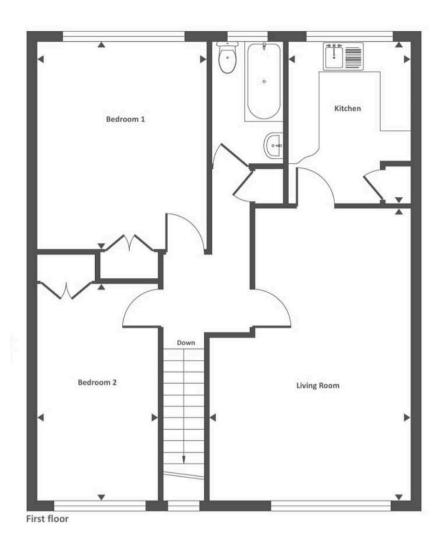

## 20 Abbots Way

Monks Risborough

- Two Bedrooms
- First Floor
- No Onward Chain
- Long Lease
- Convenient Location
- Generous Accommodation

## Monks Risborough

A spacious two bedroom first floor maisonette in a convenient location close to shops and station with a garage, offered with no onward chain. The property is being sold with a long lease and would benefit from a degree of cosmetic updating.