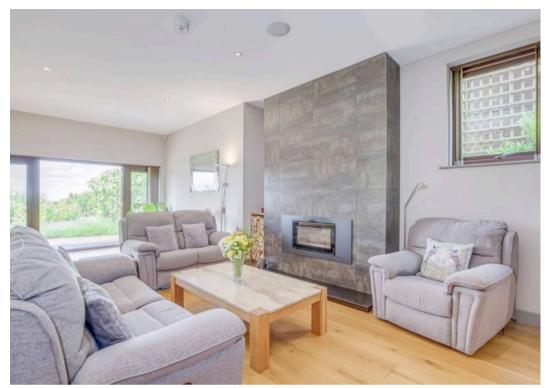

From the moment you step inside, the striking atrium sets the tone, flooded with natural light, it pulls you in and draws you through. The stylish living spaces are beautifully interconnected, flowing effortlessly from one area to the next whilst the large bifold doors ensure the seamless transition between inside and out. A wonderful feature is the impressive Häcker kitchen with quality and attention to detail being a constant theme throughout this fine home. Additionally there is a study and large gym on the lower ground floor which could be adapted to a variety of uses such as a home cinema.