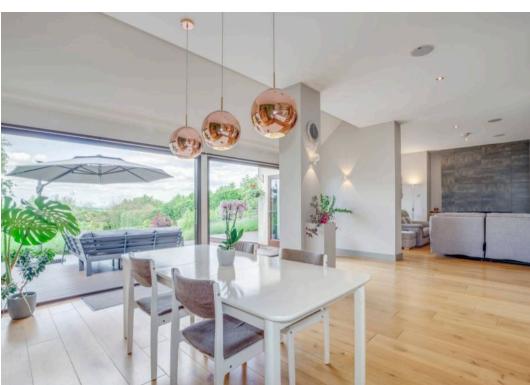

From the moment you step inside, the striking atrium sets the tone, flooded with natural light, it pulls you in and draws you through. The stylish living spaces are beautifully interconnected, flowing effortlessly from one area to the next whilst the large bifold doors ensure the seamless transition between inside and out. A wonderful feature is the impressive Häcker kitchen with quality and attention to detail being a constant theme throughout this fine home. Additionally there is a study and large gym on the lower ground floor which could be adapted to a variety of uses such as a home cinema.