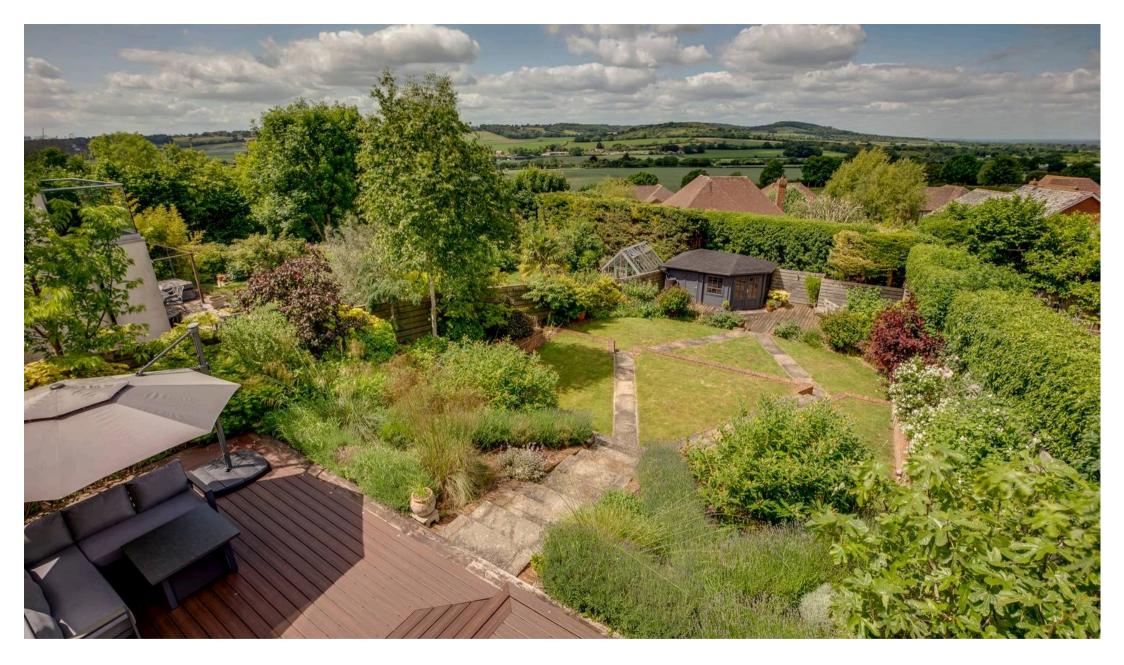

Outside continues to impress, the rear is complimented by a spacious decked area from which to enjoy the outlook over the attractive garden and views beyond, a simply wonderful backdrop.

There is a detached double garage to the front and a useful summer house in the garden.

## Little Lane

**Loosley Row** 

Council Tax band: G

Tenure: Freehold

EPC Energy Efficiency Rating: C

EPC Environmental Impact Rating: C

- Contemporary & Stylish Design
- Breathtaking Principal Bedroom Suite with Balcony and Views
- Beautifully Interconnected Living Areas
- Impressive Häcker Kitchen with High Spec Appliances & Utility
- Oustanding Westerly Views Over Open Countryside
- Three Further Double Bedrooms
- Cloakroom, Two En Suites & Family Bathroom
- Double Garage & Summer House
- Beautiful Gardens