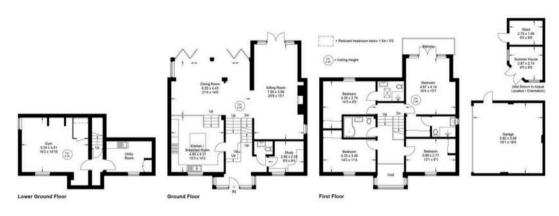

## Tim Russ and Company

1 High Street, Princes Risborough, HP27 0AE

01844 275522 • p.risborough@timruss.co.uk • timruss.co.uk/

Approximate Gross Internal Area

Lower Ground Floor = 43.2 sq m / 465 sq ft

Ground Floor = 108.5 sq m / 1168 sq ft

First Floor = 87.5 sq m / 942 sq ft

Outbuildings = 45.6 sq m / 491 sq ft

Total = 284.8 sq m / 3066 sq ft

(Excluding Void)

Floor Plan produced for Tim Russ & Company by Media Arcade ©.

Illustration for identification purposes only. Window and door openings are approximate. Whilst every attempt is made to assure accuracy in the preparation of this plan, please check all dimensions, shapes and compass bearings before making any decisions reliant upon them.