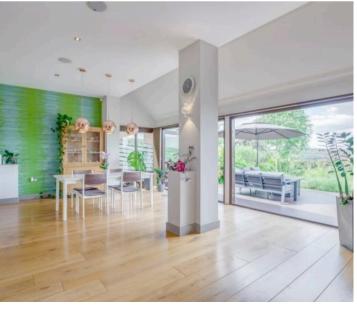

From the moment you step inside, the striking atrium sets the tone, flooded with natural light, it pulls you in and draws you through. The stylish living spaces are beautifully interconnected, flowing effortlessly from one area to the next whilst the large bifold doors ensure the seamless transition between inside and out. A wonderful feature is the impressive Häcker kitchen with quality and attention to detail being a constant theme throughout this fine home. Additionally there is a study and large gym on the lower ground floor which could be adapted to a variety of uses such as a home cinema.

Outside continues to impress, the rear is complimented by a spacious decked area from which to enjoy the outlook over the attractive garden and views beyond, a simply wonderful backdrop.

There is a detached double garage to the front and a useful summer house in the garden.