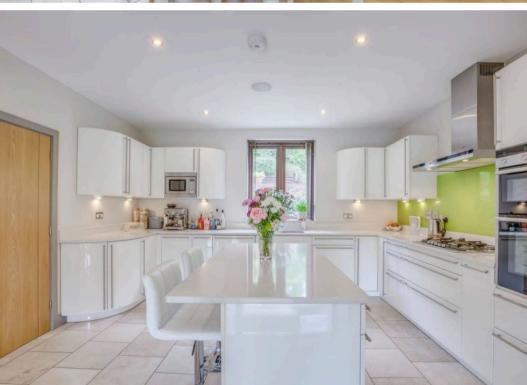

From the moment you step inside, the striking atrium sets the tone, flooded with natural light, it pulls you in and draws you through. The stylish living spaces are beautifully interconnected, flowing effortlessly from one area to the next whilst the large bifold doors ensure the seamless transition between inside and out. A wonderful feature is the impressive Häcker kitchen with quality and attention to detail being a constant theme throughout this fine home. Additionally there is a study and large gym on the lower ground floor which could be adapted to a variety of uses such as a home cinema.

## Little Lane

**Loosley Row** 

Council Tax band: G

Tenure: Freehold

EPC Energy Efficiency Rating: C

EPC Environmental Impact Rating: C

- Contemporary & Stylish Design
- Breathtaking Principal Bedroom Suite with Balcony and Views
- Beautifully Interconnected Living Areas
- Impressive Häcker Kitchen with High Spec Appliances & Utility
- Oustanding Westerly Views Over Open Countryside
- Three Further Double Bedrooms
- Cloakroom, Two En Suites & Family Bathroom
- Double Garage & Summer House
- Beautiful Gardens