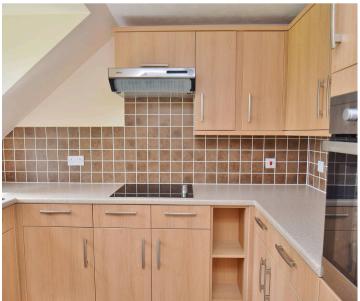

Located on the first floor with the convenience of a lift, this flat boasts a spacious living room that is filled with natural light and a great sized bedroom. The modern kitchen is well-equipped. The bedroom offers a comfortable sanctuary, while the modern bathroom ensures convenience and comfort.