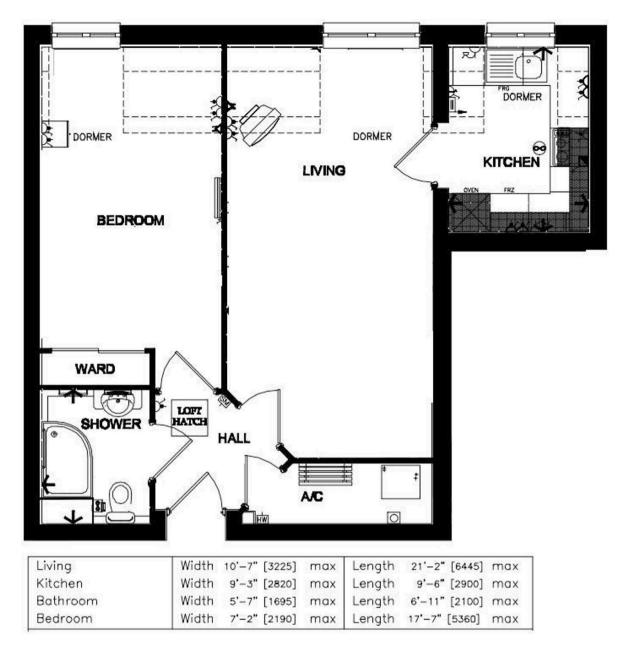

Located on the first floor with the convenience of a lift, this flat boasts a spacious living room that is filled with natural light and a great sized bedroom. The modern kitchen is well-equipped. The bedroom offers a comfortable sanctuary, while the modern bathroom ensures convenience and comfort.