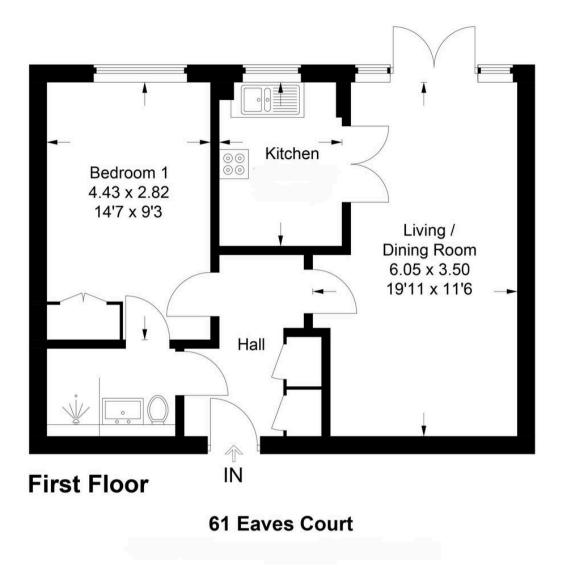

Council Tax band: C, Tenure: Leasehold, EPC Energy Efficiency Rating: B, EPC Environmental Impact Rating: B

This plan is for layout guidance only. Not drawn to scale unless stated. Windows and door openings are approximate. Whilst every care is taken in the preparation of this plan, please check all dimensions, shapes and compass bearings before making any decisions reliant upon them. © CJ Property Marketing Ltd Produced for Tim Russ & Company