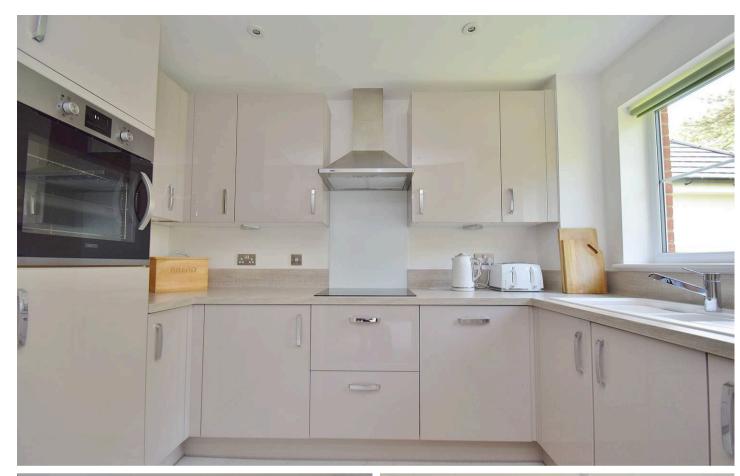

Introducing this immaculate one bedroom first floor flat within the sociable and supportive community of Eaves Court retirement apartment complex. It features a spacious open plan lounge and dining area with double glazed doors to a private balcony overlooking the gardens. Glazed doors lead to a modern kitchen with integrated oven, hob, cooker hood, microwave, fridge, freezer, washer/dryer and dishwasher. The gloss finish units provide generous cupboard space for all your kitchen equipment and utensils. Bright and airy, the generously sized bedroom is enhanced by a double built-in wardrobe and an ensuite bathroom, complete with a walk-in shower. The hall is of a good size and has two storage cupboards and access to the ensuite bathroom.