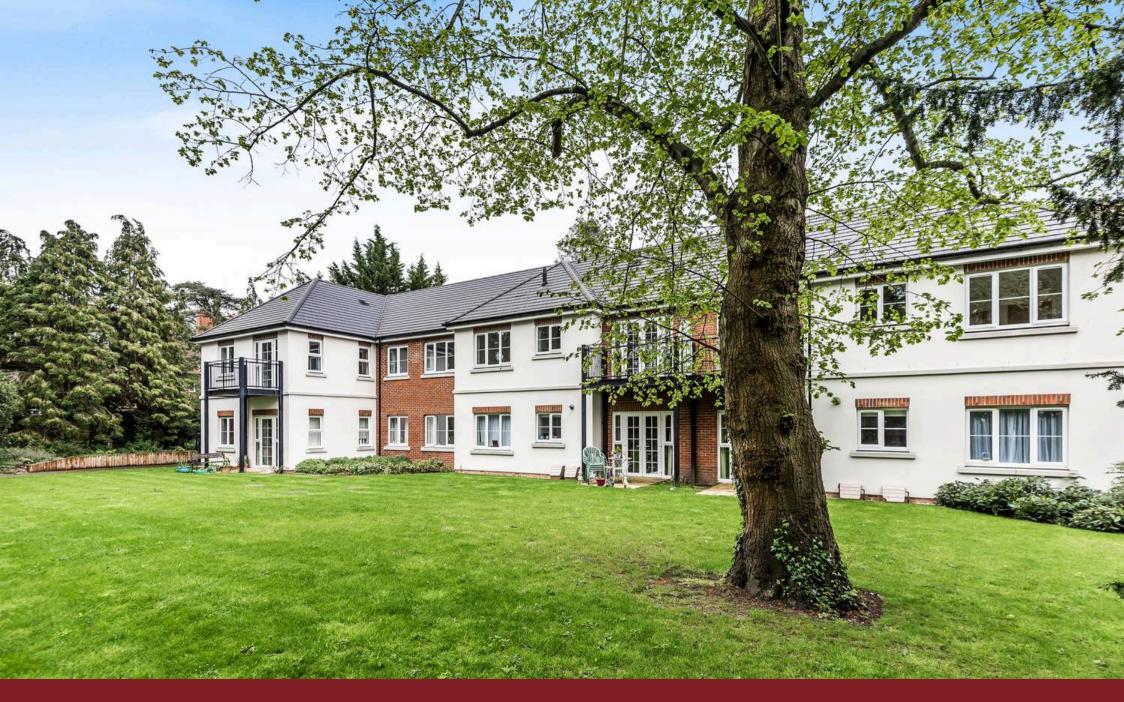

## Eaves Court The Retreat

Princes Risborough

- Open plan living / dining room
- Modern & Spacious kitchen
- Bright & airy bedroom
- En-suite with walk in shower
- Underfloor heating
- First floor with 3 lifts
- Beautiful Gardens
- Wide corridors suitable for mobility aids
- Communal lounge and café with free Wi-Fi
- Reception staff during the day
- 24-hour Care Line support
- Car parking for residents and guests
- Convenient access to shops, GPs, pharmacy and Post Office
- Luxury retirement apartment
- Purchased new December 2023
- NHBC Warranty to December 2033
- Minimum age 65

Introducing this immaculate one bedroom first floor flat within the sociable and supportive community of Eaves Court retirement apartment complex. It features a spacious open plan lounge and dining area with double glazed doors to a private balcony overlooking the gardens. Glazed doors lead to a modern kitchen with integrated oven, hob, cooker hood, microwave, fridge, freezer, washer/dryer and dishwasher. The gloss finish units provide generous cupboard space for all your kitchen equipment and utensils. Bright and airy, the generously sized bedroom is enhanced by a double built-in wardrobe and an ensuite bathroom, complete with a walk-in shower. The hall is of a good size and has two storage cupboards and access to the ensuite bathroom.