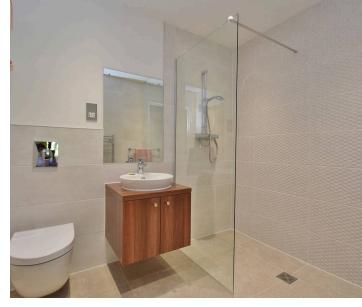

Introducing this immaculate one bedroom first floor flat within the sociable and supportive community of Eaves Court retirement apartment complex. It features a spacious open plan lounge and dining area with double glazed doors to a private balcony overlooking the gardens. Glazed doors lead to a modern kitchen with integrated oven, hob, cooker hood, microwave, fridge, freezer, washer/dryer and dishwasher. The gloss finish units provide generous cupboard space for all your kitchen equipment and utensils. Bright and airy, the generously sized bedroom is enhanced by a double built-in wardrobe and an ensuite bathroom, complete with a walk-in shower. The hall is of a good size and has two storage cupboards and access to the ensuite bathroom.