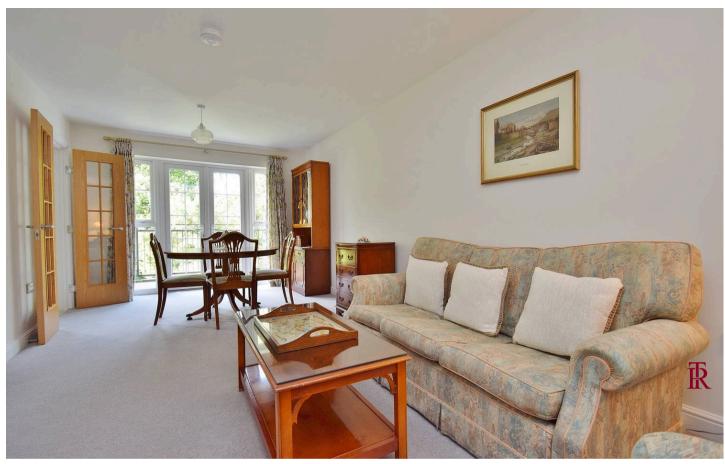

Introducing this immaculate one bedroom first floor flat within the sociable and supportive community of Eaves Court retirement apartment complex. It features a spacious open plan lounge and dining area with double glazed doors to a private balcony overlooking the gardens. Glazed doors lead to a modern kitchen with integrated oven, hob, cooker hood, microwave, fridge, freezer, washer/dryer and dishwasher. The gloss finish units provide generous cupboard space for all your kitchen equipment and utensils. Bright and airy, the generously sized bedroom is enhanced by a double built-in wardrobe and an ensuite bathroom, complete with a walk-in shower. The hall is of a good size and has two storage cupboards and access to the ensuite bathroom.