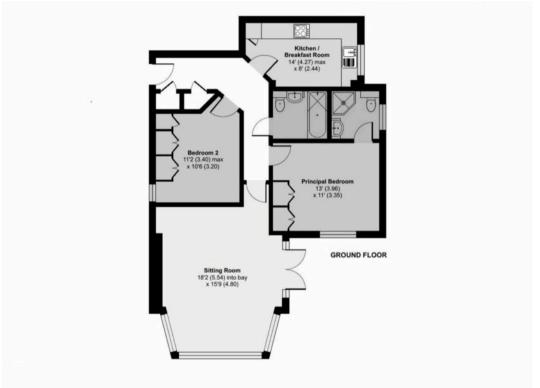

## Midsummer Place, Station Road

Princes Risborough

An exceptionally spacious two bedroom ground floor apartment, superbly positioned just a short walk from Princes Risborough station.

This impressive property features two well-proportioned double bedrooms, including a principal bedroom with its own en-suite bathroom. A separate family bathroom adds further convenience. The generous accommodation includes a large, well-appointed kitchen and a bright, inviting living room, beautifully enhanced by a large bay window that fills the space with natural light.

A key feature is the direct access to a secluded garden, ideal for relaxing or entertaining.

Offered with no onward chain, this home presents a fantastic opportunity for a smooth and stress-free move.

## Midsummer Place, Station Road

Princes Risborough

Council Tax band: C

Tenure: Leasehold

EPC Energy Efficiency Rating: B

EPC Environmental Impact Rating: B

- Two Double Bedrooms
- Ground Floor Apartment
- A Short Walk To The Station
- En-Suite and Bathroom
- Large Kitchen
- Hugely Impressive Living Room
- Direct Access to Garden
- No Onward Chain