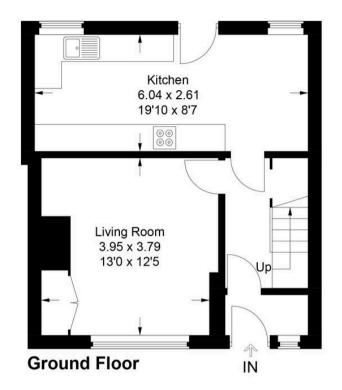

EPC Environmental Impact Rating: D

**First Floor** 

(Not Shown In Actual Location / Orientation)

Approximate Gross Internal Area Ground Floor = 40.5 sq m / 436 sq ft First Floor = 40.9 sq m / 440 sq ft Outbuilding = 7.0 sq m / 75 sq ft Total = 88.4 sq m / 951 sq ft

This plan is for layout guidance only. Not drawn to scale unless stated. Windows and door openings are approximate. Whilst every care is taken in the preparation of this plan, please check all dimensions, shapes and compass bearings before making any decisions reliant upon them.