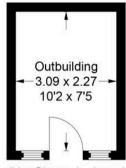

Upstairs, you'll find two generously sized bedrooms, offering comfortable and versatile living space, along with a lovely family bathroom.

Additional benefits include a useful outbuilding for extra storage and a low-maintenance courtyard garden that provides a peaceful outdoor escape. Driveway parking adds to the ease of living.

EPC Environmental Impact Rating: D

**First Floor** 

(Not Shown In Actual Location / Orientation)

Approximate Gross Internal Area Ground Floor = 40.5 sq m / 436 sq ft First Floor = 40.9 sq m / 440 sq ft Outbuilding = 7.0 sq m / 75 sq ft Total = 88.4 sq m / 951 sq ft

This plan is for layout guidance only. Not drawn to scale unless stated. Windows and door openings are approximate. Whilst every care is taken in the preparation of this plan, please check all dimensions, shapes and compass bearings before making any decisions reliant upon them.