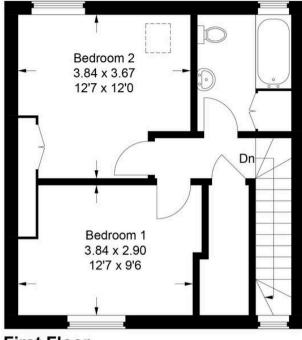

Upstairs, you'll find two generously sized bedrooms, offering comfortable and versatile living space, along with a lovely family bathroom.

Additional benefits include a useful outbuilding for extra storage and a low-maintenance courtyard garden that provides a peaceful outdoor escape. Driveway parking adds to the ease of living.

EPC Environmental Impact Rating: D

**First Floor** 

(Not Shown In Actual Location / Orientation)

Approximate Gross Internal Area Ground Floor = 40.5 sq m / 436 sq ft First Floor = 40.9 sq m / 440 sq ft Outbuilding = 7.0 sq m / 75 sq ft Total = 88.4 sq m / 951 sq ft

This plan is for layout guidance only. Not drawn to scale unless stated. Windows and door openings are approximate. Whilst every care is taken in the preparation of this plan, please check all dimensions, shapes and compass bearings before making any decisions reliant upon them.