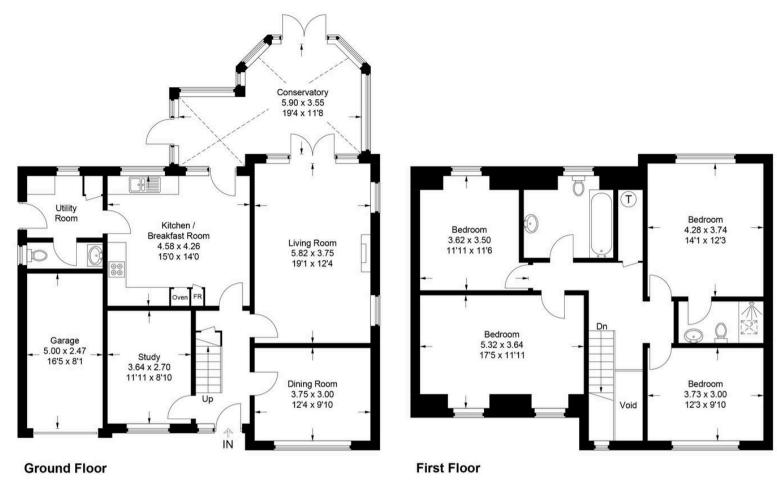

Approximate Gross Internal Area

Ground Floor = 99.3 sq m / 1,069 sq ft First Floor = 88.1 sq m / 948 sq ft

Garage = 12.2 sq m / 131 sq ft

Total = 199.6 sq m / 2,148 sq ft

(Excluding Void)

This plan is for layout guidance only. Not drawn to scale unless stated. Windows and door openings are approximate. Whilst every care is taken in the preparation of this plan, please check all dimensions, shapes and compass bearings before making any decisions reliant upon them.