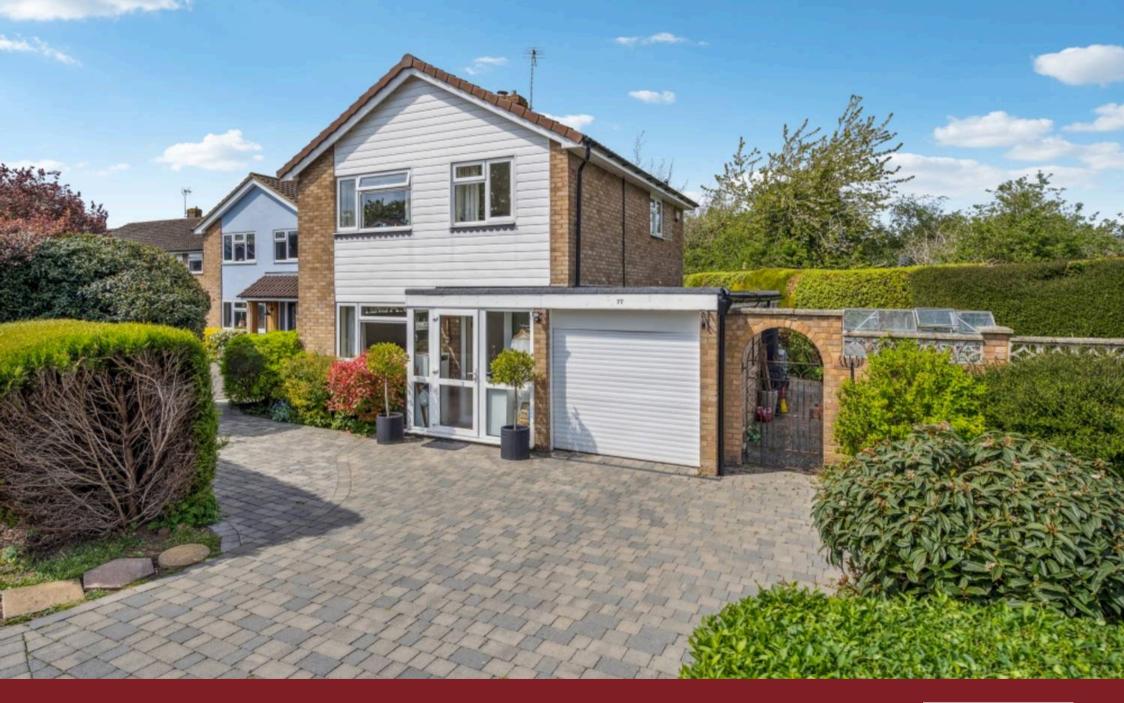

## Stratton Road

Princes Risborough, Princes Risborough

Situated close to the town centre and local amenities is this well presented three bedroom detached home, situated on a corner plot benefitting from offering potential to extend (STPP) and available with no onward chain. The house has benefitted from updating in recent years to offer a hallway, sitting room with fireplace, dining room onto conservatory and well fitted kitchen accessing the utility room, cloakroom and garage with battery storage for the solar panels. To the first floor are two double bedrooms with the principal bedroom having wardrobes, a third smaller bedroom and a bathroom with seperate shower enclosure.

To the outside the house is situated in a corner plot with driveway for several cars accessing the garage, to the side is an area of lawn with hedging to the boundary and well established flower beds. Through the gate to the side of the house is a vegetable area with raised beds and a greenhouse that leads to the rear garden with a full width patio and lawn. To the rear of the garden is a summerhouse and shed, the gardens are enclosed with mature hedging and fencing with flower beds to the borders.