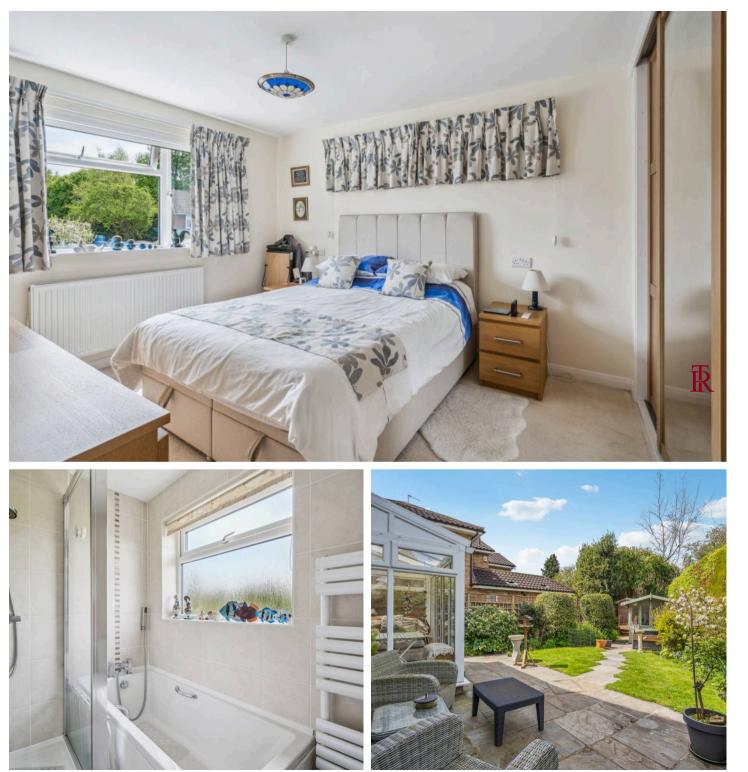

## Stratton Road

Princes Risborough, Princes Risborough

Situated close to the town centre and local amenities is this well presented three bedroom detached home, situated on a corner plot benefitting from offering potential to extend (STPP) and available with no onward chain. The house has benefitted from updating in recent years to offer a hallway, sitting room with fireplace, dining room onto conservatory and well fitted kitchen accessing the utility room, cloakroom and garage with battery storage for the solar panels. To the first floor are two double bedrooms with the principal bedroom having wardrobes, a third smaller bedroom and a bathroom with seperate shower enclosure.

To the outside the house is situated in a corner plot with driveway for several cars accessing the garage, to the side is an area of lawn with hedging to the boundary and well established flower beds. Through the gate to the side of the house is a vegetable area with raised beds and a greenhouse that leads to the rear garden with a full width patio and lawn. To the rear of the garden is a summerhouse and shed, the gardens are enclosed with mature hedging and fencing with flower beds to the borders.