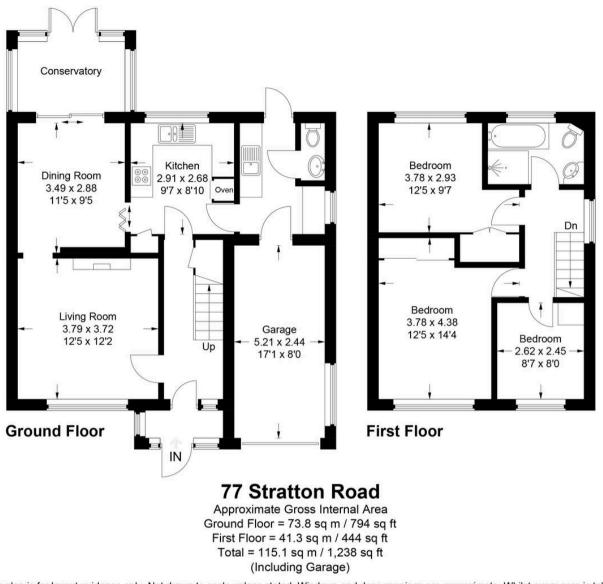

## Stratton Road

Princes Risborough, Princes Risborough

Situated close to the town centre and local amenities is this well presented three bedroom detached home, situated on a corner plot benefitting from offering potential to extend (STPP) and available with no onward chain. The house has benefitted from updating in recent years to offer a hallway, sitting room with fireplace, dining room onto conservatory and well fitted kitchen accessing the utility room, cloakroom and garage with battery storage for the solar panels. To the first floor are two double bedrooms with the principal bedroom having wardrobes, a third smaller bedroom and a bathroom with seperate shower enclosure.

Council Tax band: E

Tenure: Freehold

EPC Energy Efficiency Rating: D

EPC Environmental Impact Rating: D

This plan is for layout guidance only. Not drawn to scale unless stated. Windows and door openings are approximate. Whilst every care is taken in the preparation of this plan, please check all dimensions, shapes and compass bearings before making any decisions reliant upon them. © CJ Property Marketing Ltd Produced for Tim Russ & Company