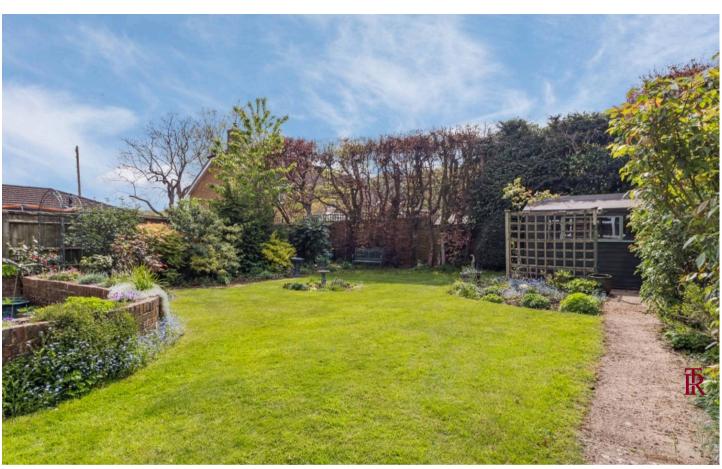

Outside there is generous parking for up to four vehicles to the front with an open plan lawned area and access to the garage. The integral garage is a good size with a utility/office at the rear. The attractive rear garden is a lovely feature being laid mainly to lawn with mature shrubs and borders.