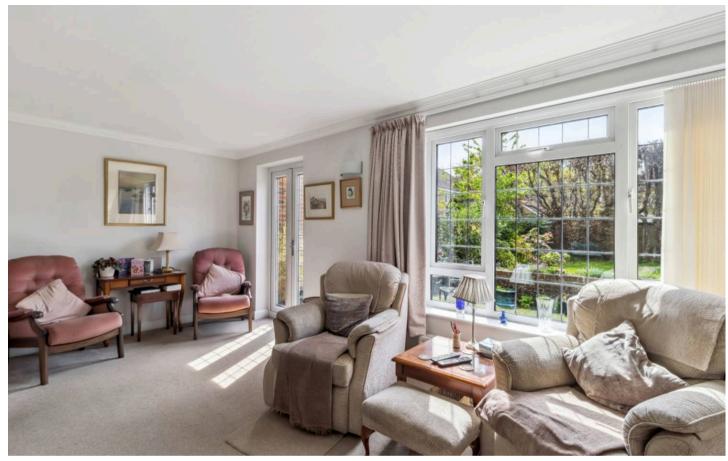

## 137 Main Road

Naphill, High Wycombe

In excellent decorative order is this generous three bedroom semi detached village home with further scope to extend (STPP).

The light and airy accommodation comprises entrance hall, cloakroom, living room which measures over 19ft in length with french doors onto the garden and door to dining room. The dining room also has access to the garden. The kitchen opens through into the breakfast room which benefits from a door to the garage and to the front. To the first floor can be found the modern family bathroom, two good double bedrooms and bedroom three.