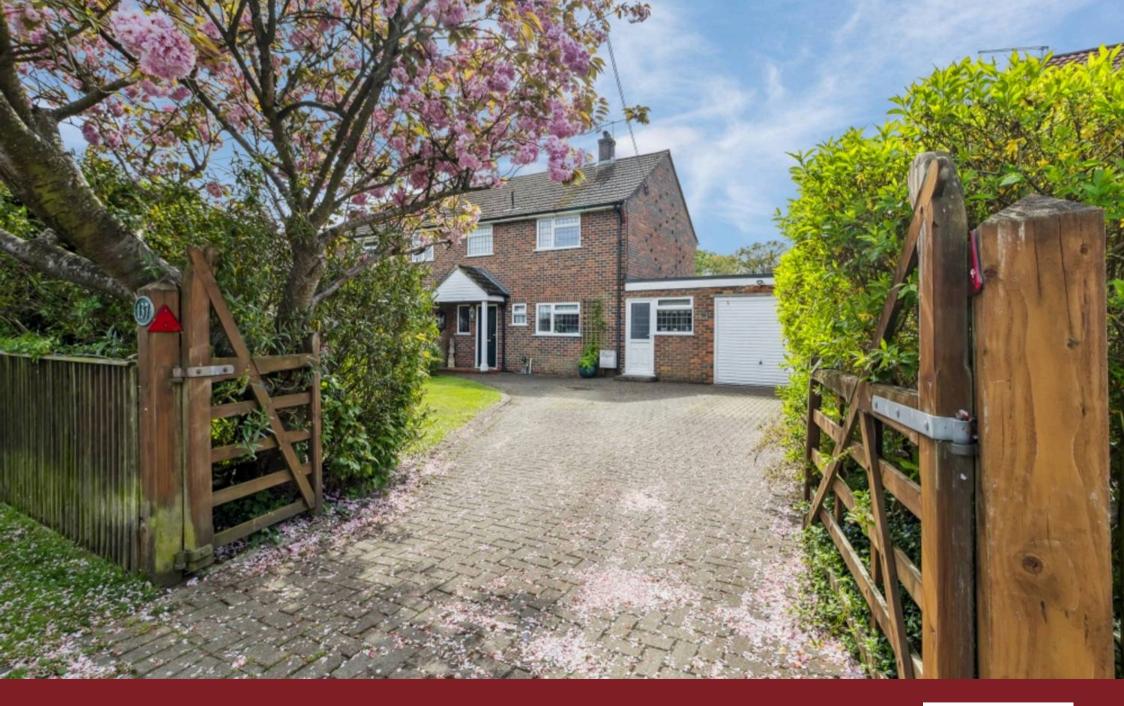

## 137 Main Road

Naphill, High Wycombe

In excellent decorative order is this generous three bedroom semi detached village home with further scope to extend (STPP).

The light and airy accommodation comprises entrance hall, cloakroom, living room which measures over 19ft in length with french doors onto the garden and door to dining room. The dining room also has access to the garden. The kitchen opens through into the breakfast room which benefits from a door to the garage and to the front. To the first floor can be found the modern family bathroom, two good double bedrooms and bedroom three.

Outside there is generous parking for up to four vehicles to the front with an open plan lawned area and access to the garage. The integral garage is a good size with a utility/office at the rear. The attractive rear garden is a lovely feature being laid mainly to lawn with mature shrubs and borders.