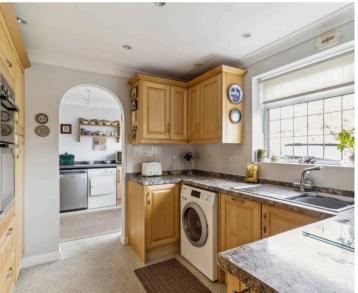

## 137 Main Road

Naphill, High Wycombe

In excellent decorative order is this generous three bedroom semi detached village home with further scope to extend (STPP).

The light and airy accommodation comprises entrance hall, cloakroom, living room which measures over 19ft in length with french doors onto the garden and door to dining room. The dining room also has access to the garden. The kitchen opens through into the breakfast room which benefits from a door to the garage and to the front. To the first floor can be found the modern family bathroom, two good double bedrooms and bedroom three.