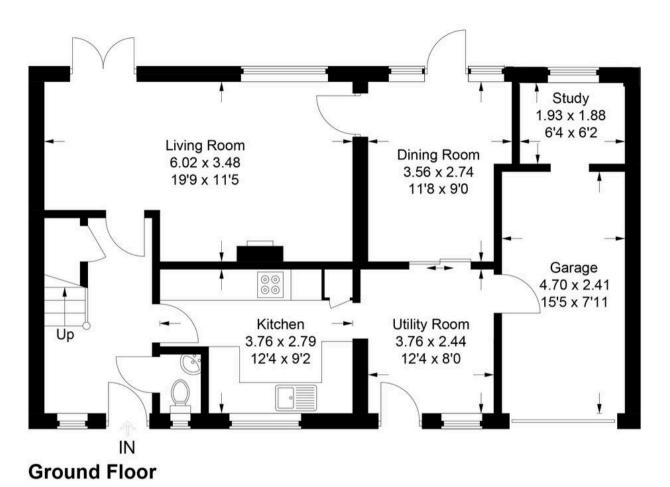

Council Tax Band E Tenure Freehold Council Tax band: E

Tenure: Freehold

EPC Energy Efficiency Rating: C

EPC Environmental Impact Rating:

**First Floor** 

This plan is for layout guidance only. Not drawn to scale unless stated. Windows and door openings are approximate. Whilst every care is taken in the preparation of this plan, please check all dimensions, shapes and compass bearings before making any decisions reliant upon them.