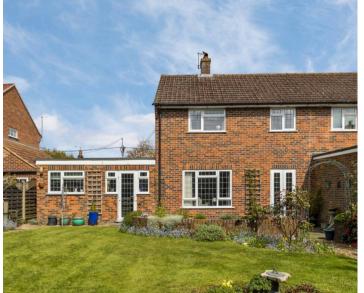

## 137 Main Road

Naphill, High Wycombe

In excellent decorative order is this generous three bedroom semi detached village home with further scope to extend (STPP).

The light and airy accommodation comprises entrance hall, cloakroom, living room which measures over 19ft in length with french doors onto the garden and door to dining room. The dining room also has access to the garden. The kitchen opens through into the breakfast room which benefits from a door to the garage and to the front. To the first floor can be found the modern family bathroom, two good double bedrooms and bedroom three.