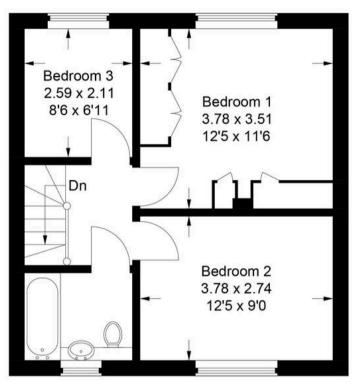

## 137 Main Road

Naphill, High Wycombe

In excellent decorative order is this generous three bedroom semi detached village home with further scope to extend (STPP).

The light and airy accommodation comprises entrance hall, cloakroom, living room which measures over 19ft in length with french doors onto the garden and door to dining room. The dining room also has access to the garden. The kitchen opens through into the breakfast room which benefits from a door to the garage and to the front. To the first floor can be found the modern family bathroom, two good double bedrooms and bedroom three.

Council Tax Band E Tenure Freehold Council Tax band: E

Tenure: Freehold

EPC Energy Efficiency Rating: C

EPC Environmental Impact Rating:

**First Floor** 

This plan is for layout guidance only. Not drawn to scale unless stated. Windows and door openings are approximate. Whilst every care is taken in the preparation of this plan, please check all dimensions, shapes and compass bearings before making any decisions reliant upon them.