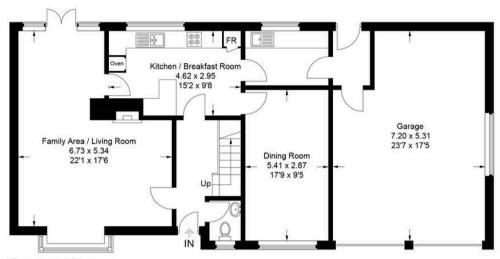

Council Tax band: G

Tenure: Freehold

EPC Energy Efficiency Rating: D

EPC Environmental Impact Rating: D

**Ground Floor** 

First Floor

Approximate Gross Internal Area (Including Garage)
Ground Floor = 116.9 sq m / 1259 sq ft
First Floor = 73.4 sq m / 790 sq ft
Total = 190.3 sq m / 2049 sq ft

This plan is for layout guidance only. Not drawn to scale unless stated. Windows and door openings are approximate. Whilst every care is taken in the preparation of this plan, please check all dimensions, shapes and compass bearings before making any decisions reliant upon them.