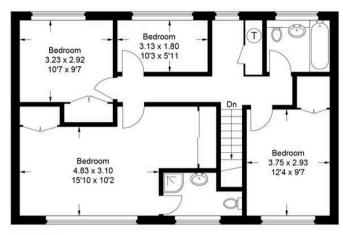

Council Tax band: G

Tenure: Freehold

EPC Energy Efficiency Rating: D

EPC Environmental Impact Rating: D

**Ground Floor** 

First Floor

Approximate Gross Internal Area (Including Garage)
Ground Floor = 116.9 sq m / 1259 sq ft
First Floor = 73.4 sq m / 790 sq ft
Total = 190.3 sq m / 2049 sq ft

This plan is for layout guidance only. Not drawn to scale unless stated. Windows and door openings are approximate. Whilst every care is taken in the preparation of this plan, please check all dimensions, shapes and compass bearings before making any decisions reliant upon them.