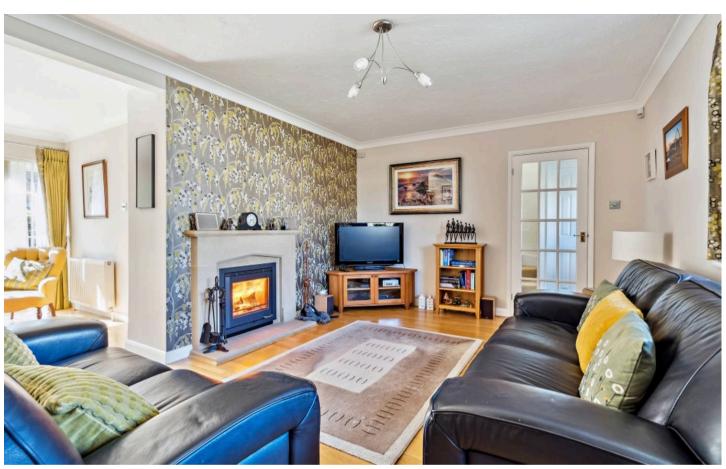

The property features a well-balanced and generous layout, including a spacious living room with French doors opening onto beautifully landscaped, south-facing gardens – an ideal setting for both relaxation and entertaining. A separate dining room, modern kitchen, utility room, and cloakroom enhance the functionality of the ground floor, while four well-appointed bedrooms, a family bathroom, and en-suite provide ample space upstairs. A double garage and private driveway complete the offering.