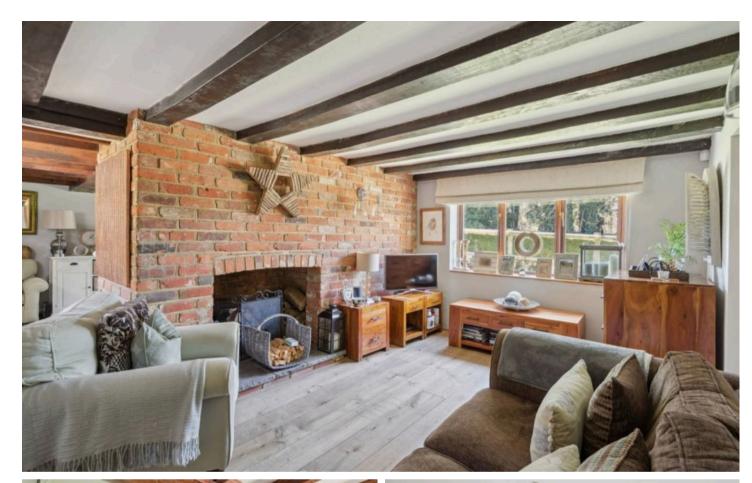

Lovingly restored and re-thatched in recent years the property seamlessly blends historic charm with modern comfort. Inside, a warm and inviting atmosphere awaits, with a well-equipped kitchen, a cosy dining room perfect for intimate meals, and a spacious living room designed for laughter-filled family gatherings. A versatile study doubles as an additional bedroom, ideal for remote work or guest stays, with a ground floor cloakroom.