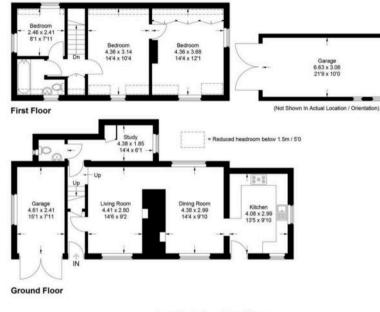

## Tim Russ and Company

1 High Street, Princes RIsborough - HP27 0AE

01844 275522 • p.risborough@timruss.co.uk • timruss.co.uk/

Approximate Gross Internal Area Ground Floor = 59.3 sq m / 638 sq ft First Floor = 47.4 sq m / 510 sq ft Garages = 31.5 sq m / 339 sq ft Total = 138.2 sq m / 1,487 sq ft

This plan is for layout guidance only. Not drawn to scale unless stated. Windows and door openings are approximate. Whilst every care is taken in the preparation of this plan, please check all dimensions, shapes and compass bearings before making any decisions reliant upon them. © CJ Property Marketing Ltd Produced for Tim Russ & Company N