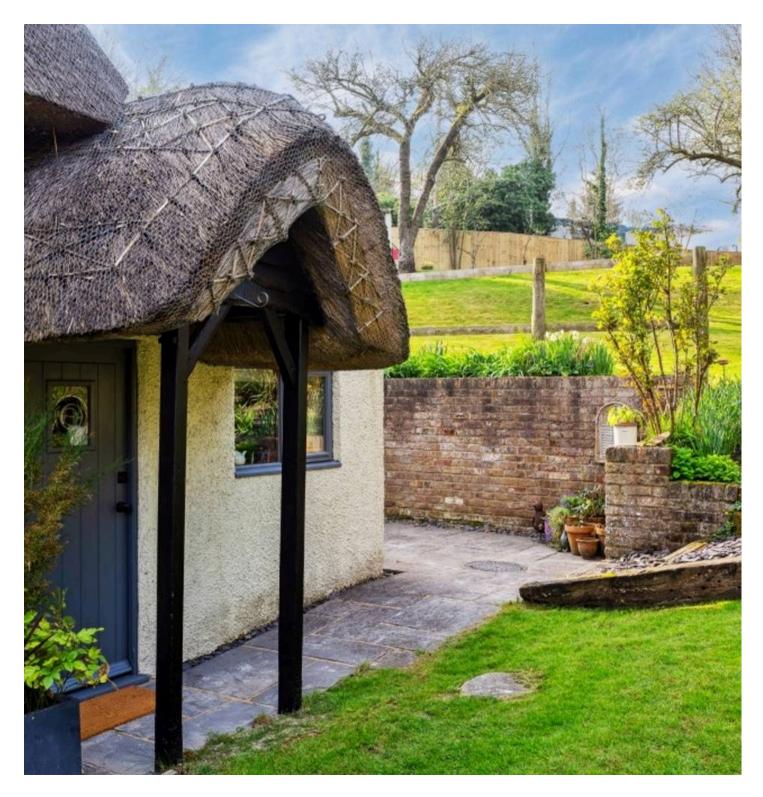

## Great Kimble, HP17 0XS

Step into history and charm with this enchanting three bedroom thatched cottage, nestled in the heart of picturesque Great Kimble on a plot exceeding half an acre. Thought to date back to 1660, this home is steeped in character, even retaining the original village well—a true testament to its timeless appeal.

Lovingly restored and re-thatched in recent years the property seamlessly blends historic charm with modern comfort. Inside, a warm and inviting atmosphere awaits, with a well-equipped kitchen, a cosy dining room perfect for intimate meals, and a spacious living room designed for laughter-filled family gatherings. A versatile study doubles as an additional bedroom, ideal for remote work or guest stays, with a ground floor cloakroom.