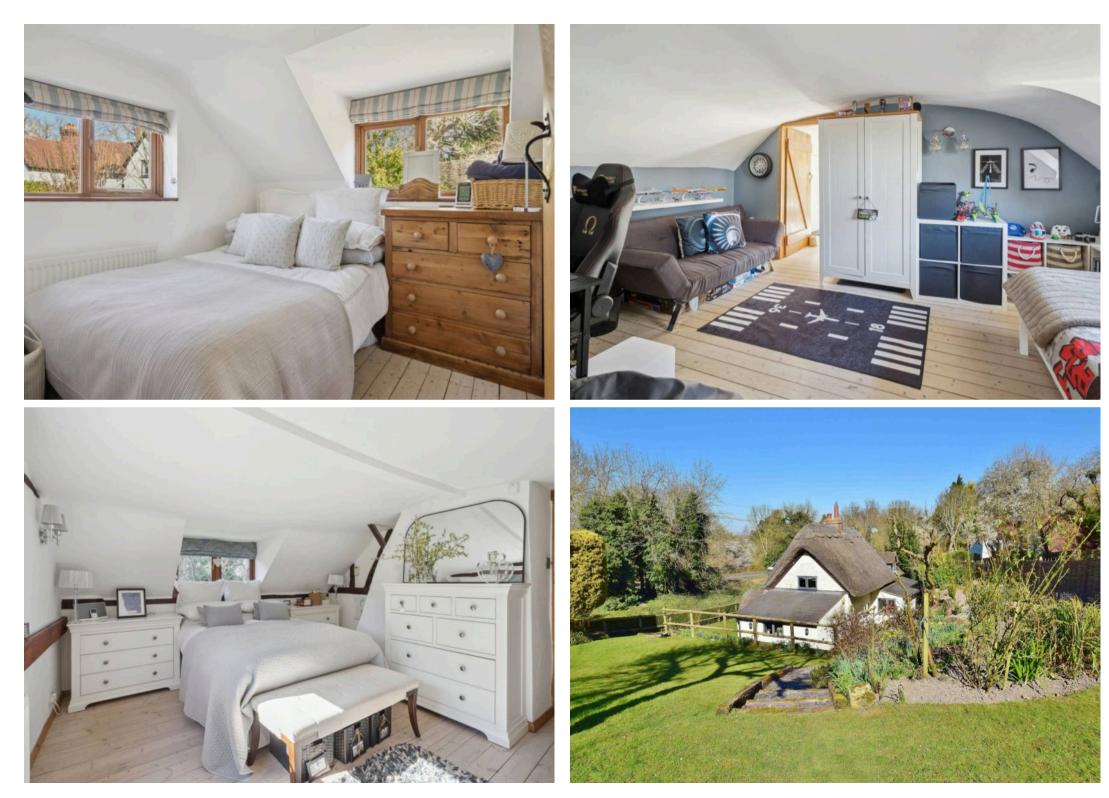

## Great Kimble, HP17 0XS

Step into history and charm with this enchanting three bedroom thatched cottage, nestled in the heart of picturesque Great Kimble on a plot exceeding half an acre. Thought to date back to 1660, this home is steeped in character, even retaining the original village well—a true testament to its timeless appeal.

Upstairs, two beautifully appointed bedrooms provide a tranquil retreat, while a dedicated dressing room/nursery offers flexible living options. Outside, the magic continues with expansive gardens—a serene escape for relaxation and outdoor entertaining. Two garages ensure ample parking and storage, completing this idyllic countryside haven.