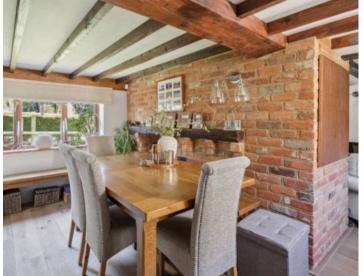

Lovingly restored and re-thatched in recent years the property seamlessly blends historic charm with modern comfort. Inside, a warm and inviting atmosphere awaits, with a well-equipped kitchen, a cosy dining room perfect for intimate meals, and a spacious living room designed for laughter-filled family gatherings. A versatile study doubles as an additional bedroom, ideal for remote work or guest stays, with a ground floor cloakroom.