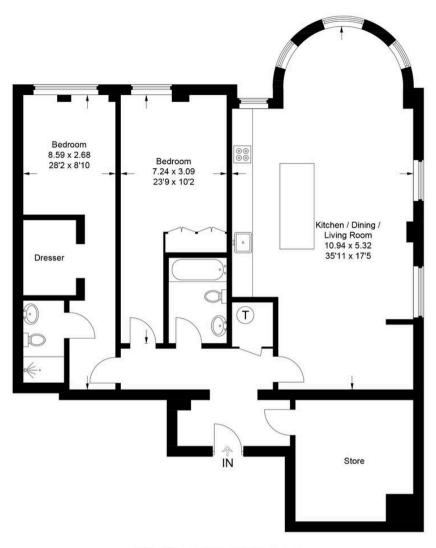

## 38 The Residence

Approximate Gross Internal Area = 121.8 sq m / 1,311 sq ft

This plan is for layout guidance only. Not drawn to scale unless stated. Windows and door openings are approximate. Whilst every care is taken in the preparation of this plan, please check all dimensions, shapes and compass bearings before making any decisions reliant upon them.