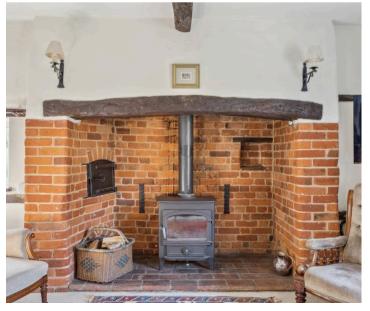

## Speen, Princes Risborough

Offered with no onward chain is this beautiful detached Chiltern village home bursting with detail and character built by the highly regarded local firm, Country Craftsman Ltd. Spring Cottage built in 1972 is a relatively modern home lovingly crafted to replicate the detail of a period country cottage. Abundant in features such as exposed timbers and an attractive inglenook fireplace whilst boasting well planned modern accommodation the property is situated in a lovely village setting.

The accommodation comprises large entrance hall with exposed timbers and stairs rising to the first floor. The sitting room is a fabulous space with an inglenook fireplace taking centre stage. Additionally there is a dining room which leads onto a modern and well equipped kitchen with a stable door to the garden. To the first floor can be found the family shower room, three good sized bedrooms with fitted wardrobes and large ensuite to bedroom one