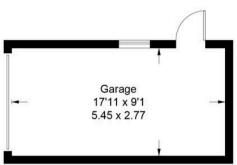

Outside there is gated driveway parking to the side with a private and mostly enclosed front garden which is laid mainly to lawn. There is also a private courtyard garden and detached

Council Tax band: G

Tenure: Freehold

EPC Energy Efficiency Rating: E

EPC Environmental Impact Rating: E

(Not Shown In Actual Location / Orientation)

Garage = 15 sq m / 161 sq ft Total = 121.7 sq m / 1,309 sq ft

This plan is for layout guidance only. Not drawn to scale unless stated. Windows and door openings are approximate. Whilst every care is taken in the preparation of this plan, please check all dimensions, shapes and compass bearings before making any decisions reliant upon them. © CJ Property Marketing Ltd Produced for Tim Russ & Company