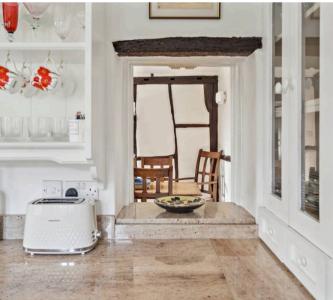

The accommodation comprises large entrance hall with exposed timbers and stairs rising to the first floor. The sitting room is a fabulous space with an inglenook fireplace taking centre stage. Additionally there is a dining room which leads onto a modern and well equipped kitchen with a stable door to the garden. To the first floor can be found the family shower room, three good sized bedrooms with fitted wardrobes and large ensuite to bedroom one