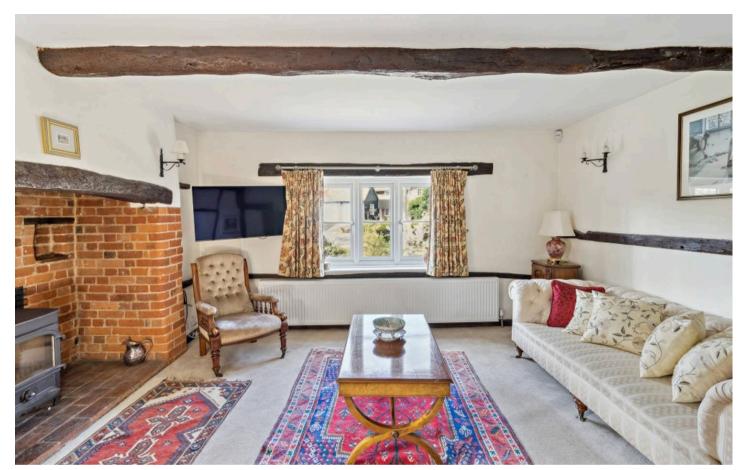

The accommodation comprises large entrance hall with exposed timbers and stairs rising to the first floor. The sitting room is a fabulous space with an inglenook fireplace taking centre stage. Additionally there is a dining room which leads onto a modern and well equipped kitchen with a stable door to the garden. To the first floor can be found the family shower room, three good sized bedrooms with fitted wardrobes and large ensuite to bedroom one