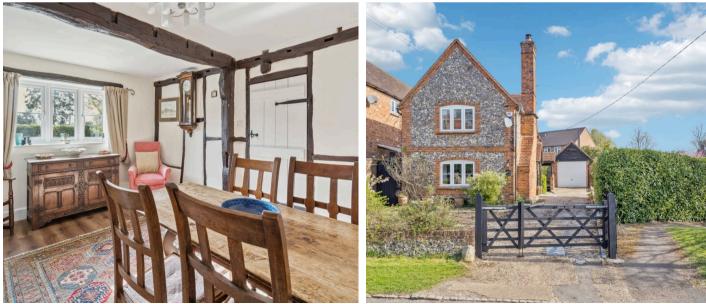

The accommodation comprises large entrance hall with exposed timbers and stairs rising to the first floor. The sitting room is a fabulous space with an inglenook fireplace taking centre stage. Additionally there is a dining room which leads onto a modern and well equipped kitchen with a stable door to the garden. To the first floor can be found the family shower room, three good sized bedrooms with fitted wardrobes and large ensuite to bedroom one

Outside there is gated driveway parking to the side with a private and mostly enclosed front garden which is laid mainly to lawn. There is also a private courtyard garden and detached

Council Tax band: G