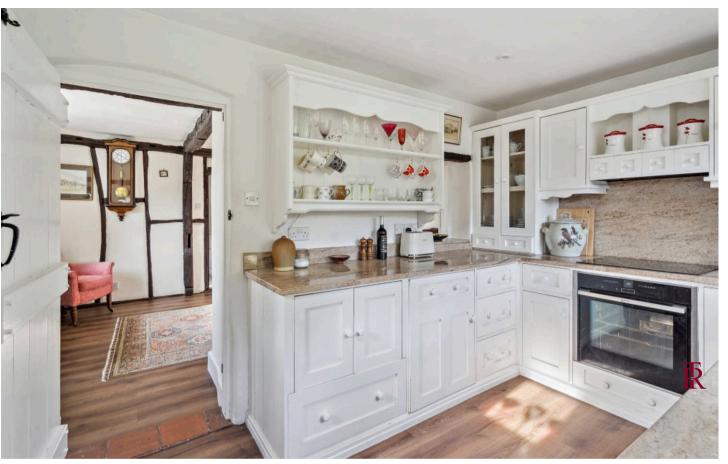

The accommodation comprises large entrance hall with exposed timbers and stairs rising to the first floor. The sitting room is a fabulous space with an inglenook fireplace taking centre stage. Additionally there is a dining room which leads onto a modern and well equipped kitchen with a stable door to the garden. To the first floor can be found the family shower room, three good sized bedrooms with fitted wardrobes and large ensuite to bedroom one