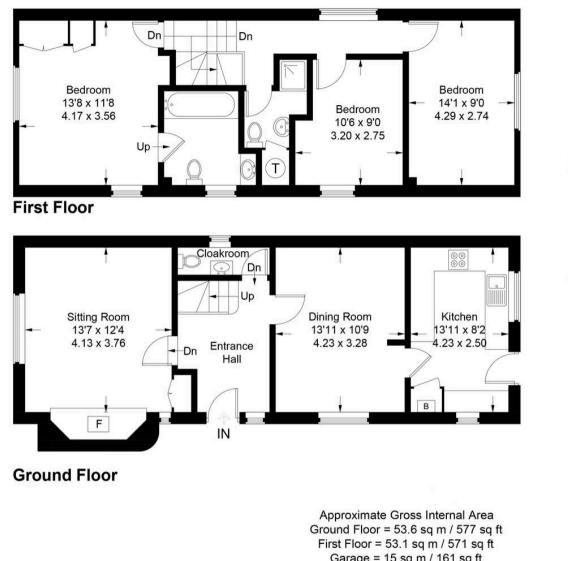

The accommodation comprises large entrance hall with exposed timbers and stairs rising to the first floor. The sitting room is a fabulous space with an inglenook fireplace taking centre stage. Additionally there is a dining room which leads onto a modern and well equipped kitchen with a stable door to the garden. To the first floor can be found the family shower room, three good sized bedrooms with fitted wardrobes and large ensuite to bedroom one

Tenure: Freehold

EPC Energy Efficiency Rating: E

EPC Environmental Impact Rating: E

(Not Shown In Actual Location / Orientation)

Garage = 15 sq m / 161 sq ft Total = 121.7 sq m / 1,309 sq ft

This plan is for layout guidance only. Not drawn to scale unless stated. Windows and door openings are approximate. Whilst every care is taken in the preparation of this plan, please check all dimensions, shapes and compass bearings before making any decisions reliant upon them. © CJ Property Marketing Ltd Produced for Tim Russ & Company