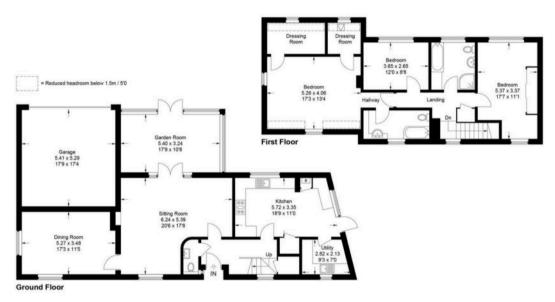

## Tim Russ and Company

1 High Street, Princes Risborough - HP27 0AE

01844 275522 • p.risborough@timruss.co.uk • timruss.co.uk/

Approximate Gross Internal Area Ground Floor = 104.4 sq m / 1,124 sq ft First Floor = 84.6 sq m / 911 sq ft Garage = 28.3 sq m / 305 sq ft Total = 217.3 sq m / 2,340 sq ft

Total = 217.3 sq m / 2,340 sq ft

This plan is for layout guidance only. Not drawn to scale unless stated. Windows and door openings are approximate. Whilst every care is taken in the preparation of this plan, please check all dimensions, shapes and compass bearings before making any decisions reliant upon them.