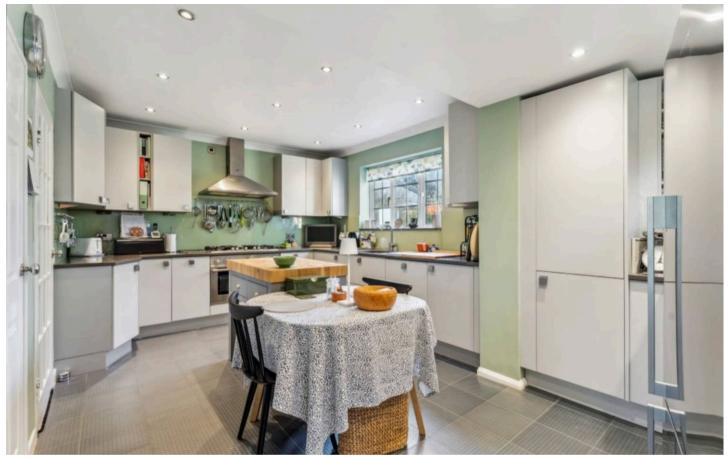

On entering, the hallway leads to the large sitting room, flooded with natural light through the large front facing window. From here can be accessed the dining room and impressive garden room - a perfect spot to enjoy the garden's charm, no matter the season. The good-sized kitchen is modern and well planned with a well equipped utility room and walk-in larder. The master bedroom, complete with a large en suite and two dressing rooms, offers a luxurious retreat within the comfort of your own home.