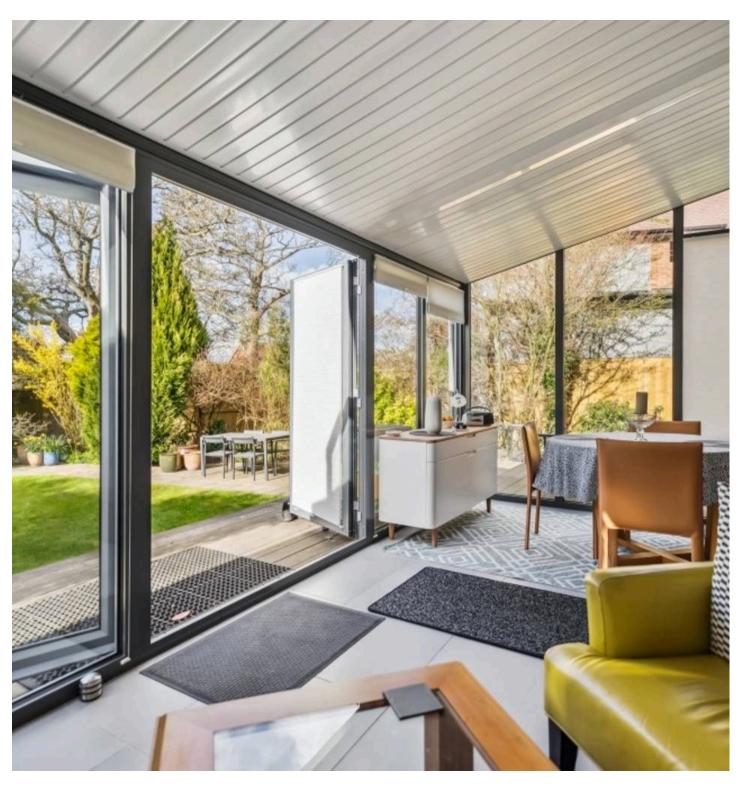

On entering, the hallway leads to the large sitting room, flooded with natural light through the large front facing window. From here can be accessed the dining room and impressive garden room - a perfect spot to enjoy the garden's charm, no matter the season. The good-sized kitchen is modern and well planned with a well equipped utility room and walk-in larder. The master bedroom, complete with a large en suite and two dressing rooms, offers a luxurious retreat within the comfort of your own home.