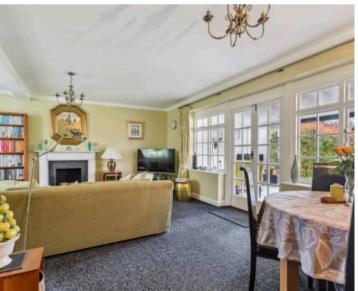

On entering, the hallway leads to the large sitting room, flooded with natural light through the large front facing window. From here can be accessed the dining room and impressive garden room - a perfect spot to enjoy the garden's charm, no matter the season. The good-sized kitchen is modern and well planned with a well equipped utility room and walk-in larder. The master bedroom, complete with a large en suite and two dressing rooms, offers a luxurious retreat within the comfort of your own home.