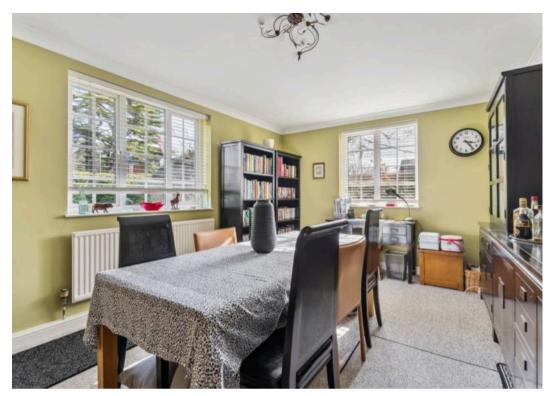

On entering, the hallway leads to the large sitting room, flooded with natural light through the large front facing window. From here can be accessed the dining room and impressive garden room - a perfect spot to enjoy the garden's charm, no matter the season. The good-sized kitchen is modern and well planned with a well equipped utility room and walk-in larder. The master bedroom, complete with a large en suite and two dressing rooms, offers a luxurious retreat within the comfort of your own home.