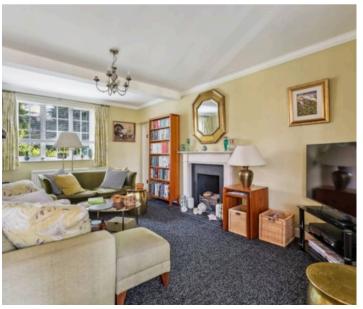

On entering, the hallway leads to the large sitting room, flooded with natural light through the large front facing window. From here can be accessed the dining room and impressive garden room - a perfect spot to enjoy the garden's charm, no matter the season. The good-sized kitchen is modern and well planned with a well equipped utility room and walk-in larder. The master bedroom, complete with a large en suite and two dressing rooms, offers a luxurious retreat within the comfort of your own home.