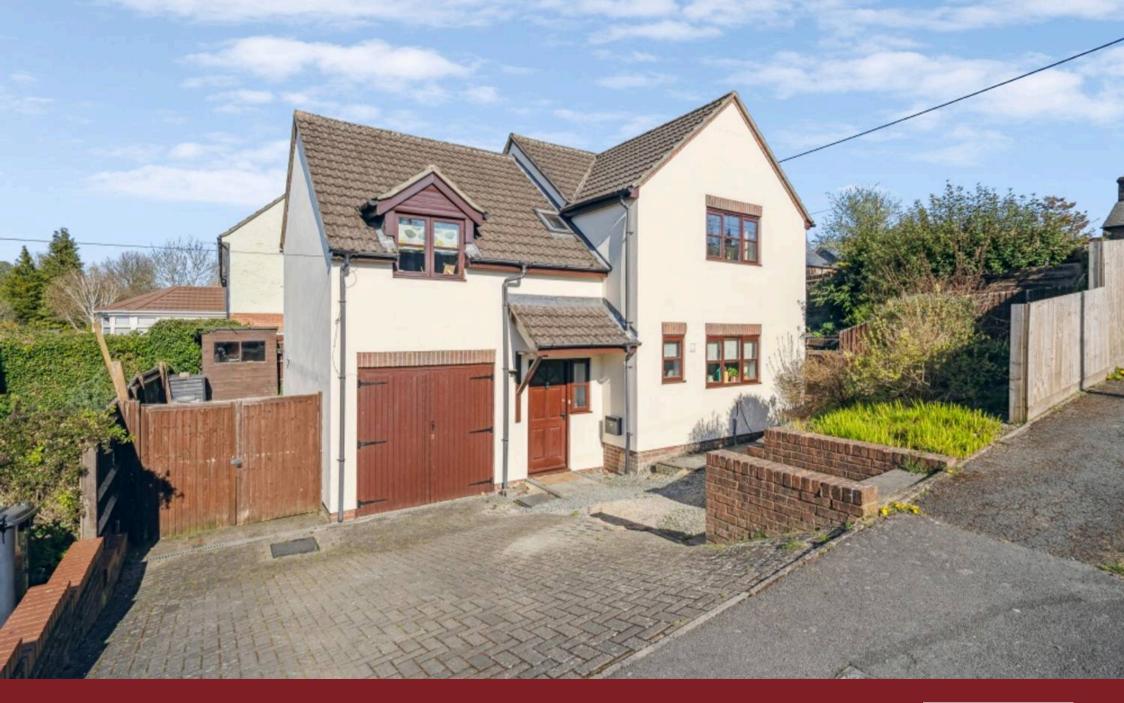

Fairway, Princes Risborough - HP27 9DH Offers Over £540,000

## Fairway

Princes Risborough

- Three Bedroom Detached House
- Short Stroll to the Station & Shops
- No Onward Chain
- Good Decorative Order
- Impressive Dining/Living Area
- Main Bedroom with En-Suite
- Cloakroom & Family Bathroom
- Kitchen
- Integral Garage
- Driveway and Gardens

## Princes Risborough

This delightful three-bedroom detached home with no onward chain is just a short walk from the station, local shops, leisure centre and pubs — this ideally positioned home blends comfort with everyday convenience.

Outside can be found the driveway leading to the integral garage with doors to the hallway and rear garden. The wraparound, landscaped garden is both attractive and low-maintenance offering a good degree of privacy. There is a useful terrace—a perfect spot for outdoor dining.