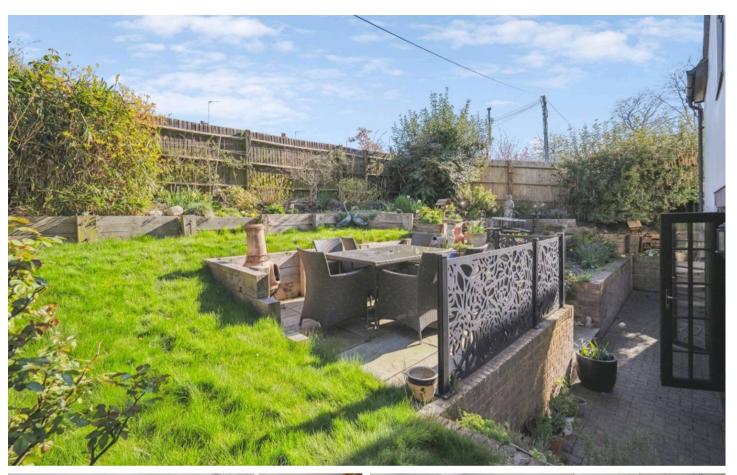

Outside can be found the driveway leading to the integral garage with doors to the hallway and rear garden. The wraparound, landscaped garden is both attractive and low-maintenance offering a good degree of privacy. There is a useful terrace—a perfect spot for outdoor dining.