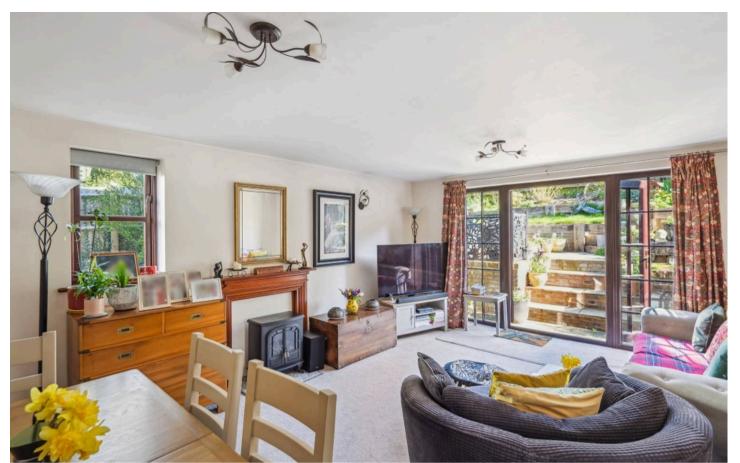

Step inside to a bright and spacious open-plan living/dining area, all beautifully presented and ready to move into. You'll also find a well-equipped kitchen. The main bedroom offers its own modern en-suite bathroom—plus there's a handy cloakroom and a family bathroom.