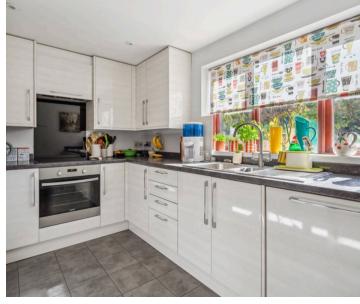

Step inside to a bright and spacious open-plan living/dining area, all beautifully presented and ready to move into. You'll also find a well-equipped kitchen. The main bedroom offers its own modern en-suite bathroom—plus there's a handy cloakroom and a family bathroom.