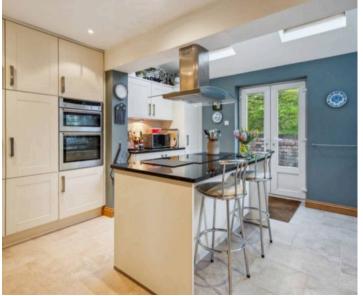

Step inside and you'll immediately feel the warmth of this home. The light-filled, double-aspect living room—with its elegant bay window—is tremendously inviting with the log burner poised and ready to add a warm glow to those winter nights. The heart of the home, a stylish and thoughtfully designed kitchen adjoins the dining room. Additionally there is a downstairs cloakroom and a generous first floor family bathroom.