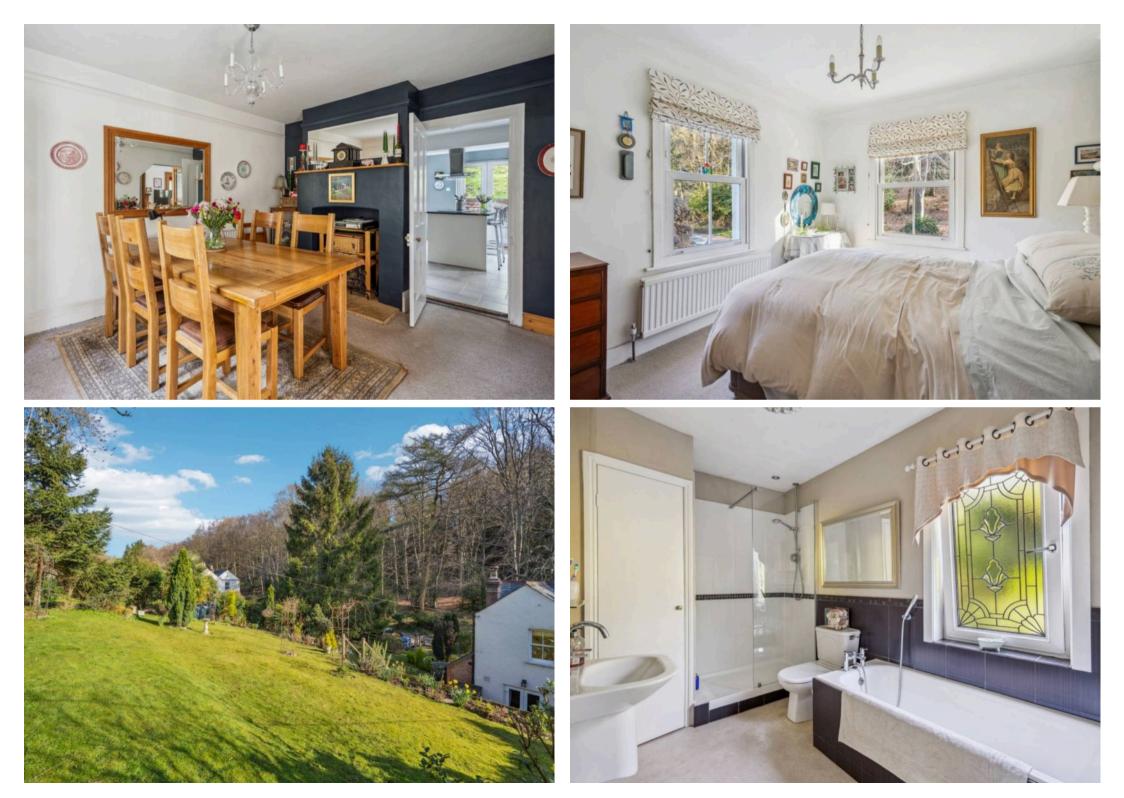

Step inside and you'll immediately feel the warmth of this home. The light-filled, double-aspect living room—with its elegant bay window—is tremendously inviting with the log burner poised and ready to add a warm glow to those winter nights. The heart of the home, a stylish and thoughtfully designed kitchen adjoins the dining room. Additionally there is a downstairs cloakroom and a generous first floor family bathroom.

Outside, the magic continues. The large, beautifully maintained elevated garden feels like your own private sanctuary, somewhere to relax and soak in the charming surroundings, this outdoor space offers endless moments of joy and serenity. Off road parking adds a further dash of practicality.