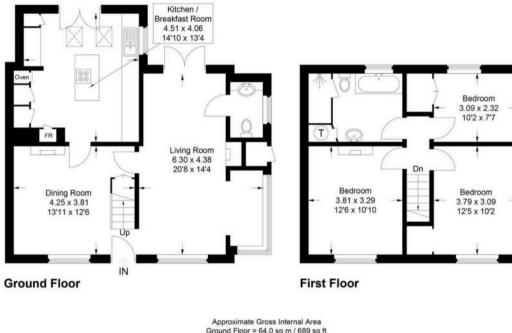

## Tim Russ and Company

1 High Street, Princes Risborough - HP27 0AE

01844 275522 • p.risborough@timruss.co.uk • timruss.co.uk/

Approximate Gross Internal Area Ground Floor = 64.0 sq m / 689 sq ft First Floor = 47.3 sq m / 509 sq ft Total = 111.3 sq m / 1,198 sq ft This plan is for layout guidance only. Not drawn to scale unless stated. Windows and door openings are approximate. Whilst every care is taken in the preparation of this plan, please check all dimensions, shapes and compass bearings before making any decisions reliant upon them. © CJ Property Marketing Ltd Produced for Tim Russ & Company