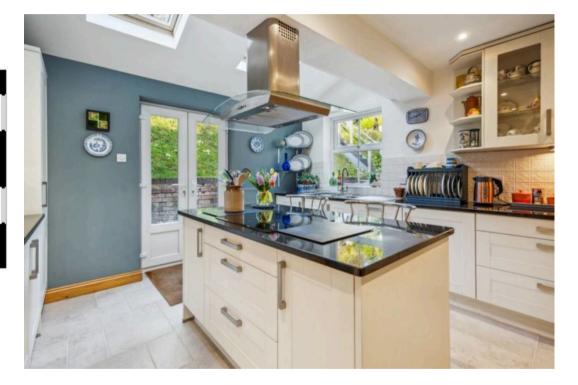

Step inside and you'll immediately feel the warmth of this home. The light-filled, double-aspect living room—with its elegant bay window—is tremendously inviting with the log burner poised and ready to add a warm glow to those winter nights. The heart of the home, a stylish and thoughtfully designed kitchen adjoins the dining room. Additionally there is a downstairs cloakroom and a generous first floor family bathroom.

## Coleheath Bottom

Speen

Council Tax band: E

Tenure: Freehold

EPC Energy Efficiency Rating: D

EPC Environmental Impact Rating: E

- Three Bedroom Early 1900s Cottage
- Share of Woodand Opposite
- Beautiful Country Lane in a Popular Village
- Modern Well Equipped Kitchen
- Downstairs Cloakroom
- Dining Room
- Double Aspect Living Room with Beautiful Bay