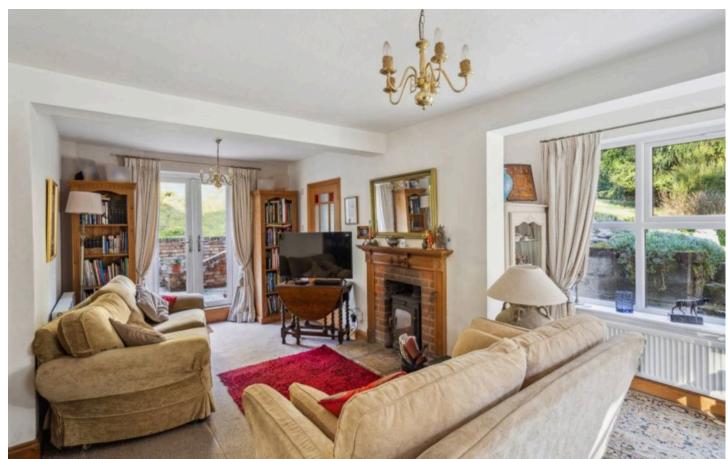

Step inside and you'll immediately feel the warmth of this home. The light-filled, double-aspect living room—with its elegant bay window—is tremendously inviting with the log burner poised and ready to add a warm glow to those winter nights. The heart of the home, a stylish and thoughtfully designed kitchen adjoins the dining room. Additionally there is a downstairs cloakroom and a generous first floor family bathroom.