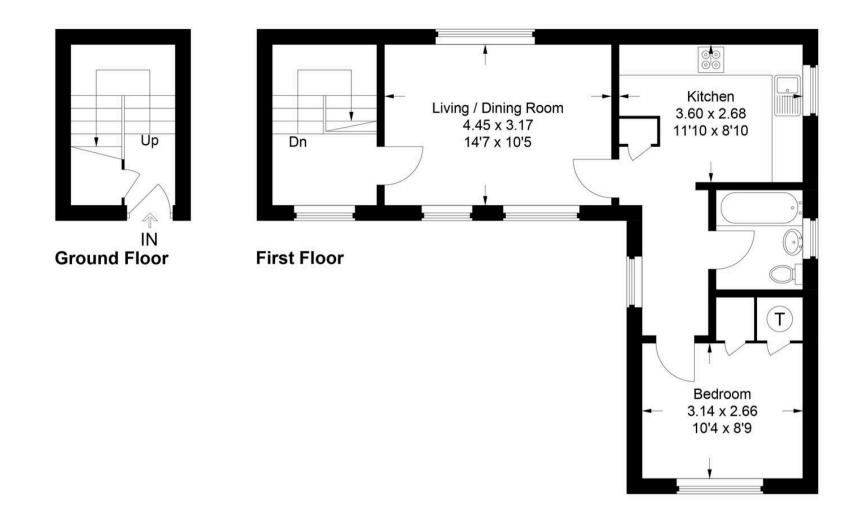

Council Tax band: C

Tenure: Leasehold - 999 Years from 1984

Service Charge - £84 per month

EPC Rating - C

Approximate Gross Internal Area Ground Floor = 6.6 sq m / 71 sq ft First Floor = 49.6 sq m / 534 sq ft Total = 56.2 sq m / 605 sq ft

This plan is for layout guidance only. Not drawn to scale unless stated. Windows and door openings are approximate. Whilst every care is taken in the preparation of this plan, please check all dimensions, shapes and compass bearings before making any decisions reliant upon them.
© CJ Property Marketing Ltd Produced for Tim Russ & Company