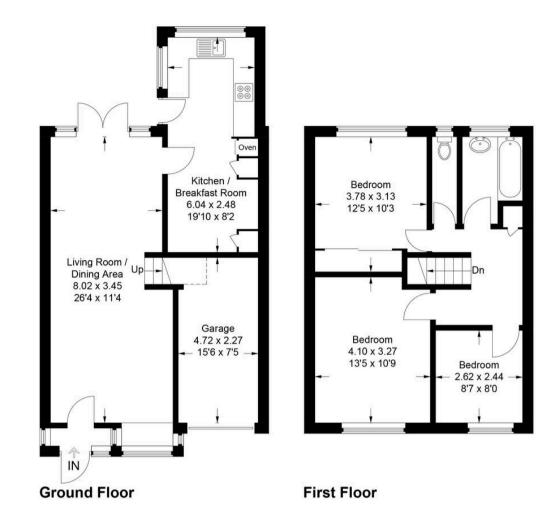

Council Tax band: D

Tenure: Freehold

EPC Energy Efficiency Rating: D

EPC Environmental Impact Rating: E

Approximate Gross Internal Area Ground Floor = 45.1 sq m / 485 sq ft First Floor = 47.1 sq m / 507 sq ft Garage = 10.5 sq m / 113 sq ft Total = 102.7 sq m / 1,105 sq ft

This plan is for layout guidance only. Not drawn to scale unless stated. Windows and door openings are approximate. Whilst every care is taken in the preparation of this plan, please check all dimensions, shapes and compass bearings before making any decisions reliant upon them.