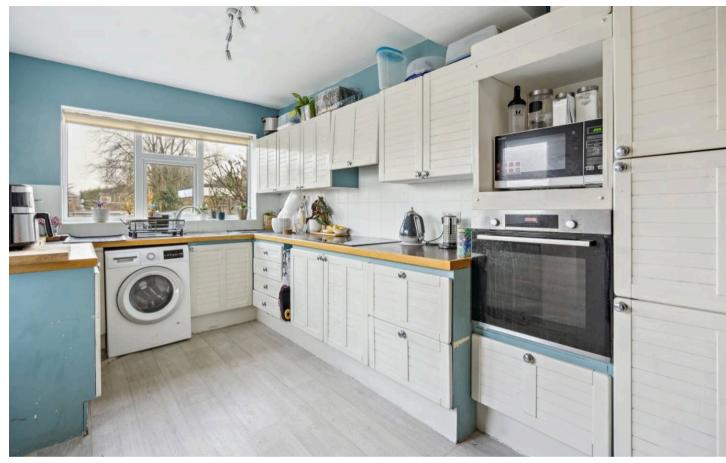

On entering you are greeted with a bright and airy 26ft living/dining area with a door to the garden—perfect for entertaining—along with a generous kitchen/breakfast room. To the first floor can be found three well-proportioned bedrooms complemented by the family bathroom and cloakroom. Additionally there is a garage which offers the possibility to convert subject to the relevant consents, driveway parking and rear garden.