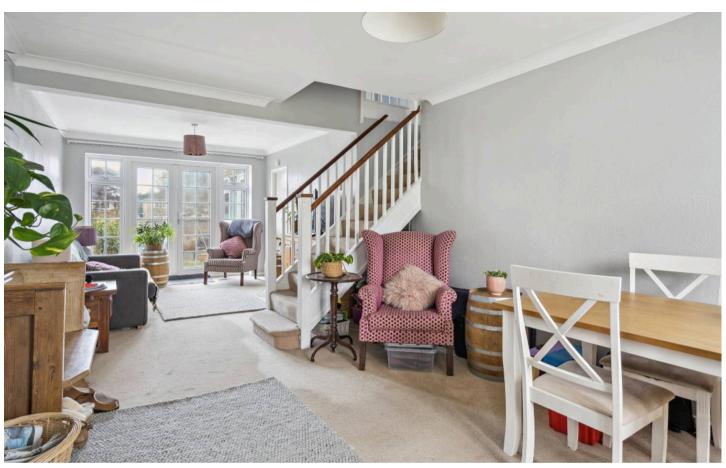

On entering you are greeted with a bright and airy 26ft living/dining area with a door to the garden—perfect for entertaining—along with a generous kitchen/breakfast room. To the first floor can be found three well-proportioned bedrooms complemented by the family bathroom and cloakroom. Additionally there is a garage which offers the possibility to convert subject to the relevant consents, driveway parking and rear garden.