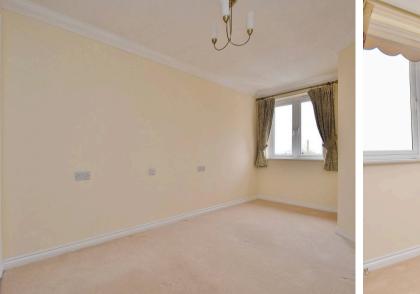

The apartment offers in brief an entrance hall, large sitting room with separate dining room area featuring porthole window, fitted kitchen with integrated oven, hob, fridge and freezer, bedroom with built in mirror fronted wardrobe, shower room and large airing cupboard. The apartment is offered for sale including the carpets, curtains, blinds, light fittings and fireplace.