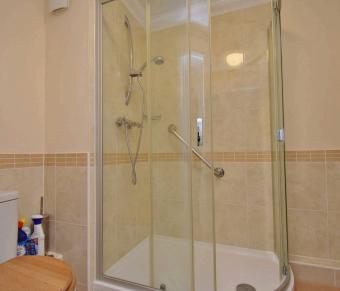

The apartment offers in brief an entrance hall, large sitting room with separate dining room area featuring porthole window, fitted kitchen with integrated oven, hob, fridge and freezer, bedroom with built in mirror fronted wardrobe, shower room and large airing cupboard. The apartment is offered for sale including the carpets, curtains, blinds, light fittings and fireplace.