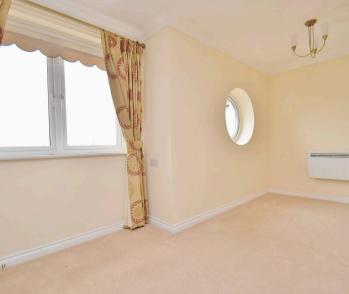

The apartment offers in brief an entrance hall, large sitting room with separate dining room area featuring porthole window, fitted kitchen with integrated oven, hob, fridge and freezer, bedroom with built in mirror fronted wardrobe, shower room and large airing cupboard. The apartment is offered for sale including the carpets, curtains, blinds, light fittings and fireplace.