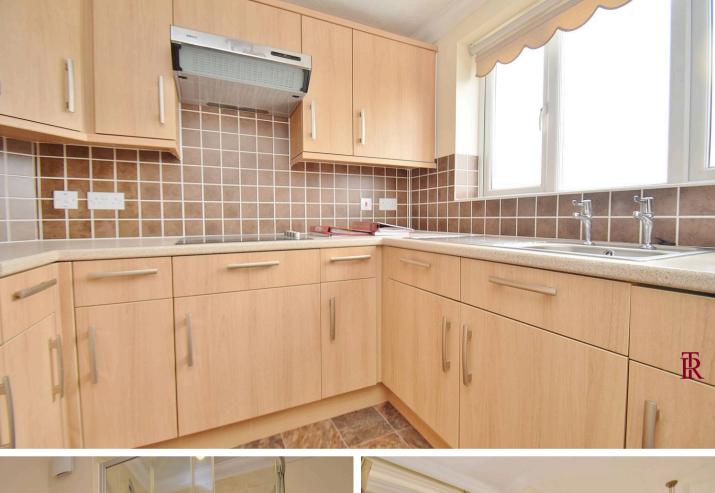

The apartment offers in brief an entrance hall, large sitting room with separate dining room area featuring porthole window, fitted kitchen with integrated oven, hob, fridge and freezer, bedroom with built in mirror fronted wardrobe, shower room and large airing cupboard. The apartment is offered for sale including the carpets, curtains, blinds, light fittings and fireplace.