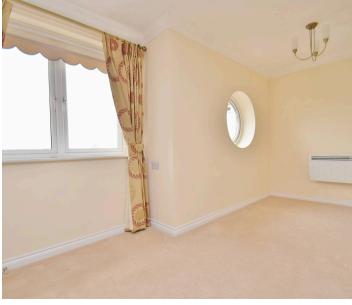

The apartment offers in brief an entrance hall, large sitting room with separate dining room area featuring porthole window, fitted kitchen with integrated oven, hob, fridge and freezer, bedroom with built in mirror fronted wardrobe, shower room and large airing cupboard. The apartment is offered for sale including the carpets, curtains, blinds, light fittings and fireplace.