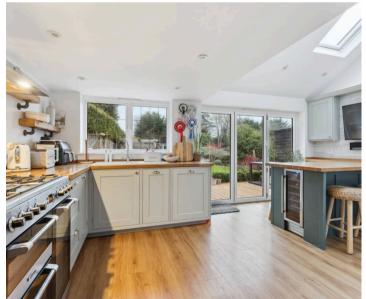

The entrance hall welcomes you with exposed beams, solid oak floors, and a double-sided log burner, leading into the cozy sitting room with a front and rear aspect. The heart of the home is the kitchen/diner, featuring wooden worktops, integrated appliances, and bi-fold doors opening to the garden, creating a bright and airy space.