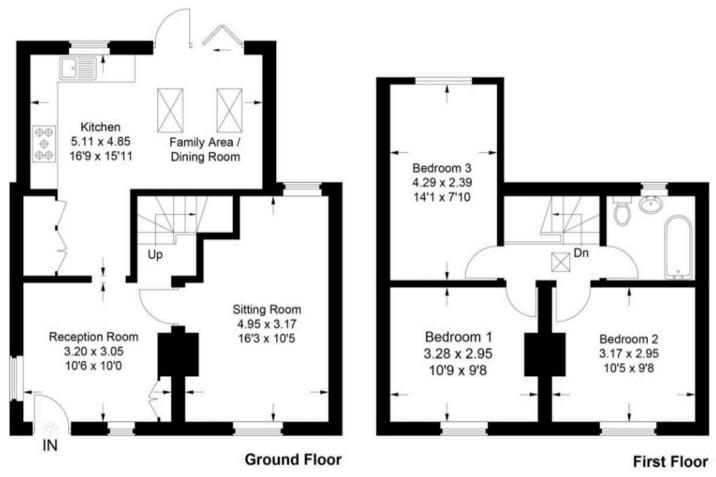

ncil Tax band: D

Tenure: Freehold

Approximate Gross Internal Area Ground Floor = 49.4 sq m / 532 sq ft First Floor = 38.9 sq m / 418 sq ft Total = 88.3 sq m / 950 sq ft

This plan is for layout guidance only. Not drawn to scale unless stated. Windows and door openings are approximate. Whilst every care is taken in the preparation of this plan, please check all dimensions, shapes and compass bearings before making any decisions reliant upon them.