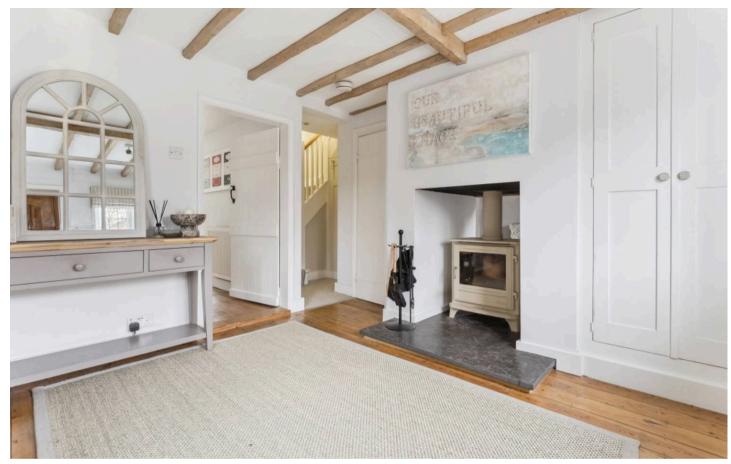

The entrance hall welcomes you with exposed beams, solid oak floors, and a double-sided log burner, leading into the cozy sitting room with a front and rear aspect. The heart of the home is the kitchen/diner, featuring wooden worktops, integrated appliances, and bi-fold doors opening to the garden, creating a bright and airy space.