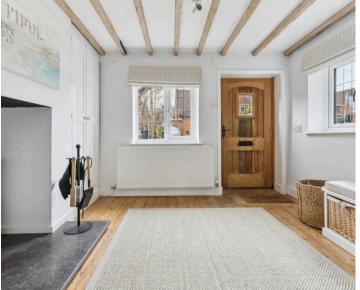

The entrance hall welcomes you with exposed beams, solid oak floors, and a double-sided log burner, leading into the cozy sitting room with a front and rear aspect. The heart of the home is the kitchen/diner, featuring wooden worktops, integrated appliances, and bi-fold doors opening to the garden, creating a bright and airy space.