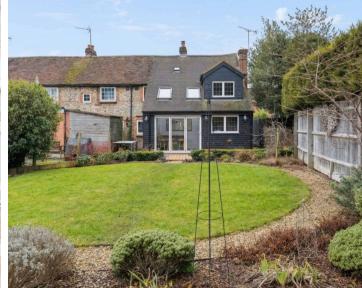

The rear garden extends approximately 120 feet, with a deck leading to a path surrounded by mature plants, a circular lawn, pergola, and seating area. The top of the garden houses coups for chickens and ducks, a further lawn, and access to an outbuilding perfect for conversion into an office or gym. There is driveway priking at the front.