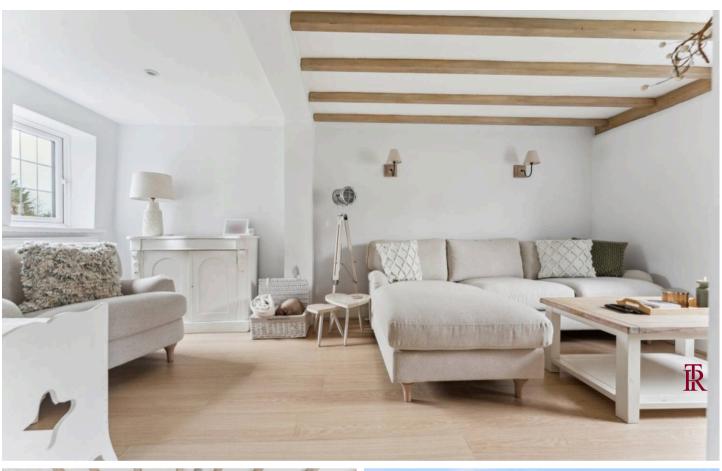

The entrance hall welcomes you with exposed beams, solid oak floors, and a double-sided log burner, leading into the cozy sitting room with a front and rear aspect. The heart of the home is the kitchen/diner, featuring wooden worktops, integrated appliances, and bi-fold doors opening to the garden, creating a bright and airy space.