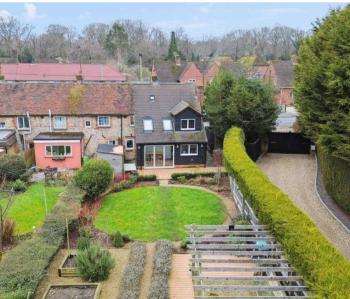

The rear garden extends approximately 120 feet, with a deck leading to a path surrounded by mature plants, a circular lawn, pergola, and seating area. The top of the garden houses coups for chickens and ducks, a further lawn, and access to an outbuilding perfect for conversion into an office or gym. There is driveway priking at the front.