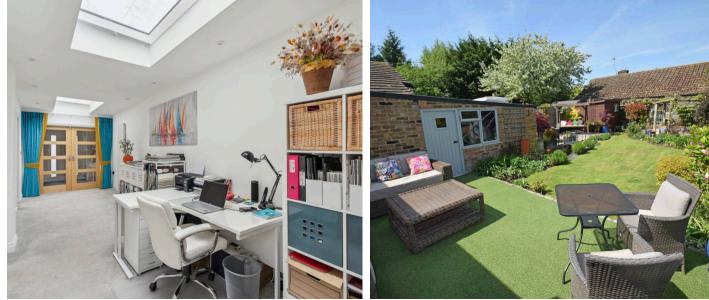

## Bar Lane

Longwick

A fabulous feature is the garden room with its full height windows, french doors and three large velux windows above, flooding the area with natural light whilst enjoying a pleasant outlook over the garden. This is open through to the spacious living room with the fireplace and log burner being the centrepiece. The kitchen is well equipped and feels connected to the living space. On entering through the large entrance porch there is a 25ft study which offers a versatile space as either a work from home studio, therapy room, games room or annexe. Additionally there is a useful ground floor shower room and large utility room. To the first floor can be found the three bedrooms and the family bathroom.

Outside the property features a generous driveway and an attractive rear garden that is laid mainly to lawn with a patio area towards the rear. There is also a large brick built shed.

Council Tax band: D