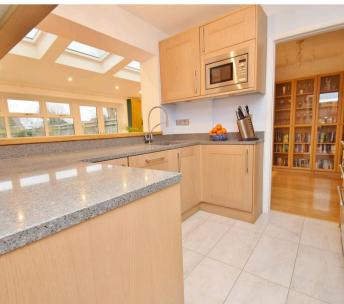

## Bar Lane

Longwick

A fabulous feature is the garden room with its full height windows, french doors and three large velux windows above, flooding the area with natural light whilst enjoying a pleasant outlook over the garden. This is open through to the spacious living room with the fireplace and log burner being the centrepiece. The kitchen is well equipped and feels connected to the living space. On entering through the large entrance porch there is a 25ft study which offers a versatile space as either a work from home studio, therapy room, games room or annexe. Additionally there is a useful ground floor shower room and large utility room. To the first floor can be found the three bedrooms and the family bathroom.