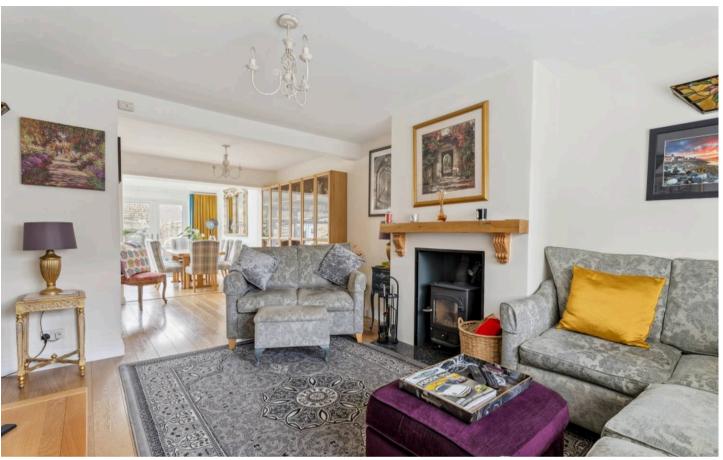

## Bar Lane

Longwick

A fabulous feature is the garden room with its full height windows, french doors and three large velux windows above, flooding the area with natural light whilst enjoying a pleasant outlook over the garden. This is open through to the spacious living room with the fireplace and log burner being the centrepiece. The kitchen is well equipped and feels connected to the living space. On entering through the large entrance porch there is a 25ft study which offers a versatile space as either a work from home studio, therapy room, games room or annexe. Additionally there is a useful ground floor shower room and large utility room. To the first floor can be found the three bedrooms and the family bathroom.