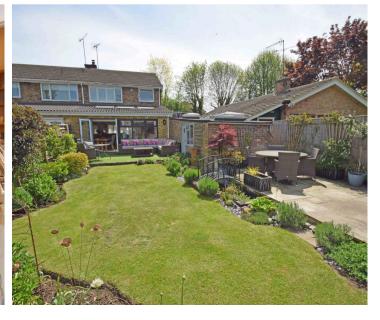

Outside the property features a generous driveway and an attractive rear garden that is laid mainly to lawn with a patio area towards the rear. There is also a large brick built shed.

Council Tax band: D