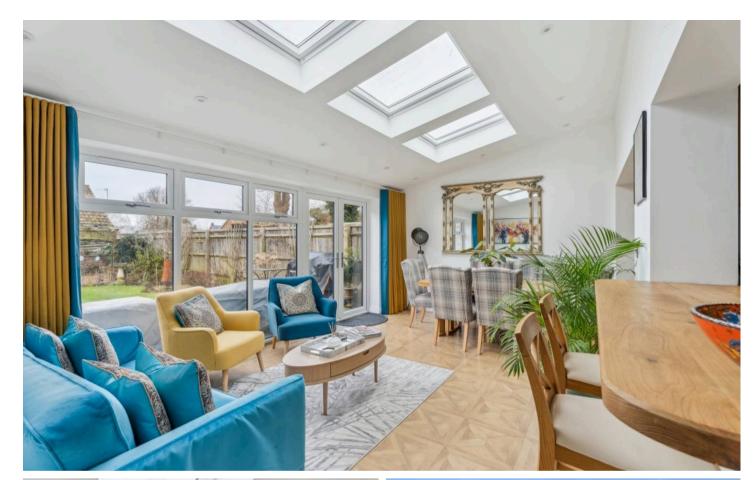

## Bar Lane

Longwick

A fabulous feature is the garden room with its full height windows, french doors and three large velux windows above, flooding the area with natural light whilst enjoying a pleasant outlook over the garden. This is open through to the spacious living room with the fireplace and log burner being the centrepiece. The kitchen is well equipped and feels connected to the living space. On entering through the large entrance porch there is a 25ft study which offers a versatile space as either a work from home studio, therapy room, games room or annexe. Additionally there is a useful ground floor shower room and large utility room. To the first floor can be found the three bedrooms and the family bathroom.