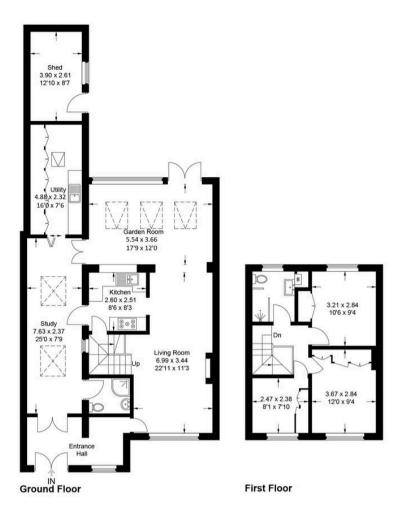

Tenure: Freehold

EPC Energy Efficiency Rating: C

EPC Environmental Impact Rating: C

Approximate Gross Internal Area Ground Floor = 99.7 sq m / 1,073 sq ft First Floor = 38.1 sq m / 410 sq ft Shed = 8.9 sq m / 96 sq ft Total = 146.7 sq m / 1,579 sq ft

This plan is for layout guidance only. Not drawn to scale unless stated. Windows and door openings are approximate. Whilst every care is taken in the preparation of this plan, please check all dimensions, shapes and compass bearings before making any decisions reliant upon them. © CJ Property Marketing Ltd Produced for Tim Russ & Company