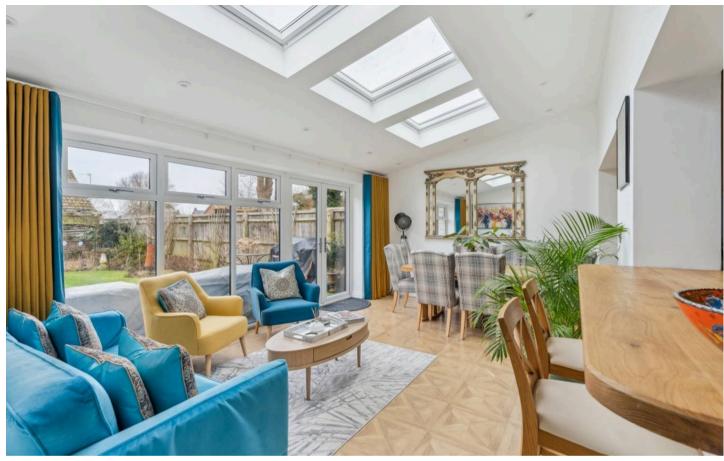

#### Longwick

A fabulous feature is the garden room with its full height windows, french doors and three large velux windows above, flooding the area with natural light whilst enjoying a pleasant outlook over the garden. This is open through to the spacious living room with the fireplace and log burner being the centrepiece. The kitchen is well equipped and feels connected to the living space. On entering through the large entrance porch there is a 25ft study which offers a versatile space as either a work from home studio, therapy room, games room or annexe. Additionally there is a useful ground floor shower room and large utility room. To the first floor can be found the three bedrooms and the family bathroom.