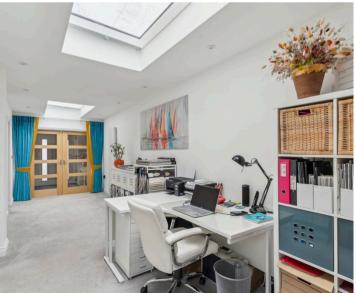

#### Longwick

A fabulous feature is the garden room with its full height windows, french doors and three large velux windows above, flooding the area with natural light whilst enjoying a pleasant outlook over the garden. This is open through to the spacious living room with the fireplace and log burner being the centrepiece. The kitchen is well equipped and feels connected to the living space. On entering through the large entrance porch there is a 25ft study which offers a versatile space as either a work from home studio, therapy room, games room or annexe. Additionally there is a useful ground floor shower room and large utility room. To the first floor can be found the three bedrooms and the family bathroom.