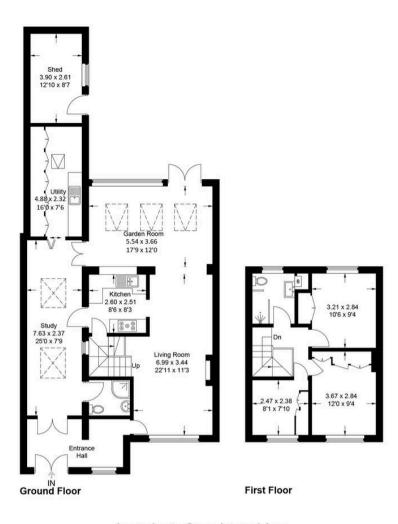

Tenure: Freehold

EPC Energy Efficiency Rating: C

EPC Environmental Impact Rating: C

Approximate Gross Internal Area Ground Floor = 99.7 sq m / 1,073 sq ft First Floor = 38.1 sq m / 410 sq ft Shed = 8.9 sq m / 96 sq ft Total = 146.7 sq m / 1,579 sq ft

This plan is for layout guidance only. Not drawn to scale unless stated. Windows and door openings are approximate. Whilst every care is taken in the preparation of this plan, please check all dimensions, shapes and compass bearings before making any decisions reliant upon them.