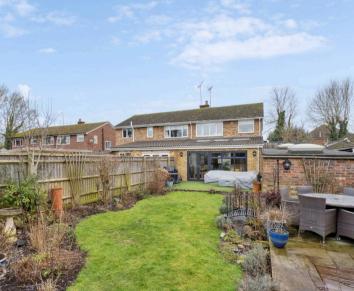

Outside the property features a generous driveway and an attractive rear garden that is laid mainly to lawn with a patio area towards the rear. There is also a large brick built shed.

Council Tax band: D