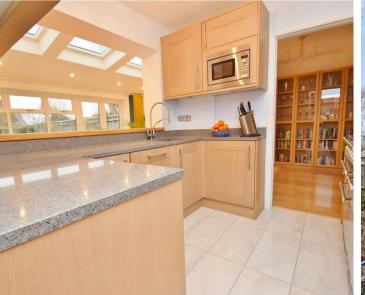

#### Longwick

A fabulous feature is the garden room with its full height windows, french doors and three large velux windows above, flooding the area with natural light whilst enjoying a pleasant outlook over the garden. This is open through to the spacious living room with the fireplace and log burner being the centrepiece. The kitchen is well equipped and feels connected to the living space. On entering through the large entrance porch there is a 25ft study which offers a versatile space as either a work from home studio, therapy room, games room or annexe. Additionally there is a useful ground floor shower room and large utility room. To the first floor can be found the three bedrooms and the family bathroom.