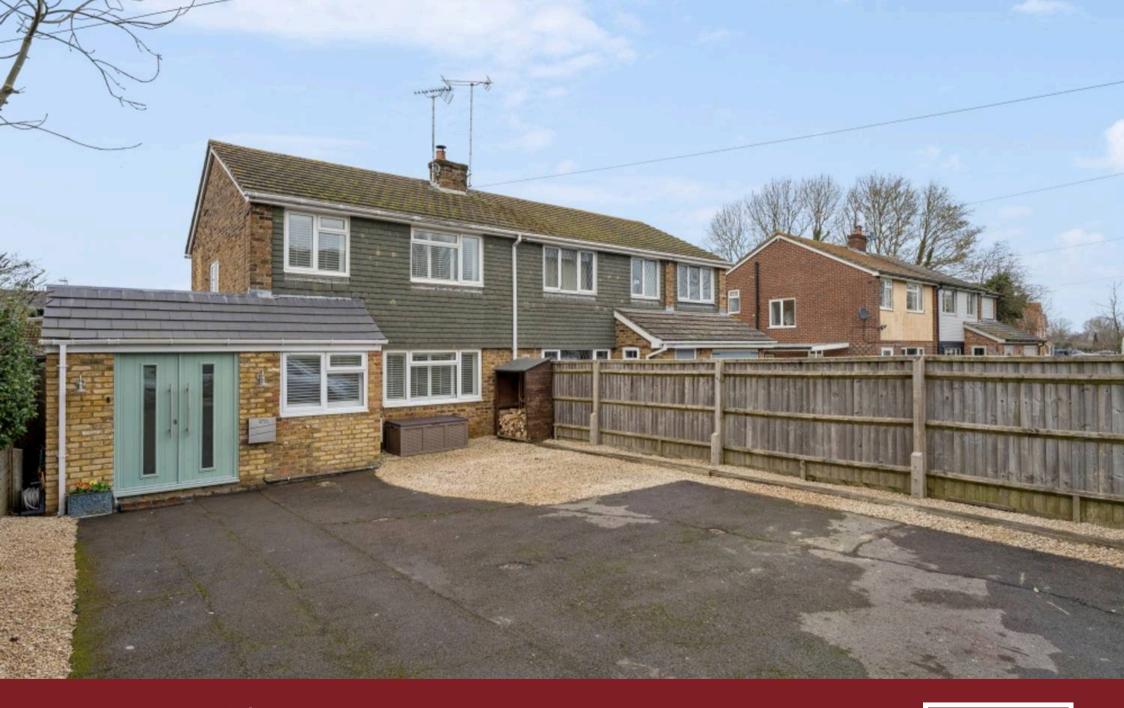

Bar Lane, Longwick - HP27 9SQ £600,000

Ideally positioned in a lovely village setting is this extended semi detached home with substantial ground floor accommodation presented to an exceptional standard.

This stylish home features accommodation which flows particularly well and boasts light and airy living spaces, impeccably presented with premium fixtures and fittings.

Outside the property features a generous driveway and an attractive rear garden that is laid mainly to lawn with a patio area towards the rear. There is also a large brick built shed.

Council Tax band: D