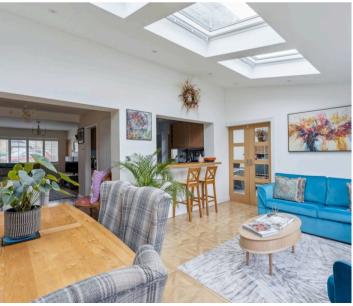

#### Longwick

A fabulous feature is the garden room with its full height windows, french doors and three large velux windows above, flooding the area with natural light whilst enjoying a pleasant outlook over the garden. This is open through to the spacious living room with the fireplace and log burner being the centrepiece. The kitchen is well equipped and feels connected to the living space. On entering through the large entrance porch there is a 25ft study which offers a versatile space as either a work from home studio, therapy room, games room or annexe. Additionally there is a useful ground floor shower room and large utility room. To the first floor can be found the three bedrooms and the family bathroom.