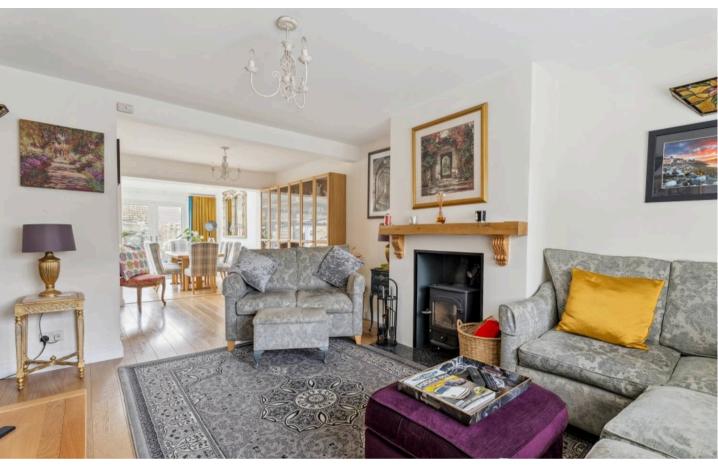

Ideally positioned in a lovely village setting is this extended semi detached home with substantial ground floor accommodation presented to an exceptional standard.

This stylish home features accommodation which flows particularly well and boasts light and airy living spaces, impeccably presented with premium fixtures and fittings.

#### Longwick

A fabulous feature is the garden room with its full height windows, french doors and three large velux windows above, flooding the area with natural light whilst enjoying a pleasant outlook over the garden. This is open through to the spacious living room with the fireplace and log burner being the centrepiece. The kitchen is well equipped and feels connected to the living space. On entering through the large entrance porch there is a 25ft study which offers a versatile space as either a work from home studio, therapy room, games room or annexe. Additionally there is a useful ground floor shower room and large utility room. To the first floor can be found the three bedrooms and the family bathroom.