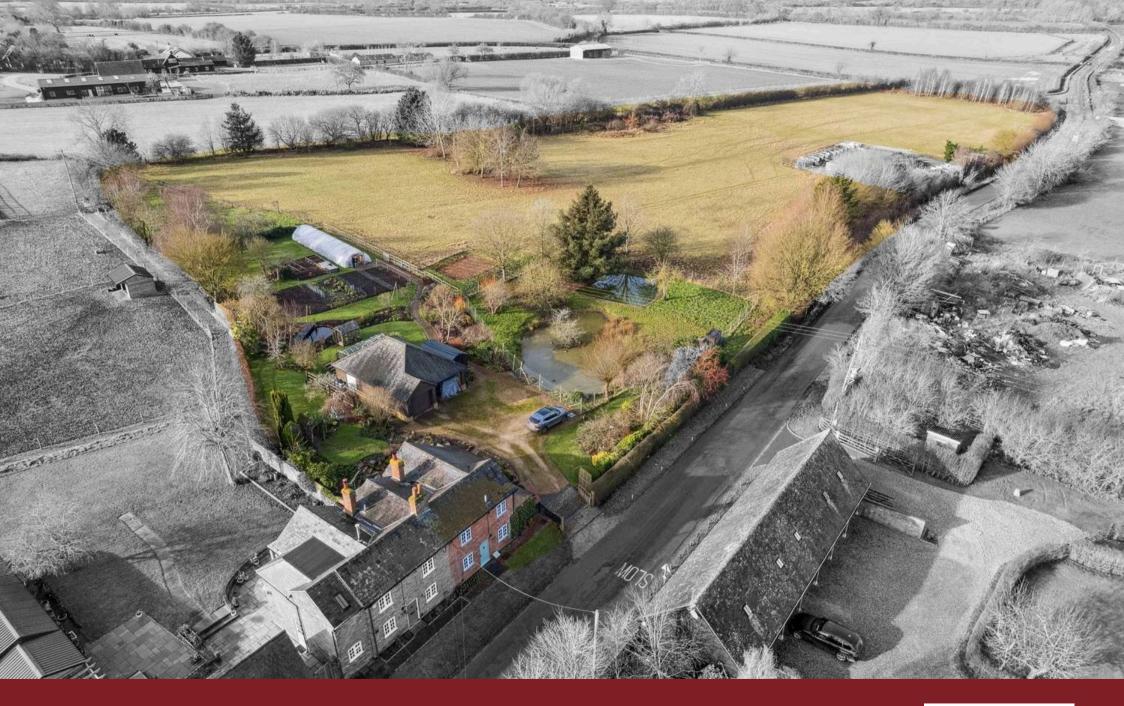

## Stockwell Lane

Little Meadle, HP17 9UG

A rare opportunity to purchase this charming character cottage, wonderfully positioned in a peaceful village setting with a hugely impressive 6.5 acres of grounds. This semi-detached home boasts a warm and inviting atmosphere and features generous ground floor accommodation with two/three bedrooms and family bathroom on the first floor. The ground floor comprises a nice sized kitchen/dining room and a lovely cosy sitting room with fireplace. Additionally there is a dining room, conservatory, utility room and shower room.

## Stockwell Lane

Little Meadle, HP17 9UG

Outside can be found the star of the show with its expansive (approx) 6.5 acres of land, providing endless opportunities for outdoor recreation and relaxation. The vast outdoor space offers a serene setting with natural surroundings, perfect for enjoying the beauty of nature and exploring the great outdoors. Whether you're looking for a peaceful escape or seeking a place to unwind, this property's generous outdoor space offers a private oasis to call your own. There is also a useful outbuilding which consists of the garage, workshop, carport and garden office.

## Stockwell Lane

Little Meadle, HP17 9UG

Council Tax band: E

EPC Rating: D

Tenure: Freehold

- Charming Character Cottage
- Approximately 6.5 Acres
- Peaceful Location
- Kitchen/Dining Room
- Utility Room
- Cosy Sitting Room and Dining Room
- Conservatory
- Two/Three Bedrooms
- First Floor Bathroom & Ground Floor Shower Room
- Garage/Carport & Office