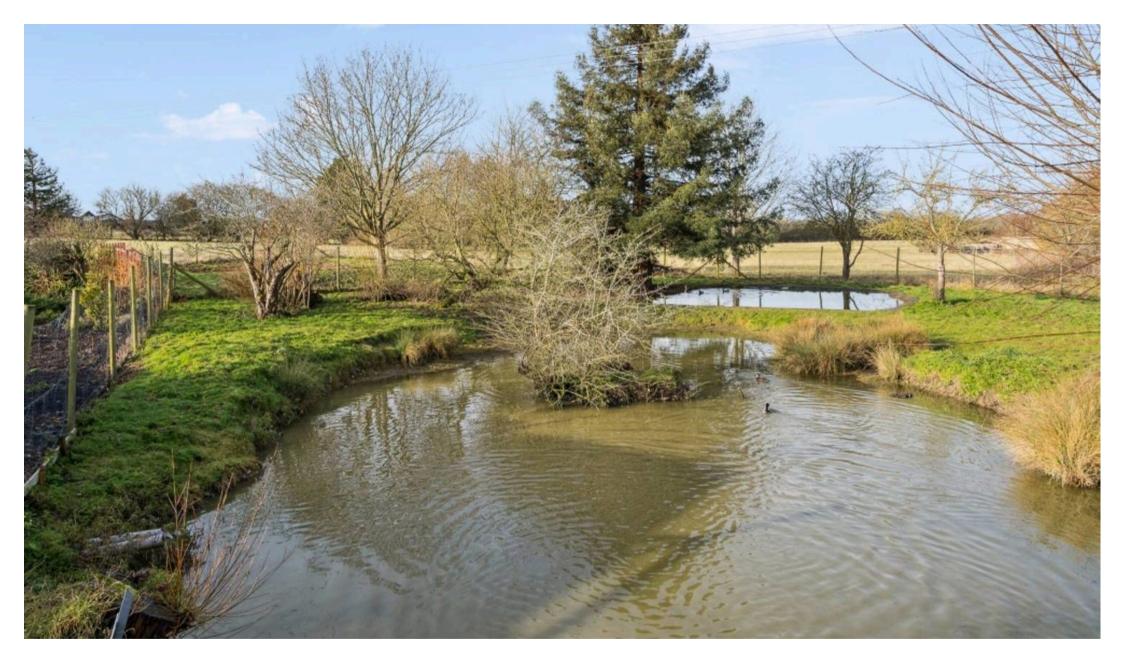

## Stockwell Lane

Little Meadle, HP17 9UG

Outside can be found the star of the show with its expansive (approx) 6.5 acres of land, providing endless opportunities for outdoor recreation and relaxation. The vast outdoor space offers a serene setting with natural surroundings, perfect for enjoying the beauty of nature and exploring the great outdoors. Whether you're looking for a peaceful escape or seeking a place to unwind, this property's generous outdoor space offers a private oasis to call your own. There is also a useful outbuilding which consists of the garage, workshop, carport and garden office.