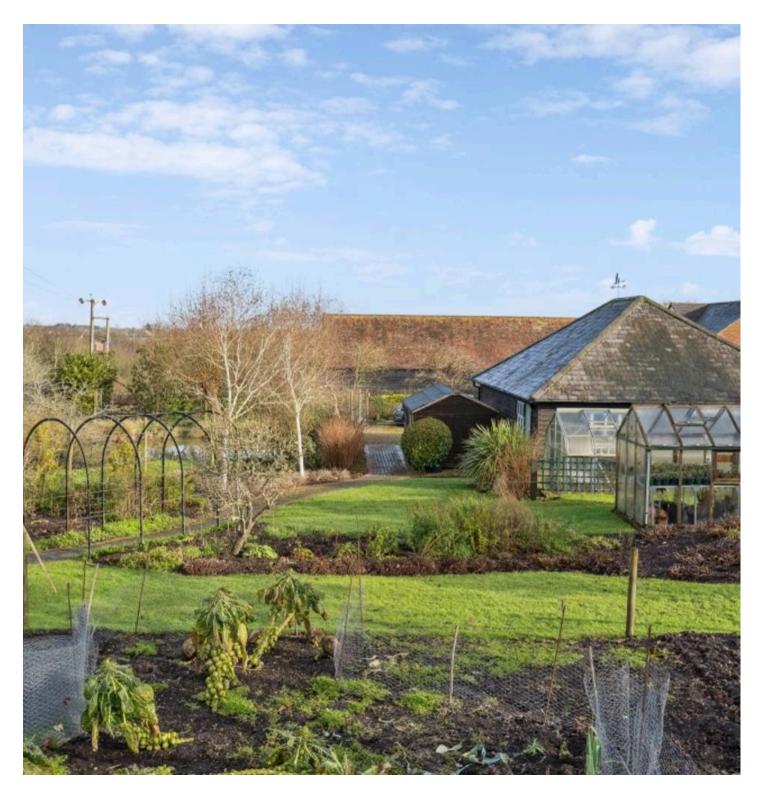

## Stockwell Lane

Little Meadle, HP17 9UG

Outside can be found the star of the show with its expansive (approx) 6.5 acres of land, providing endless opportunities for outdoor recreation and relaxation. The vast outdoor space offers a serene setting with natural surroundings, perfect for enjoying the beauty of nature and exploring the great outdoors. Whether you're looking for a peaceful escape or seeking a place to unwind, this property's generous outdoor space offers a private oasis to call your own. There is also a useful outbuilding which consists of the garage, workshop, carport and garden office.

## Stockwell Lane

Little Meadle, HP17 9UG

Council Tax band: E

EPC Rating: D

Tenure: Freehold

- Charming Character Cottage
- Approximately 6.5 Acres
- Peaceful Location
- Kitchen/Dining Room
- Utility Room
- Cosy Sitting Room and Dining Room
- Conservatory
- Two/Three Bedrooms
- First Floor Bathroom & Ground Floor Shower Room
- Garage/Carport & Office