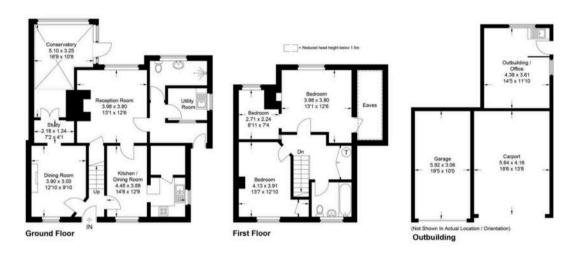

## Tim Russ and Company

1 High Street, Princes Risborough - HP27 0AE

Approximate Gross Internal Area Ground Floor = 82.3 sq m / 886 sq ft First Floor = 47.4 sq m / 510 sq ft Outbuilding = 33.8 sq m / 364 sq ft Total = 163.5 sq m / 1,760 sq ft (Excluding Eaves / Carport)

Total = 105.3 sq mi / 1,700 sq ft

(Excluding Eaves / Carport)

This plan is for layout guidance only. Not drawn to scale unless stated. Windows and door openings are approximate. Whilst every care is taken in the preparation of this plan, please check all dimensions, shapes and compass bearings before making any decisions reliant upon them.