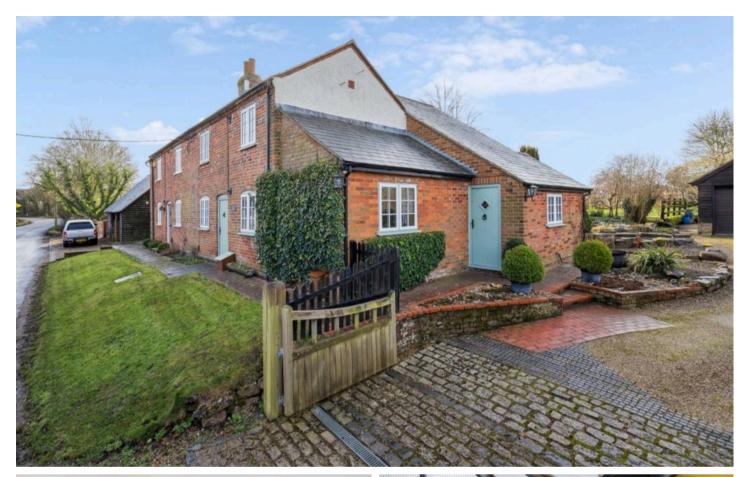

## Stockwell Lane

Little Meadle, HP17 9UG

A rare opportunity to purchase this charming character cottage, wonderfully positioned in a peaceful village setting with a hugely impressive 6.5 acres of grounds. This semi-detached home boasts a warm and inviting atmosphere and features generous ground floor accommodation with two/three bedrooms and family bathroom on the first floor. The ground floor comprises a nice sized kitchen/dining room and a lovely cosy sitting room with fireplace. Additionally there is a dining room, conservatory, utility room and shower room.

## Stockwell Lane

Little Meadle, HP17 9UG

Council Tax band: E

EPC Rating: D

Tenure: Freehold

- Charming Character Cottage
- Approximately 6.5 Acres
- Peaceful Location
- Kitchen/Dining Room
- Utility Room
- Cosy Sitting Room and Dining Room
- Conservatory
- Two/Three Bedrooms
- First Floor Bathroom & Ground Floor Shower Room
- Garage/Carport & Office