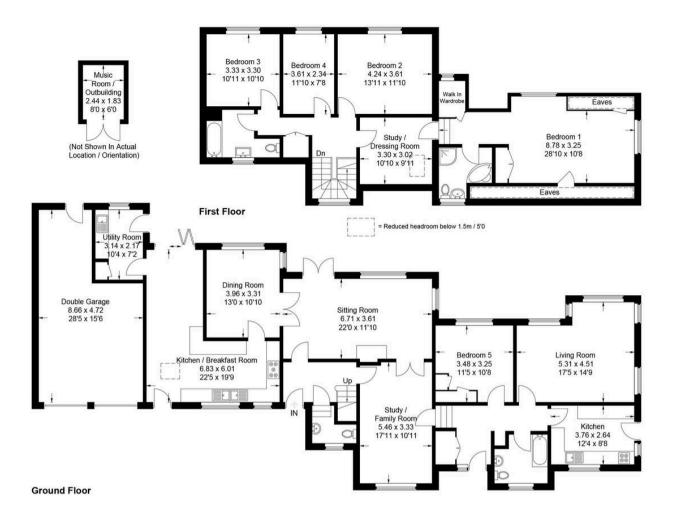

The accommodation comprises three reception rooms, four/five bedrooms, en suite, family bathroom and cloakroom. Additionally there is a one bedroom self contained annexe with a large living room, kitchen and bathroom which can be seamlessly incorporated into the main residence.

This plan is for layout guidance only. Not drawn to scale unless stated. Windows and door openings are approximate. Whilst every care is taken in the preparation of this plan, please check all dimensions, shapes and compass bearings before making any decisions reliant upon them. © CJ Property Marketing Ltd Produced for Tim Russ & Company