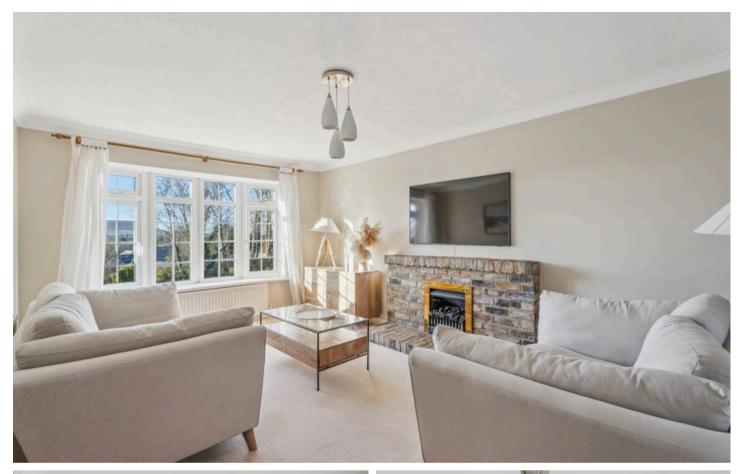

Offered in excellent decorative order this light and airy home is to be sold with no onward chain. The free flowing accommodation comprises entrance hall leading to living room with fabulous views, study, and kitchen. The dining room follows on the living room. Additionally there is a useful utility room & double garage.