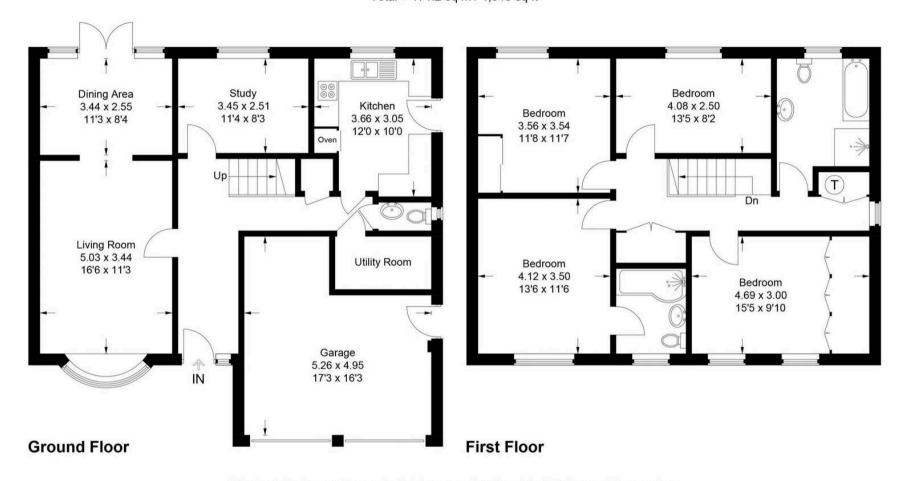

Council Tax band: G

Tenure: Freehold

EPC Energy Efficiency Rating: C

EPC Environmental Impact Rating: D

Approximate Gross Internal Area Ground Floor = 68.6 sq m / 738 sq ft First Floor = 80.7 sq m / 869 sq ft Garage = 21.9 sq m / 236 sq ft Total = 171.2 sq m / 1,843 sq ft

This plan is for layout guidance only. Not drawn to scale unless stated. Windows and door openings are approximate. Whilst every care is taken in the preparation of this plan, please check all dimensions, shapes and compass bearings before making any decisions reliant upon them.