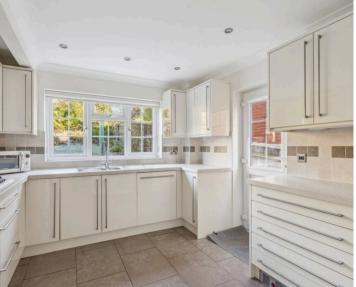

Offered in excellent decorative order this light and airy home is to be sold with no onward chain. The free flowing accommodation comprises entrance hall leading to living room with fabulous views, study, and kitchen. The dining room follows on the living room. Additionally there is a useful utility room & double garage.