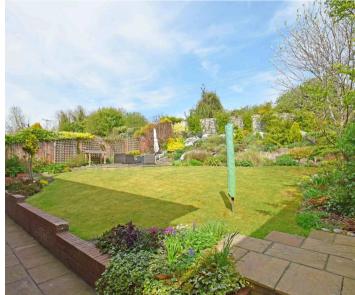

To the first floor can be found four good sized bedrooms, family bathroom and en suite to the principal bedroom.

There is parking to the front with access to the double garage. The garage has been partially converted for use as a gym/recreational space although can still be used for cars. The rear garden is a good size being laid mainly to lawn and is very private backing onto fields.