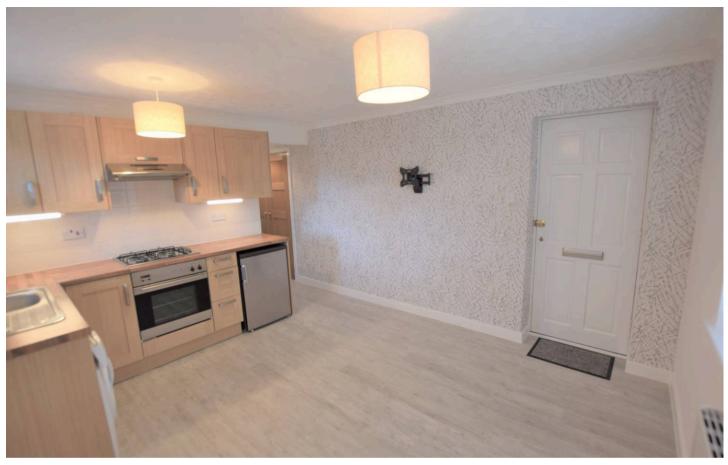

The accommodation comprises communal hallway to an open plan kitchen/reception room with a hallway benefitting from storage cupboards, leading to the bedroom with wardrobes and bathroom fitted in a white suite. The property offers both gas central heating and double glazing.