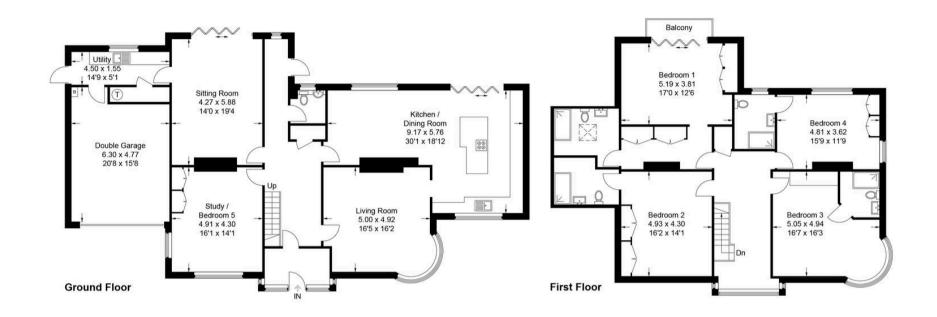

Approximate Gross Internal Area Ground Floor = 185 sq m / 1,986 sq ft (Including Double Garage) First Floor = 136 sq m / 1,462 sq ft Total = 320 sq m / 3,447 sq ft

This plan is for layout guidance only. Not drawn to scale unless stated. Windows and door openings are approximate. Whilst every care is taken in the preparation of this plan, please check all dimensions, shapes and compass bearings before making any decisions reliant upon them.

© CJ Property Marketing Ltd Produced for Tim Russ & Company

## Tim Russ and Company

Tim Russ Ltd, 1 High Street - HP27 0AE

01844 275522 • p.risborough@timruss.co.uk • timruss.co.uk/

Approximate Gross Internal Area Ground Floor = 185 sq m / 1,986 sq ft (Including Double Garage) First Floor = 136 sq m / 1,462 sq ft Total = 320 sq m / 3,447 sq ft

This plan is for layout guidance only. Not drawn to scale unless stated. Windows and door openings are approximate. Whilst every care is taken in the preparation of this plan, please check all dimensions, shapes and compass bearings before making any decisions reliant upon them.