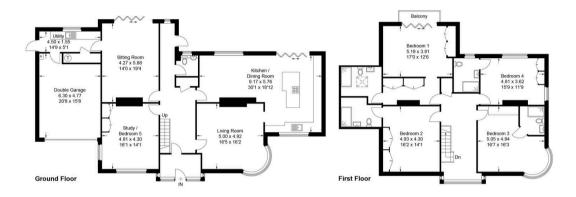

Approximate Gross Internal Area Ground Floor = 185 sq m / 1,986 sq ft (Including Double Garage) First Floor = 136 sq m / 1,462 sq ft Total = 320 sq m / 3,447 sq ft

This plan is for layout guidance only. Not drawn to scale unless stated. Windows and door openings are approximate. Whilst every care is taken in the preparation of this plan, please check all dimensions, shapes and compass bearings before making any decisions reliant upon them.

© CJ Property Marketing Ltd Produced for Tim Russ & Company

## Tim Russ and Company

Tim Russ Ltd, 1 High Street - HP27 0AE

01844 275522 • p.risborough@timruss.co.uk • timruss.co.uk/

Approximate Gross Internal Area Ground Floor = 185 sq m / 1,986 sq ft (Including Double Garage) First Floor = 136 sq m / 1,462 sq ft Total = 320 sq m / 3,447 sq ft

This plan is for layout guidance only. Not drawn to scale unless stated. Windows and door openings are approximate. Whilst every care is taken in the preparation of this plan, please check all dimensions, shapes and compass bearings before making any decisions reliant upon them.