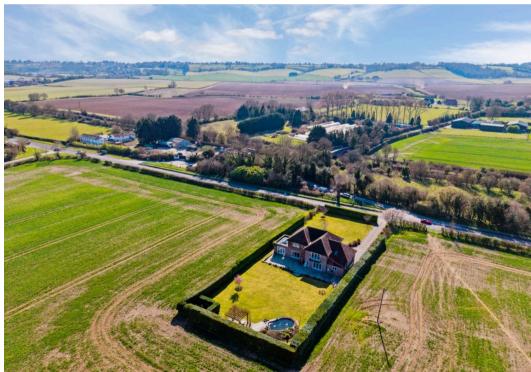

## Rutherglen Wycombe Road

Saunderton, Princes Risborough

Nestled within its own impressive plot of almost half an acre is this substantial family home of size and quality surrounded by glorious countryside, just two miles from Princes Risborough.

This delightful four/five bedroom home boasts many features such as the lovely outlook to both the front and rear, the balcony in the principal bedroom is a wonderful spot to enjoy the outstanding views over the expansive garden and beyond. The kitchen is hugely impressive being open plan with bifold doors to the garden. Additionally there are three receptions rooms, four en-suites with attractive gardens and a double garage.