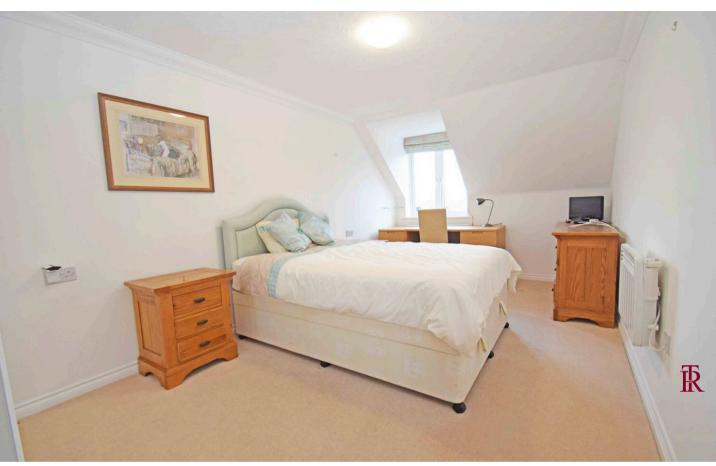

The apartment comprises an Entrance Hall, Large sitting room, fitted Kitchen with integrated oven, hob, fridge and freezer, Bedroom with built in mirror fronted wardrobe, Shower room and large airing cupboard. This development is specifically for the over 60's and offers communal facilities including a Residents Lounge, Laundry room with washing machines and tumble dryers, Well tended ornamental gardens.