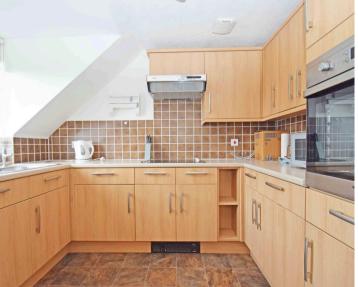

The apartment comprises an Entrance Hall, Large sitting room, fitted Kitchen with integrated oven, hob, fridge and freezer, Bedroom with built in mirror fronted wardrobe, Shower room and large airing cupboard. This development is specifically for the over 60's and offers communal facilities including a Residents Lounge, Laundry room with washing machines and tumble dryers, Well tended ornamental gardens.