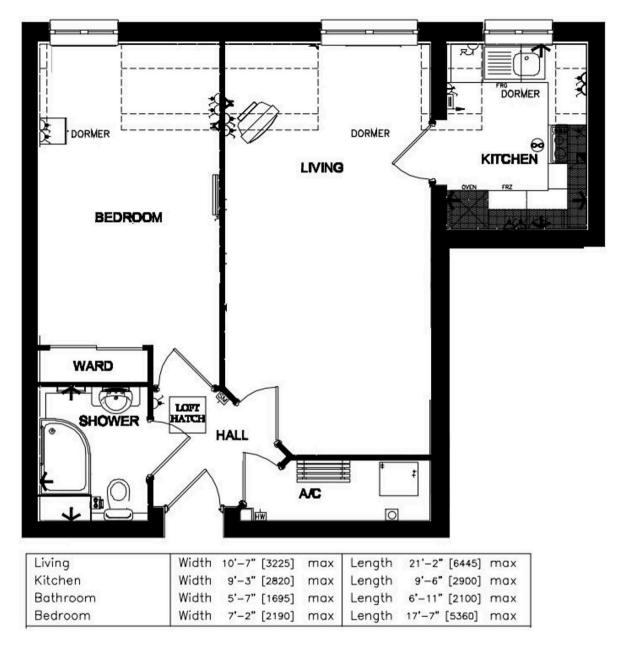

The apartment comprises an Entrance Hall, Large sitting room, fitted Kitchen with integrated oven, hob, fridge and freezer, Bedroom with built in mirror fronted wardrobe, Shower room and large airing cupboard. This development is specifically for the over 60's and offers communal facilities including a Residents Lounge, Laundry room with washing machines and tumble dryers, Well tended ornamental gardens.