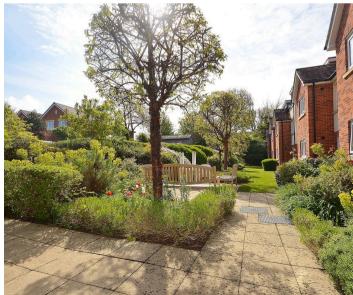

The apartment comprises an Entrance Hall, Large sitting room, fitted Kitchen with integrated oven, hob, fridge and freezer, Bedroom with built in mirror fronted wardrobe, Shower room and large airing cupboard. This development is specifically for the over 60's and offers communal facilities including a Residents Lounge, Laundry room with washing machines and tumble dryers, Well tended ornamental gardens.

To the outside there is residents parking to the front and side as well as a shelter for scooters with charging points.

Council Tax: Band C

Ground Rent: £601.13 per annum

Maintenance Charge: £2,663.68 per annum