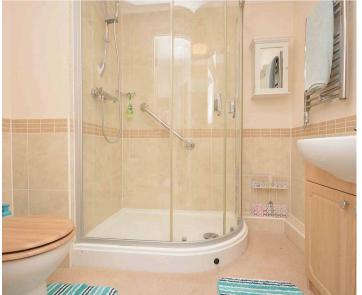

The apartment comprises an Entrance Hall, Large sitting room, fitted Kitchen with integrated oven, hob, fridge and freezer, Bedroom with built in mirror fronted wardrobe, Shower room and large airing cupboard. This development is specifically for the over 60's and offers communal facilities including a Residents Lounge, Laundry room with washing machines and tumble dryers, Well tended ornamental gardens.