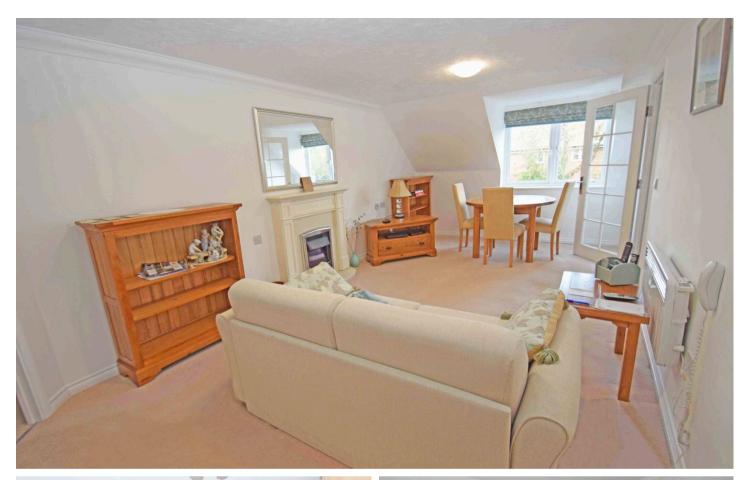

The apartment comprises an Entrance Hall, Large sitting room, fitted Kitchen with integrated oven, hob, fridge and freezer, Bedroom with built in mirror fronted wardrobe, Shower room and large airing cupboard. This development is specifically for the over 60's and offers communal facilities including a Residents Lounge, Laundry room with washing machines and tumble dryers, Well tended ornamental gardens.