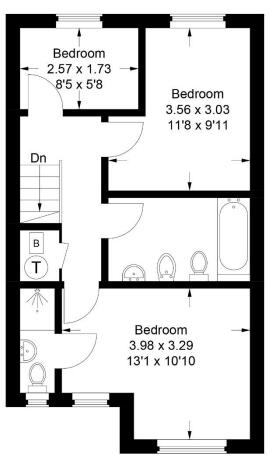

The property is deceptively spacious and features to the ground floor a hallway, cloakroom, open plan living/dining room with understairs storage, kitchen with integrated appliances.

To the first floor there is the landing with cupboard housing the gas boiler and hot water tank, three bedrooms, principal bedroom with en-suite shower room and a spacious bathroom with four piece suite.

**Viewings:** Strictly by appointment only.

Tenure: Freehold

Council Tax: Band D

£110 per annum up to September 2025

**Ground Floor** 

**First Floor** 

Approximate Gross Internal Area Ground Floor = 41.7 sq m / 449 sq ft First Floor = 41.3 sq m / 444 sq ft Total = 83.0 sq m / 893 sq ft

This plan is for layout guidance only. Not drawn to scale unless stated. Windows and door openings are approximate. Whilst every care is taken in the preparation of this plan, please check all dimensions, shapes and compass bearings before making any decisions reliant upon them.