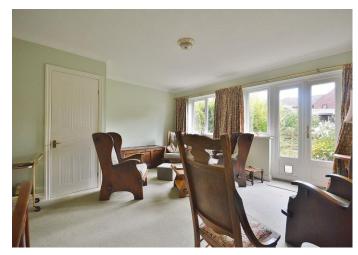

The property is deceptively spacious and features to the ground floor a hallway, cloakroom, open plan living/dining room with understairs storage, kitchen with integrated appliances.

To the first floor there is the landing with cupboard housing the gas boiler and hot water tank, three bedrooms, principal bedroom with en-suite shower room and a spacious bathroom with four piece suite.

### **Outside**

This property comes with a private south east facing garden. This is a great size and has access from the French doors, mainly laid to paving with hedging to the sides and gated access at the rear.