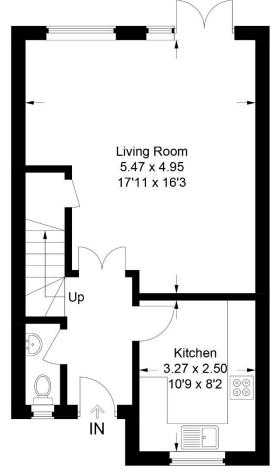

The property is deceptively spacious and features to the ground floor a hallway, cloakroom, open plan living/dining room with understairs storage, kitchen with integrated appliances.

To the first floor there is the landing with cupboard housing the gas boiler and hot water tank, three bedrooms, principal bedroom with en-suite shower room and a spacious bathroom with four piece suite.

**Viewings:** Strictly by appointment only.

Tenure: Freehold

Council Tax: Band D

£110 per annum up to September 2025

**Ground Floor** 

**First Floor** 

Approximate Gross Internal Area Ground Floor = 41.7 sq m / 449 sq ft First Floor = 41.3 sq m / 444 sq ft Total = 83.0 sq m / 893 sq ft

This plan is for layout guidance only. Not drawn to scale unless stated. Windows and door openings are approximate. Whilst every care is taken in the preparation of this plan, please check all dimensions, shapes and compass bearings before making any decisions reliant upon them.