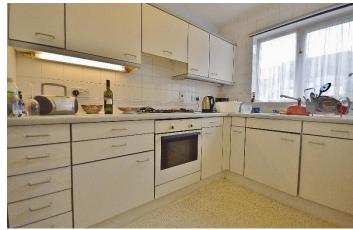

The property is deceptively spacious and features to the ground floor a hallway, cloakroom, open plan living/dining room with understairs storage, kitchen with integrated appliances.

To the first floor there is the landing with cupboard housing the gas boiler and hot water tank, three bedrooms, principal bedroom with en-suite shower room and a spacious bathroom with four piece suite.