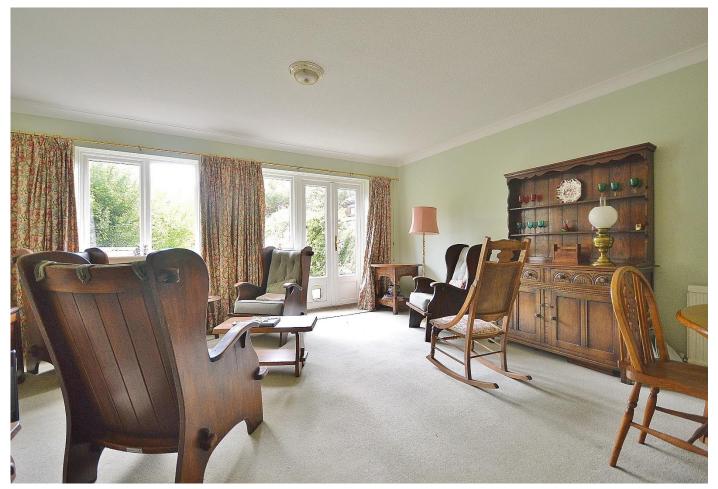

The property is deceptively spacious and features to the ground floor a hallway, cloakroom, open plan living/dining room with understairs storage, kitchen with integrated appliances.

To the first floor there is the landing with cupboard housing the gas boiler and hot water tank, three bedrooms, principal bedroom with en-suite shower room and a spacious bathroom with four piece suite.