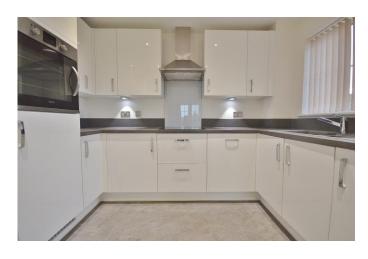

In addition, two hours of care will be provided by a dedicated on-site care and support time.

The apartment itself comprises large entrance hall with storage cupboards, bedroom one with luxury en suite and walk in wardrobe and a further two bedrooms. There is a further bathroom and large reception room with a door leading to the balcony which enjoys a wonderful aspect and outstanding views. The adjoining kitchen is both modern and well equipped.