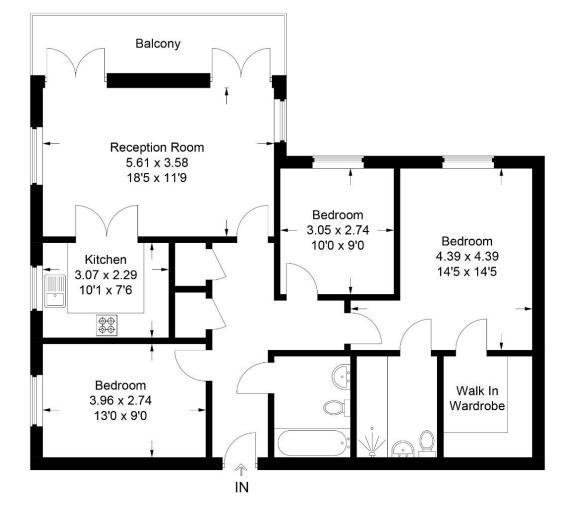

In addition, two hours of care will be provided by a dedicated on-site care and support time.

The apartment itself comprises large entrance hall with storage cupboards, bedroom one with luxury en suite and walk in wardrobe and a further two bedrooms. There is a further bathroom and large reception room with a door leading to the balcony which enjoys a wonderful aspect and outstanding views. The adjoining kitchen is both modern and well equipped.

## **Eaves Court**

Approximate Gross Internal Area = 94.0 sq m / 1011 sq ft

This plan is for layout guidance only. Not drawn to scale unless stated. Windows and door openings are approximate. Whilst every care is taken in the preparation of this plan, please check all dimensions, shapes and compass bearings before making any decisions reliant upon them.