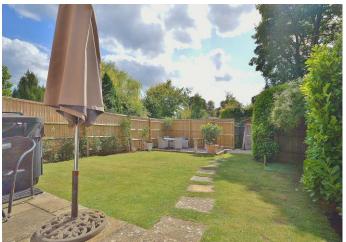

## **OUTSIDE**

The gardens to the rear are south facing and an attractive feature of the property offering a good sized area of lawn with patio area. There is a shed and gated access at the rear of the garden to a gravelled parking area. To the front is an enclosed garden with pathway and lawn enclosed with fencing and hedging. This could be converted to additional driveway space subject to the usual consents.