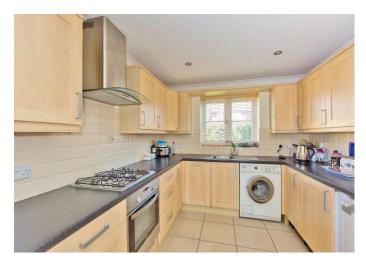

The current layout comprises in brief: entrance hall with cloakroom, a well fitted kitchen opening into the dining room which has French doors to the garden and open to the dual aspect living room which features a log burning stove. On the first floor there are three bedrooms including an en suite shower to the master and a family bathroom.