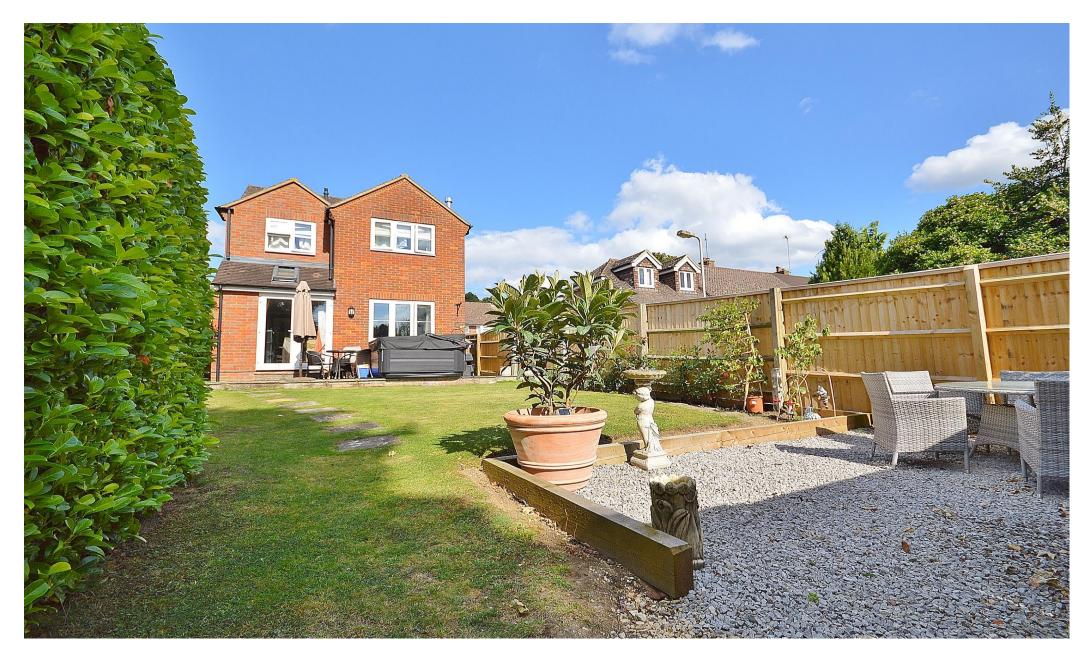

## **OUTSIDE**

The gardens to the rear are south facing and an attractive feature of the property offering a good sized area of lawn with patio area. There is a shed and gated access at the rear of the garden to a gravelled parking area. To the front is an enclosed garden with pathway and lawn enclosed with fencing and hedging. This could be converted to additional driveway space subject to the usual consents.

To the front is an enclosed garden with pathway and lawn enclosed with fencing and hedging. This could be converted to additional driveway space subject to the usual consents.