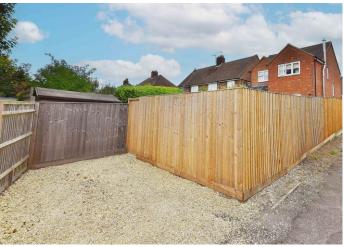

## **OUTSIDE**

The gardens to the rear are south facing and an attractive feature of the property offering a good sized area of lawn with patio area. There is a shed and gated access at the rear of the garden to a gravelled parking area. To the front is an enclosed garden with pathway and lawn enclosed with fencing and hedging. This could be converted to additional driveway space subject to the usual consents.

To the front is an enclosed garden with pathway and lawn enclosed with fencing and hedging. This could be converted to additional driveway space subject to the usual consents.