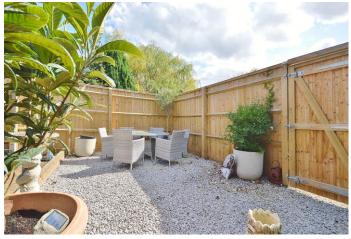

## **OUTSIDE**

The gardens to the rear are south facing and an attractive feature of the property offering a good sized area of lawn with patio area. There is a shed and gated access at the rear of the garden to a gravelled parking area. To the front is an enclosed garden with pathway and lawn enclosed with fencing and hedging. This could be converted to additional driveway space subject to the usual consents.

To the front is an enclosed garden with pathway and lawn enclosed with fencing and hedging. This could be converted to additional driveway space subject to the usual consents.