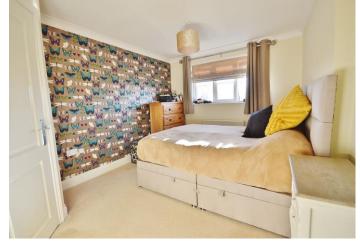

The current layout comprises in brief: entrance hall with cloakroom, a well fitted kitchen opening into the dining room which has French doors to the garden and open to the dual aspect living room which features a log burning stove. On the first floor there are three bedrooms including an en suite shower to the master and a family bathroom.