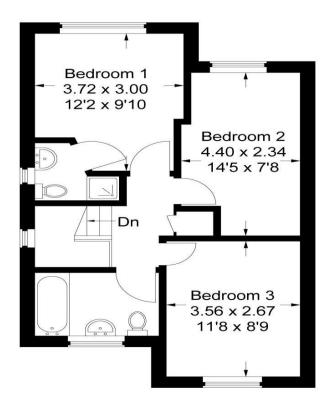

The current layout comprises in brief: entrance hall with cloakroom, a well fitted kitchen opening into the dining room which has French doors to the garden and open to the dual aspect living room which features a log burning stove. On the first floor there are three bedrooms including an en suite shower to the master and a family bathroom.

#### **MORTGAGE**

Contact your local Tim Russ & Company office who can introduce you to their professional financial advisor.

Council Tax Band E Tenure Freehold

**Ground Floor** 

**First Floor** 

Approximate Gross Internal Area Ground Floor = 47.1 sq m / 507 sq ft First Floor = 44.1 sq m / 475 sq ft Total = 91.2 sq m / 982 sq ft

This plan is for layout guidance only. Not drawn to scale unless stated. Windows and door openings are approximate. Whilst every care is taken in the preparation of this plan, please check all dimensions, shapes and compass bearings before making any decisions reliant upon them.