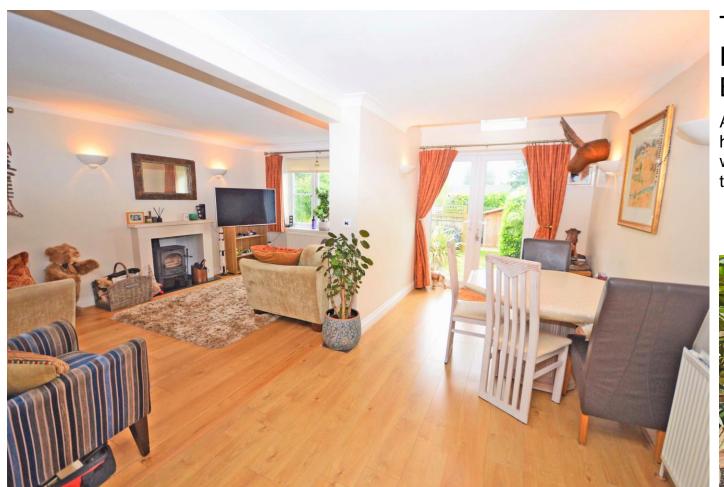

The current layout comprises in brief: entrance hall with cloakroom, a well fitted kitchen opening into the dining room which has French doors to the garden and open to the dual aspect living room which features a log burning stove. On the first floor there are three bedrooms including an en suite shower to the master and a family bathroom.