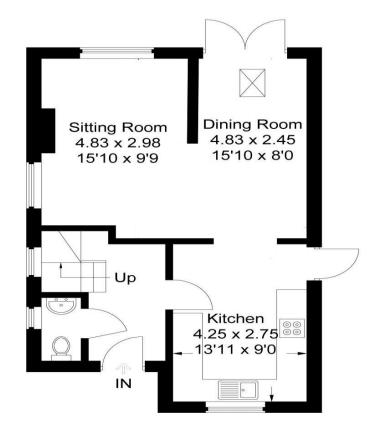

The current layout comprises in brief: entrance hall with cloakroom, a well fitted kitchen opening into the dining room which has French doors to the garden and open to the dual aspect living room which features a log burning stove. On the first floor there are three bedrooms including an en suite shower to the master and a family bathroom.

#### **MORTGAGE**

Contact your local Tim Russ & Company office who can introduce you to their professional financial advisor.

Council Tax Band E Tenure Freehold

**Ground Floor** 

**First Floor** 

Approximate Gross Internal Area Ground Floor = 47.1 sq m / 507 sq ft First Floor = 44.1 sq m / 475 sq ft Total = 91.2 sq m / 982 sq ft

This plan is for layout guidance only. Not drawn to scale unless stated. Windows and door openings are approximate. Whilst every care is taken in the preparation of this plan, please check all dimensions, shapes and compass bearings before making any decisions reliant upon them.