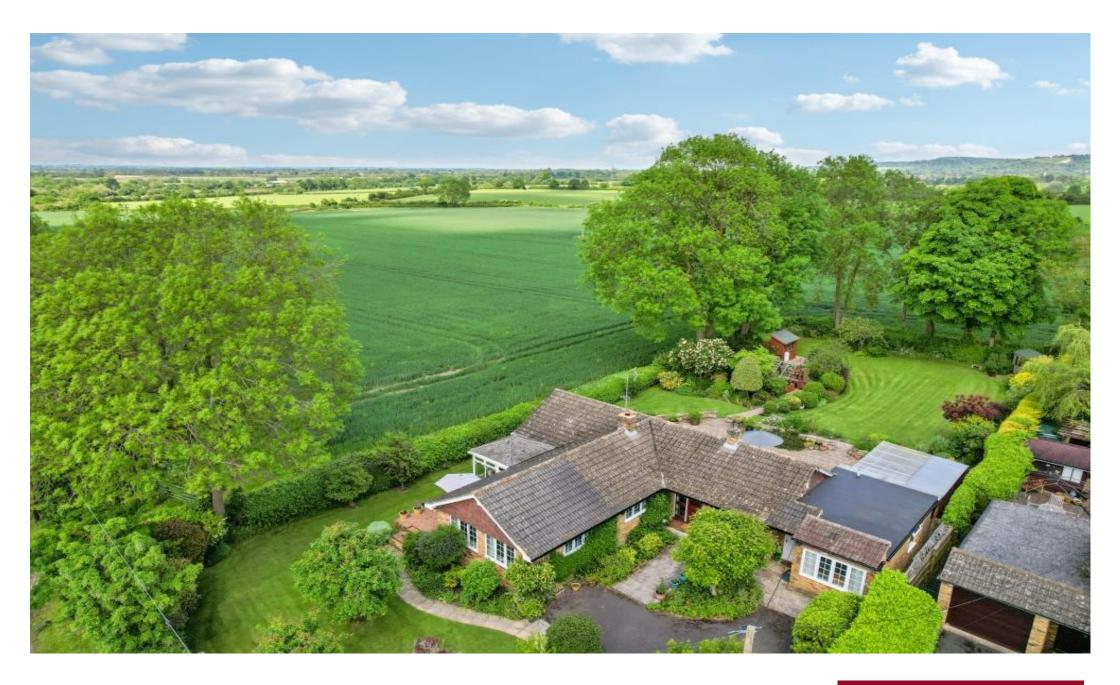

# Perry Lane Bledlow HP27 9QS

Ideally positioned in a charming country lane is this detached four-bedroom bungalow on a plot of approximately 1/3 of an acre and outstanding countryside views.

£900,000

### **Description**

A delightful four bedroom detached bungalow with outstanding views and a stunning garden. Positioned on a plot of approximately a third of an acre and situated in this delightful hamlet approximately 2.5 miles to Princes Risborough station, shops and amenities.

#### **Outside**

The garden is a particular feature with a large terrace and impressive lawned area. There is ample parking to the front of the property.

#### Location

Bledlow is a sought-after village, with The Lions public house, the cricket ground and the historic Holy Trinity church being focal points of interest. Nearby walks and bridle-paths make for wonderful access to the Chiltern Hills and Icknield Way. Nestled between the nearby towns of Chinnor and Princes Risborough, amenities include a good range of childcare and schooling (both private and state), sporting facilities including a swimming pool and a number of shops and places of worship. Rail links to London Marylebone (approx 40 minutes) and Birmingham (1.5 hours), along with easy access to the M40 make this an ideal location for commuters.