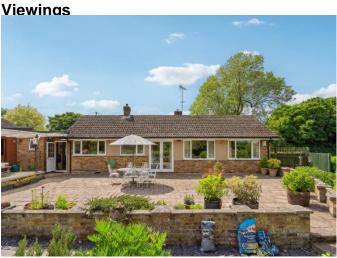

# Perry Lane Bledlow HP27 9QS

Ideally positioned in a charming country lane is this detached four-bedroom bungalow on a plot of approximately 1/3 of an acre and outstanding countryside views.

£900,000

### **Description**

A delightful four bedroom detached bungalow with outstanding views and a stunning garden. Positioned on a plot of approximately a third of an acre and situated in this delightful hamlet approximately 2.5 miles to Princes Risborough station, shops and amenities.

#### **Outside**

The garden is a particular feature with a large terrace and impressive lawned area. There is ample parking to the front of the property.