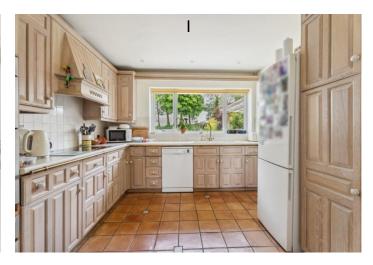

The accommodation comprises entrance hall, kitchen/breakfast room with an open plan living room / diner and conservatory. The four bedrooms welcome an abundance of light from the large windows. One of the bedrooms would lend itself as an annexe with bathroom and utility/kitchen. The home does offer scope to improve and extend STPP.