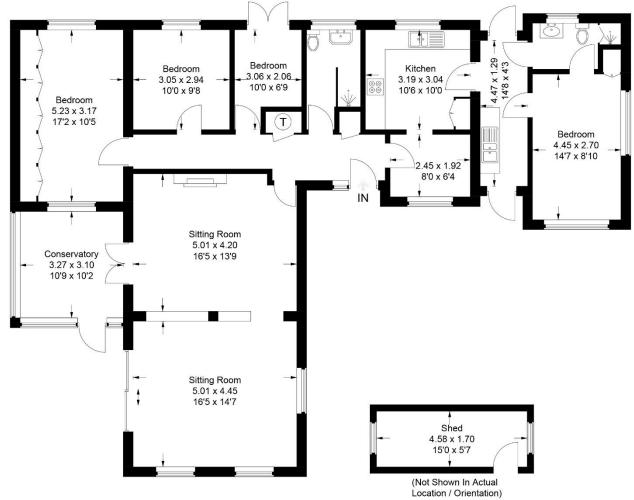

The accommodation comprises entrance hall, kitchen/breakfast room with an open plan living room / diner and conservatory. The four bedrooms welcome an abundance of light from the large windows. One of the bedrooms would lend itself as an annexe with bathroom and utility/kitchen. The home does offer scope to improve and extend STPP.

Approximate Gross Internal Area = 148.5 sq m / 1,598 sq ft Shed = 7.8 sq m / 84 sq ft Total = 156.3 sq m / 1,682 sq ft

This plan is for layout guidance only. Not drawn to scale unless stated. Windows and door openings are approximate. Whilst every care is taken in the preparation of this plan, please check all dimensions, shapes and compass bearings before making any decisions reliant upon them.