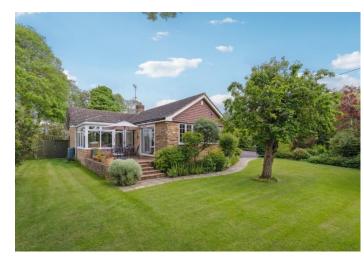

# Perry Lane Bledlow HP27 9QS

Ideally positioned in a charming country lane is this detached four-bedroom bungalow on a plot of approximately 1/3 of an acre and outstanding countryside views.

£900,000

### **Description**

A delightful four bedroom detached bungalow with outstanding views and a stunning garden. Positioned on a plot of approximately a third of an acre and situated in this delightful hamlet approximately 2.5 miles to Princes Risborough station, shops and amenities.

#### **Outside**

The garden is a particular feature with a large terrace and impressive lawned area. There is ample parking to the front of the property.