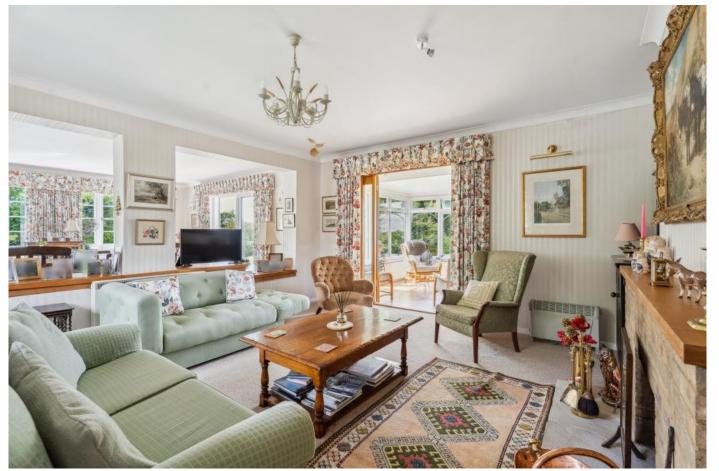

The accommodation comprises entrance hall, kitchen/breakfast room with an open plan living room / diner and conservatory. The four bedrooms welcome an abundance of light from the large windows. One of the bedrooms would lend itself as an annexe with bathroom and utility/kitchen. The home does offer scope to improve and extend STPP.