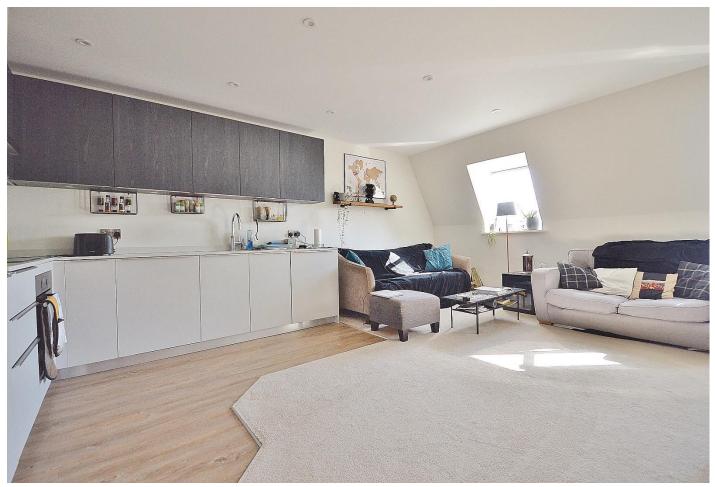

The accommodation comprises a spacious entrance hall, an open plan kitchen/sitting/dining room. The great size dual aspect bedroom is full of light and overlooks the High Street. The bathroom is fitted to a high standard with Bluetooth, anti-mist mirror and a large walk in shower.