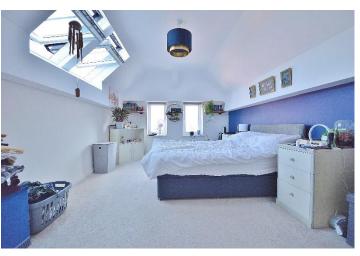

The accommodation comprises a spacious entrance hall, an open plan kitchen/sitting/dining room. The great size dual aspect bedroom is full of light and overlooks the High Street. The bathroom is fitted to a high standard with Bluetooth, anti-mist mirror and a large walk in shower.