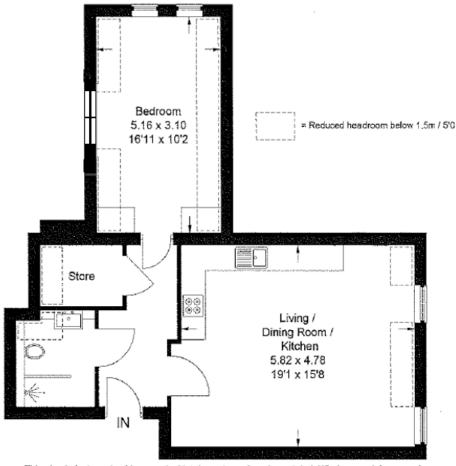

The accommodation comprises a spacious entrance hall, an open plan kitchen/sitting/dining room. The great size dual aspect bedroom is full of light and overlooks the High Street. The bathroom is fitted to a high standard with Bluetooth, anti-mist mirror and a large walk in shower.

## The Malthouse

Approximate Gross Internal Area = 49.6 sq m / 533.89 sq ft

This plan is for layout guidance only. Not drawn to scale unless stated. Windows and door openings are approximate. Whilst every care is taken in the preparation of this plan, please check all dimensions, shapes and compass bearings before making any decisions reliant upon them.