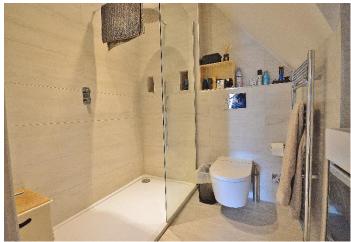

The accommodation comprises a spacious entrance hall, an open plan kitchen/sitting/dining room. The great size dual aspect bedroom is full of light and overlooks the High Street. The bathroom is fitted to a high standard with Bluetooth, anti-mist mirror and a large walk in shower.