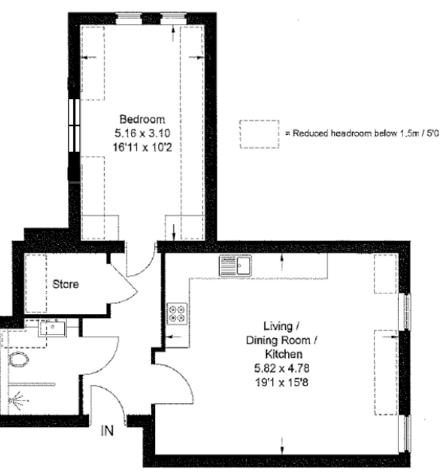

## The Malthouse

Approximate Gross Internal Area = 49.6 sq m / 533.89 sq ft

This plan is for layout guidance only. Not drawn to scale unless stated. Windows and door openings are approximate. Whilst every care is taken in the preparation of this plan, please check all dimensions, shapes and compass bearings before making any decisions reliant upon them.