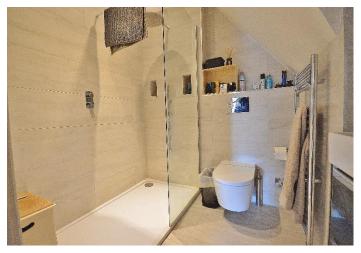

The accommodation comprises a spacious entrance hall, an open plan kitchen/sitting/dining room. The great size dual aspect bedroom is full of light and overlooks the High Street. The bathroom is fitted to a high standard with Bluetooth, anti-mist mirror and a large walk in shower.