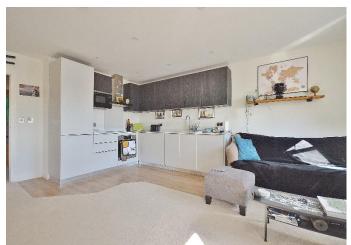

The accommodation comprises a spacious entrance hall, an open plan kitchen/sitting/dining room. The great size dual aspect bedroom is full of light and overlooks the High Street. The bathroom is fitted to a high standard with Bluetooth, anti-mist mirror and a large walk in shower.