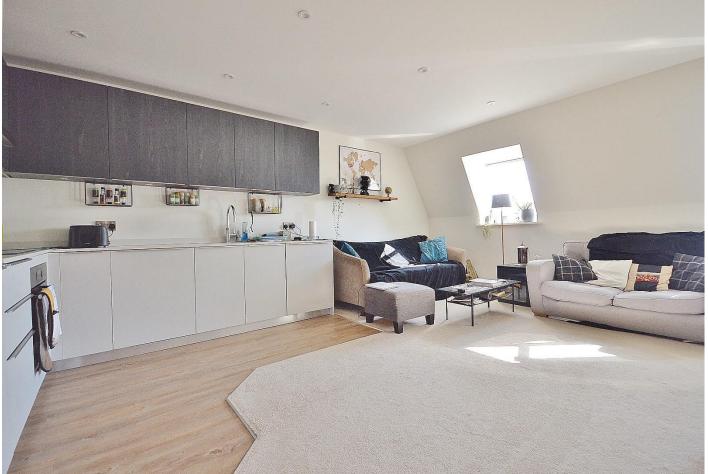

The accommodation comprises a spacious entrance hall, an open plan kitchen/sitting/dining room. The great size dual aspect bedroom is full of light and overlooks the High Street. The bathroom is fitted to a high standard with Bluetooth, anti-mist mirror and a large walk in shower.