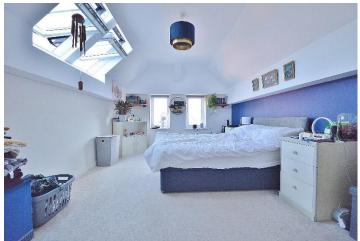

The accommodation comprises a spacious entrance hall, an open plan kitchen/sitting/dining room. The great size dual aspect bedroom is full of light and overlooks the High Street. The bathroom is fitted to a high standard with Bluetooth, anti-mist mirror and a large walk in shower.