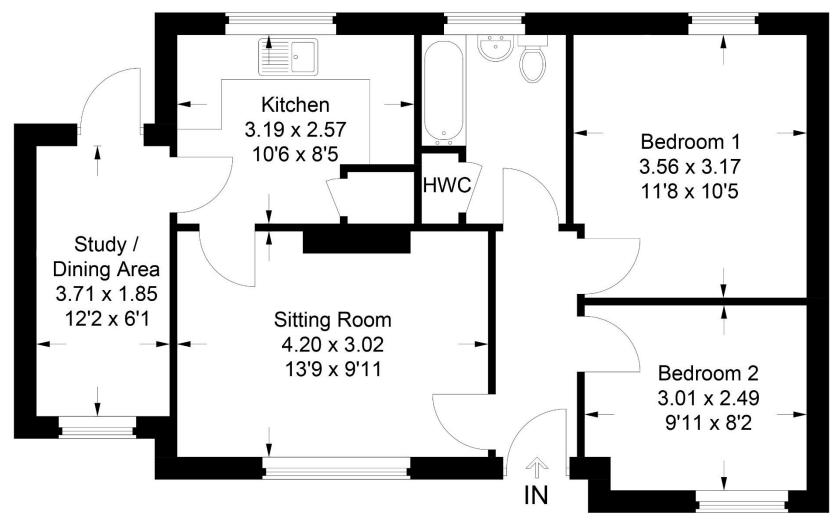

Council Tax: Band C
Tenure: Freehold

Approximate Gross Internal Area = 54 sq m / 583 sq ft

This plan is for layout guidance only. Not drawn to scale unless stated. Windows and door openings are approximate. Whilst every care is taken in the preparation of this plan, please check all dimensions, shapes and compass bearings before making any decisions reliant upon them.