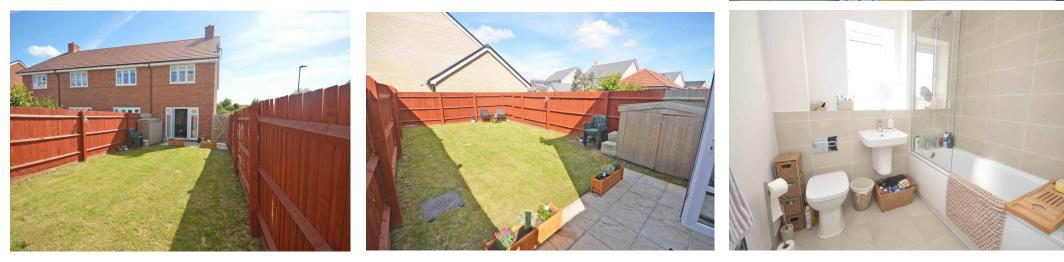

Outside there is a private enclosed garden to the rear which is laid mainly to lawn with gated access to the front. There is a small open plan front garden and two parking spaces to the side.

| Viewings Strictly  | y by appointment only. |
|--------------------|------------------------|
| Tenure             | Freehold               |
| Council Tax Band D |                        |
| Maintenance        | £80.55 per quarter     |