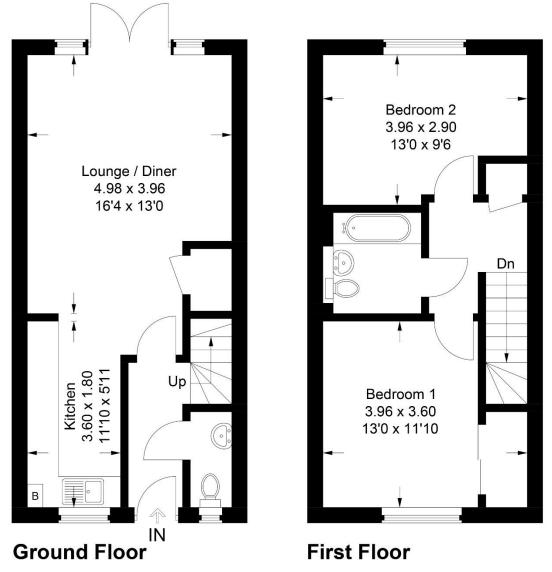

Approximate Gross Internal Area = 72 sq m / 775 sq ft

This plan is for layout guidance only. Not drawn to scale unless stated. Windows and door openings are approximate. Whilst every care is taken in the preparation of this plan, please check all dimensions, shapes and compass bearings before making any decisions reliant upon them. © CJ Property Marketing Ltd Produced for Tim Russ & Company