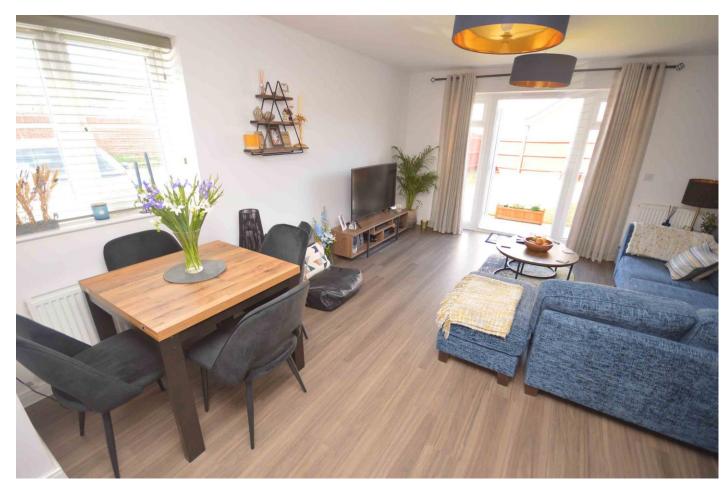

## DESCRIPTION

LOCATION

A tastefully presented two bedroom home on the edge of this popular development in Longwick. The property boasts light and airy accommodation with an open plan layout which features a large living room with French doors to the garden. The kitchen is well quipped and there is also a cloakroom. To the first floor there are two double bedrooms and family bathroom.