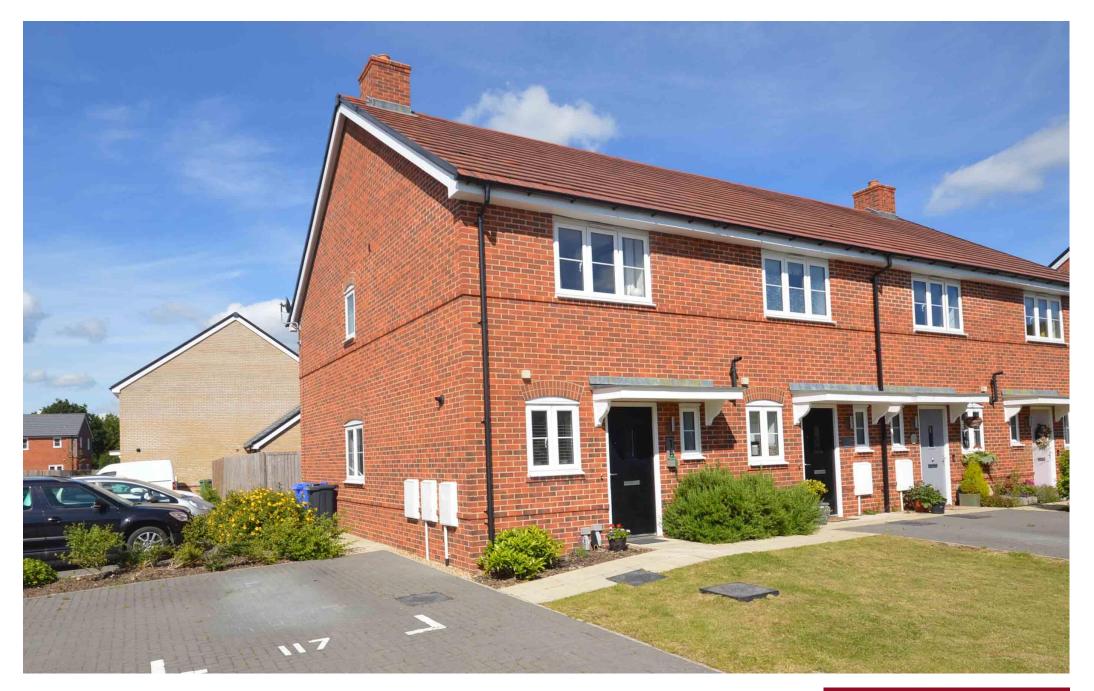

Autumn Drive Longwick

Autumn Drive Longwick Buckinghamshire HP27 9DR

A well presented two bedroom home on the edge of a popular development

## DESCRIPTION

LOCATION

A tastefully presented two bedroom home on the edge of this popular development in Longwick. The property boasts light and airy accommodation with an open plan layout which features a large living room with French doors to the garden. The kitchen is well quipped and there is also a cloakroom. To the first floor there are two double bedrooms and family bathroom.

Outside there is a private enclosed garden to the rear which is laid mainly to lawn with gated access to the front. There is a small open plan front garden and two parking spaces to the side.

| Viewings Strictly  | y by appointment only. |
|--------------------|------------------------|
| Tenure             | Freehold               |
| Council Tax Band D |                        |
| Maintenance        | £80.55 per quarter     |