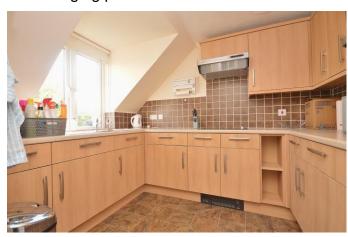

The apartment comprises an Entrance Hall, Large sitting room, fitted Kitchen with integrated oven, hob, fridge and freezer, Bedroom with built in mirror fronted wardrobe, Shower room and large airing cupboard.