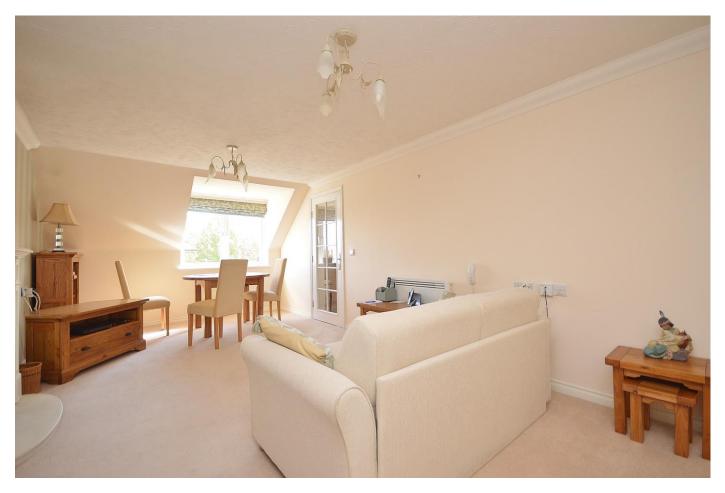

The apartment comprises an Entrance Hall, Large sitting room, fitted Kitchen with integrated oven, hob, fridge and freezer, Bedroom with built in mirror fronted wardrobe, Shower room and large airing cupboard.