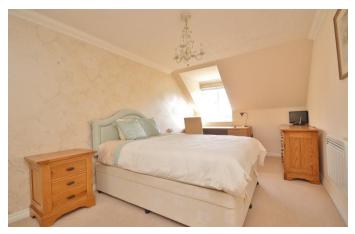

The apartment comprises an Entrance Hall, Large sitting room, fitted Kitchen with integrated oven, hob, fridge and freezer, Bedroom with built in mirror fronted wardrobe, Shower room and large airing cupboard.