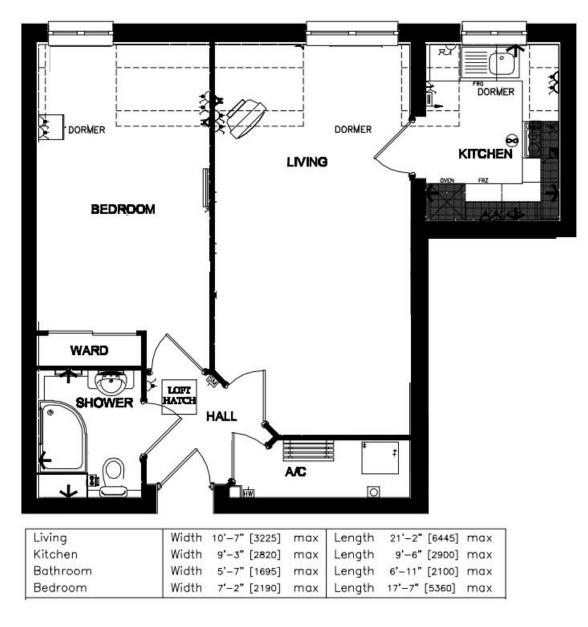

The apartment comprises an Entrance Hall, Large sitting room, fitted Kitchen with integrated oven, hob, fridge and freezer, Bedroom with built in mirror fronted wardrobe, Shower room and large airing cupboard.